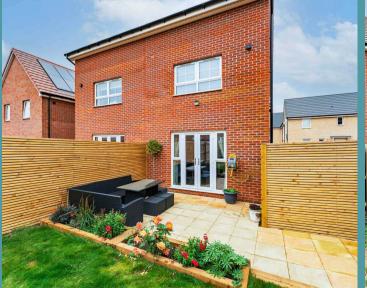

Rackheath, Norwich

Towards the rear is a well-maintained garden, primarily laid to lawn, with a patio area for your outdoor seating arrangements. A wooden shed is ideal for storing your garden equipment and tools. Overall, it is fully enclosed for privacy and seclusion. At the front of the residence is a driveway providing off-road parking for residents and guests.