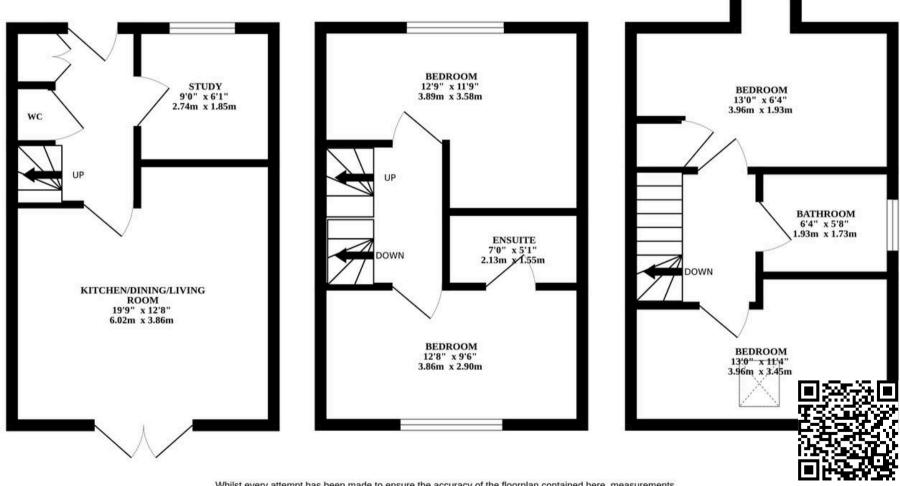

Rackheath, Norwich

Upon entering through the welcoming entrance hall, you are greeted with a sense of warmth and style that flows effortlessly throughout the home. The ground floor conveniently houses a WC, ensuring practicality and ease for residents and guests alike.

The heart of this property lies in the open-plan kitchen/dining/living room, a beautifully designed space with high-quality fixtures and fittings that create a seamless blend of functionality and elegance. This area is perfect for both every-day family living and entertaining guests, offering a versatile layout that adapts to your lifestyle needs.

For those seeking a dedicated workspace, a versatile study positioned on the ground floor is ideal for those who work from home or need a private area for study, this space offers flexibility and can easily be re-purposed to suit various needs.

Ascend to the upper floors, where you will encounter four double bedrooms, each thoughtfully designed to offer relaxation and privacy. The master bedroom flaunts a private ensuite, adding a luxury yet convenient touch to your everyday routine, while a well-appointed family bathroom serves the remaining bedrooms with convenience and ease.

Whilst every attempt has been made to ensure the accuracy of the floorplan contained here, measurements of doors, windows, rooms and any other items are approximate and no responsibility is taken for any error, omission or mis-statement. This plan is for illustrative purposes only and should be used as such by any prospective purchaser. The services, systems and appliances shown have not been tested and no guarantee as to their operability or efficiency can be given.