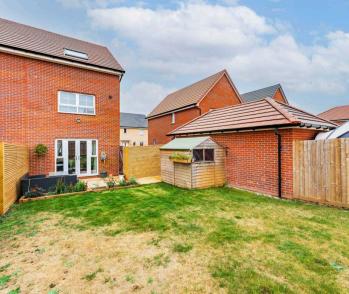

Rackheath, Norwich

Towards the rear is a well-maintained garden, primarily laid to lawn, with a patio area for your outdoor seating arrangements. A wooden shed is ideal for storing your garden equipment and tools. Overall, it is fully enclosed for privacy and seclusion. At the front of the residence is a driveway providing off-road parking for residents and guests.