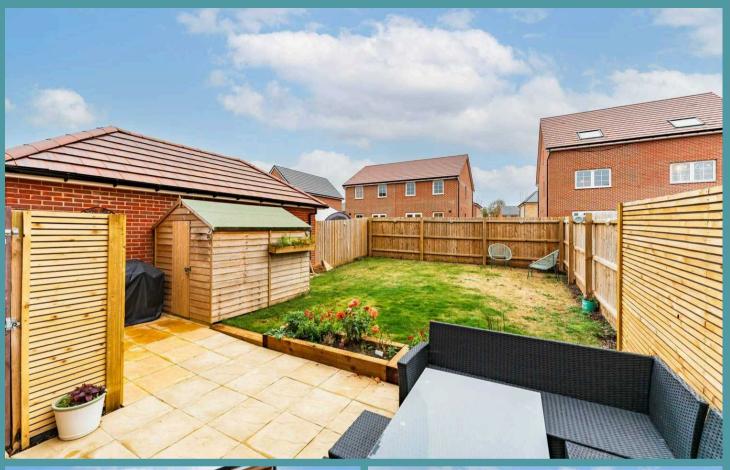

Rackheath, Norwich

Towards the rear is a well-maintained garden, primarily laid to lawn, with a patio area for your outdoor seating arrangements. A wooden shed is ideal for storing your garden equipment and tools. Overall, it is fully enclosed for privacy and seclusion. At the front of the residence is a driveway providing off-road parking for residents and guests.