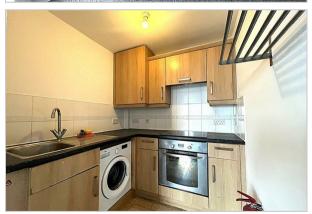

### **Accommodation**

- Modern studio fat
- Fifth floor with lifts
- West facing with views
- Just fredecorated
- Just recarpeted
- Modern kitchen
- Gas central heating
- Fully double glazed
- Central location
- Avaiabke immediately