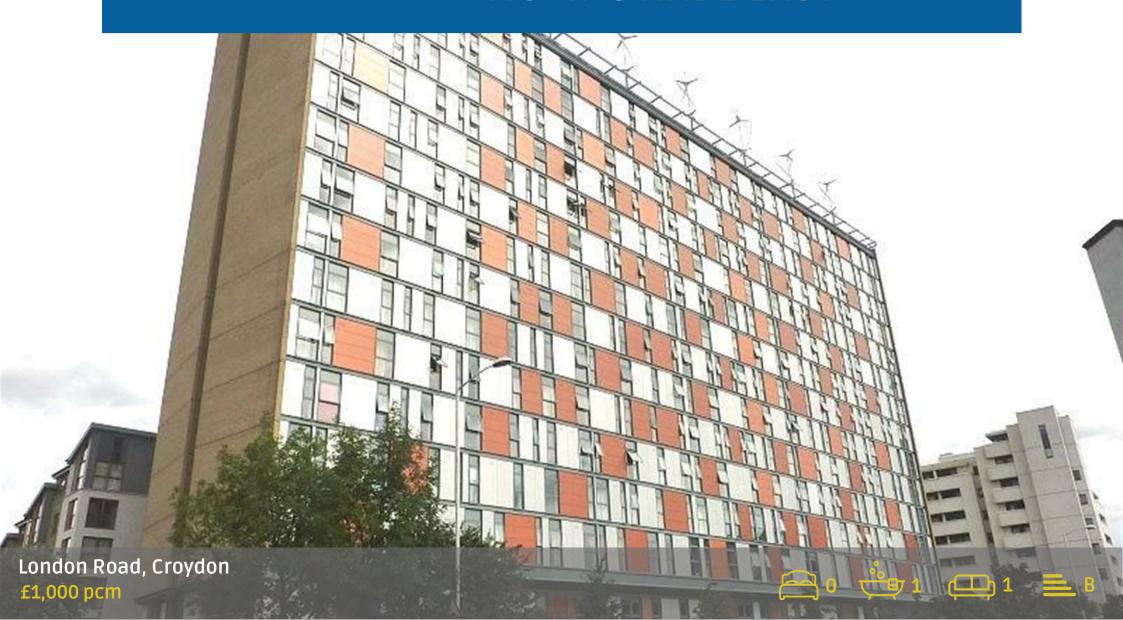

### **Accommodation**

- Modern studio fat
- Fifth floor with lifts
- West facing with views
- Just fredecorated
- Just recarpeted
- Modern kitchen
- Gas central heating
- Fully double glazed
- Central location
- Avaiabke immediately