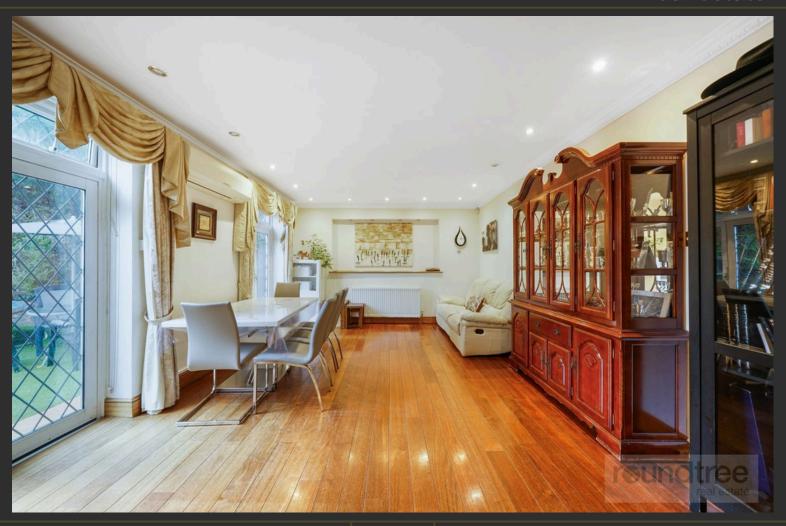

## reundtree real estate

The Property comprises of large living room, Spacious kitchen/breakfast room, dining room, conservatory with door leading to mature rear garden.

Externally there is a driveway providing off street parking for numerous cars.