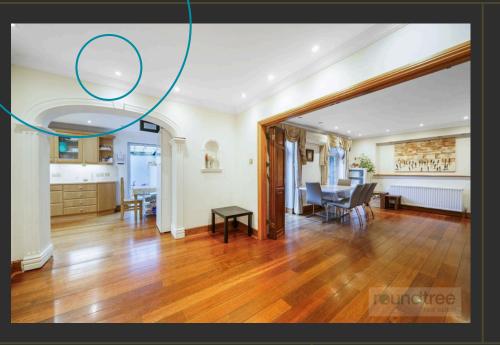

## reundtree real estate

The Property comprises of large living room, Spacious kitchen/breakfast room, dining room, conservatory with door leading to mature rear garden.

Externally there is a driveway providing off street parking for numerous cars.