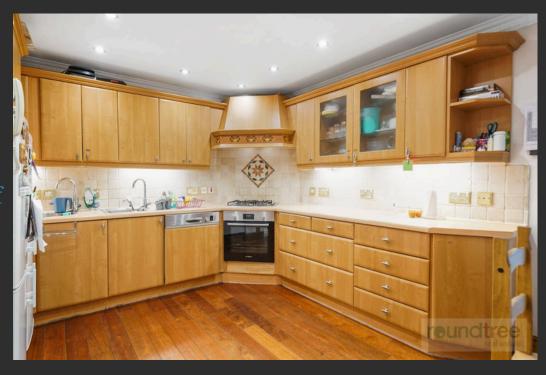

## reundtree real estate

The Property comprises of large living room, Spacious kitchen/breakfast room, dining room, conservatory with door leading to mature rear garden.

Externally there is a driveway providing off street parking for numerous cars.