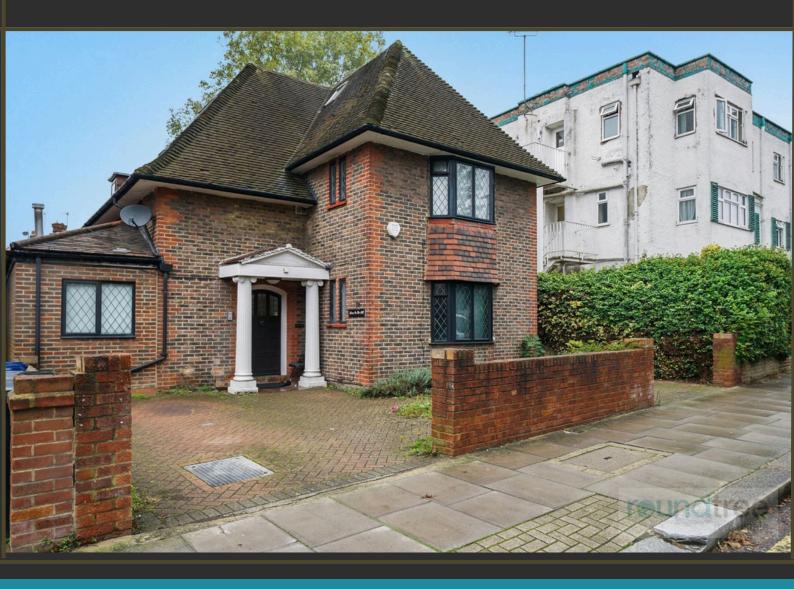

### Hoop Lane, Golders Green NW11

£1,400,000

**FREEHOLD** 

## reundtree

real estate

A bright and well presented six bedroom four bathroom ( two Ensuites) family home arranged over three floors with a Granny Annex to the side within walking distance Golders Green of Tube Station, Hampstead Heath, Golders Hill park, shopping facilities, local amenities and extending 2414 SQ Ft Of living Space.

- Six bedrooms
- Four bathrooms (Two Ensuites)
- Four reception rooms
- Detached
- Driveway with off street parking
- Mature rear garden
- Walking distance of Golders Green tube station
- 2414 SQ FT of living Space
- Close proximity to Hampstead Heath