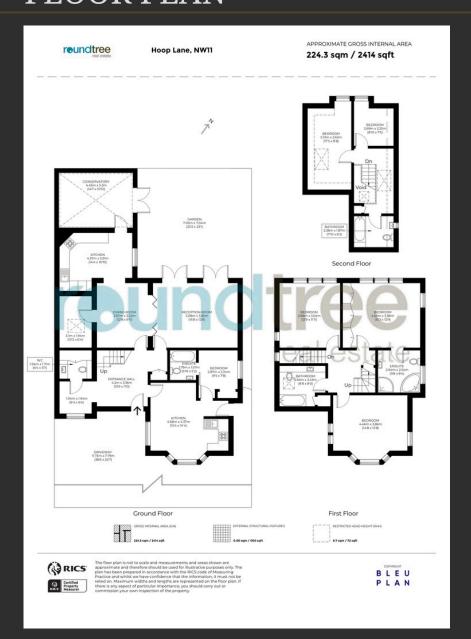

### reundtree

FLOOR PLAN real estate

1 Sentinel Square, Brent Street Hendon, NW4 2EL 020 8203 21111 mail@theroundtree.com theroundtree.com

## reundtree

real estate

A bright and well presented six bedroom four bathroom ( two Ensuites) family home arranged over three floors with a Granny Annex to the side within walking distance Golders Green of Tube Station, Hampstead Heath, Golders Hill park, shopping facilities, local amenities and extending 2414 SQ Ft Of living Space.

- Six bedrooms
- Four bathrooms (Two Ensuites)
- Four reception rooms
- Detached
- Driveway with off street parking
- Mature rear garden
- Walking distance of Golders Green tube station
- 2414 SQ FT of living Space
- Close proximity to Hampstead Heath