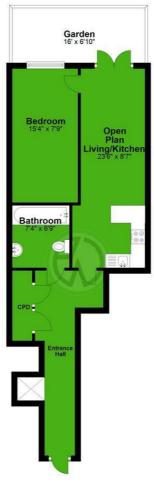

#### Ground Floor

#### Total area: approx. 444.2 sq. feet

Whist every attempt has been made to ensure the accuracy of the floor plan, measurements of doors, windows and rooms are approximate and no responsibility is taken for any error, omission or misstatement. These pass are for representation only and should be used as such by prospective purchasers. Specifically no guarantee is given on the gross internal floor area of the property if quoted on this plan and any figure given is for guidance only and should not be relied on as a basis of valuation.