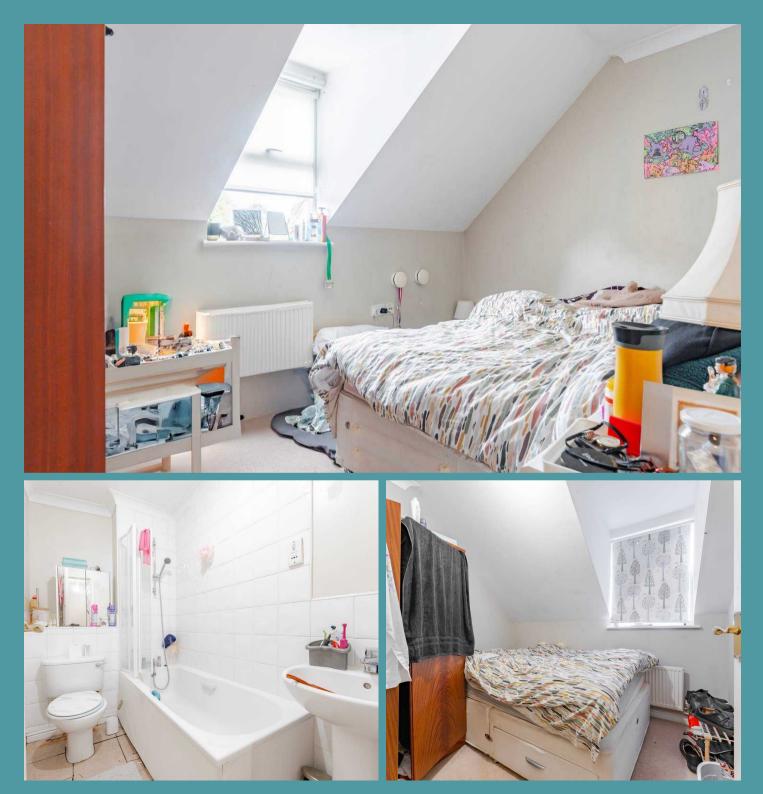

The second floor houses three generously sized bedrooms, including a master suite with an ensuite bathroom featuring a shower, basin, and toilet. The family bathroom is equipped with a shower over bath, toilet and basin. Built-in wardrobes in the master bedroom provide ample storage space.