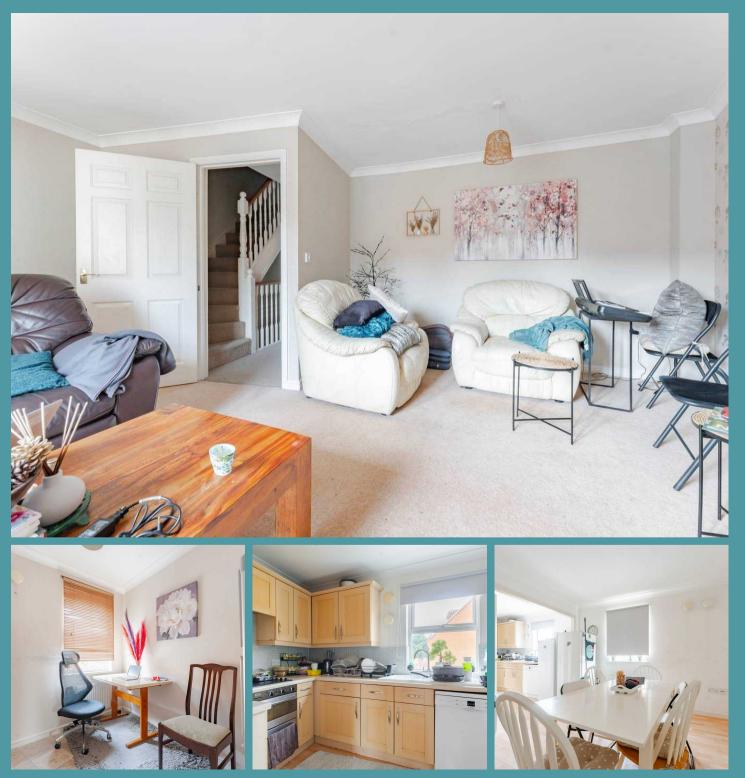

Ascend to the first floor to find a well-equipped kitchen, complete with a dishwasher and ample counter space. The kitchen seamlessly flows into a bright dining room, creating a perfect space for entertaining. The spacious living room features French doors that open onto a private balcony offering stunning river views.

#### **Old Laundry Court**

Situated in a sought-after residential area close to Norwich City Centre, this property boasts spacious interiors, flexible accommodation, and breathtaking river views. Step inside to discover a welcoming hallway that leads to a large tandem garage with convenient access to the rear garden. The ground floor also features a separate study, ideal for homeworking or hobbies, as well as a practical utility room with plumbing for a washing machine and dryer. A downstairs toilet adds to the convenience of this level.