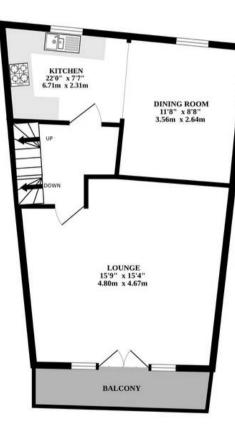

Ascend to the first floor to find a well-equipped kitchen, complete with a dishwasher and ample counter space. The kitchen seamlessly flows into a bright dining room, creating a perfect space for entertaining. The spacious living room features French doors that open onto a private balcony offering stunning river views.

### Agents Note

We understand this property will be sold freehold.

Connected to all mains services.

Council Tax Band - D

Maintenance - £300p/a

GROUND FLOOR

1ST FLOOR

BEDROOM THREE 8'9" x7'10" 2.67m x2.39m BOWN BATHROOM BATHROOM BATHROOM BEDROOM ONE 12'1" x 8'5" 3.68m x2.57m

Whilst every attempt has been made to ensure the accuracy of the floorplan contained here, measurements of doors, windows, rooms and any other items are approximate and no responsibility is taken for any error, omission or mis-statement. This plan is for illustrative purposes only and should be used as such by any prospective purchaser. The services, systems and appliances shown have not been tested and no guarantee as to their operability or efficiency can be given. Made with Metropix ©2024