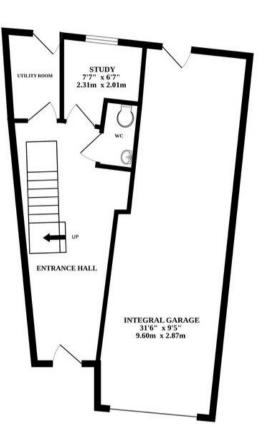

#### **Old Laundry Court**

Situated in a sought-after residential area close to Norwich City Centre, this property boasts spacious interiors, flexible accommodation, and breathtaking river views. Step inside to discover a welcoming hallway that leads to a large tandem garage with convenient access to the rear garden. The ground floor also features a separate study, ideal for homeworking or hobbies, as well as a practical utility room with plumbing for a washing machine and dryer. A downstairs toilet adds to the convenience of this level.

### Agents Note

We understand this property will be sold freehold.

Connected to all mains services.

Council Tax Band - D

Maintenance - £300p/a

GROUND FLOOR

1ST FLOOR

BEDROOM THREE 8'9" x7'10" 2.67m x2.39m BOWN BATHROOM BATHROOM BATHROOM BEDROOM ONE 12'1" x 8'5" 3.68m x2.57m

Whilst every attempt has been made to ensure the accuracy of the floorplan contained here, measurements of doors, windows, rooms and any other items are approximate and no responsibility is taken for any error, omission or mis-statement. This plan is for illustrative purposes only and should be used as such by any prospective purchaser. The services, systems and appliances shown have not been tested and no guarantee as to their operability or efficiency can be given. Made with Metropix ©2024