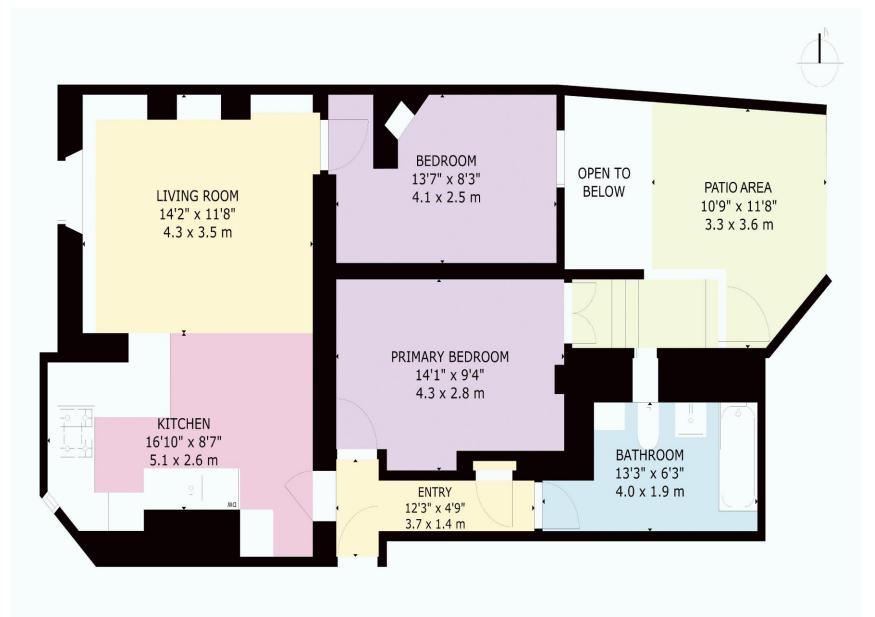

GROSS INTERNAL AREA TOTAL: 69 m<sup>3</sup>/747 sq.ft BASEMENT: 69 m<sup>3</sup>/747 sq.ft EXCLUDED AREAS: GARDEN: 9 m<sup>4</sup>/101 sq.ft SIZE AND DIMENSIONS ARE PROVIMATE ACTUAL MAY VAR

日 litchfields

BASEMENT