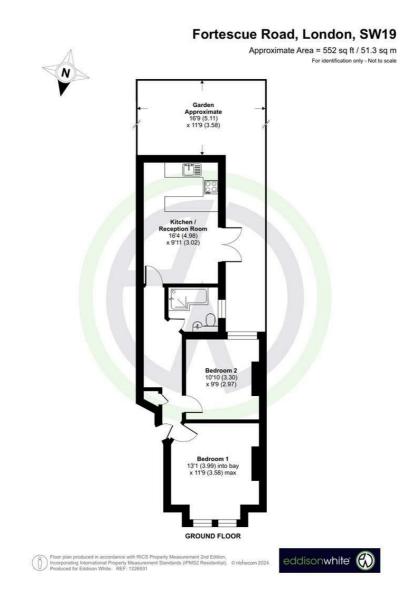

#### £440,000 Leasehold - Share of Freehold

2 Bedrooms - Ground Floor Conversion - Share Of Freehold Exceptional Condition - South Facing Garden - Modern Kitchen No Service Charges - Contemporary Bathroom - Quiet Road Short Walk To Colliers Wood Tube & High Street - EPC 'D'