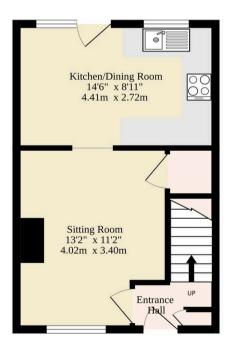

### Lowestoft

Welcome inside where greeted by a comfortable sitting room that exudes a warm and inviting ambience, filled by an abundance of natural light that filters through the window. The open-plan kitchen/dining room has modern fixtures and fittings, including units for storage and integrated appliances for cooking your favourite meals. With space for a breakfast table to socialise with friends or enjoy a meal with loved ones.

Towards the rear is a well-maintained garden, primarily laid to lawn, bordered by planted beds and shrubbery. The patio area is suitable for your outdoor seating arrangements during the summer months, with a winding pathway leading to your garage, perfect for storage options. Overall, it is fully enclosed for privacy and seclusion. A driveway provides off-road parking for convenience and ease.

Sqft Includes The Garage

#### TOTAL FLOOR AREA: 732 sq.ft. (68.0 sq.m.) approx.

Whilst every attempt has been made to ensure the accuracy of the floorpian contained here, measurements of doors, windows, rooms and any other items are approximate and no responsibility is taken for any error, omission or mis-statement. This plan is for illustrative purposes only and should be used as such by any prospective purchaser. The services, systems and appliances shown have not been tested and no guarantee as to their operability or efficiency and be given.