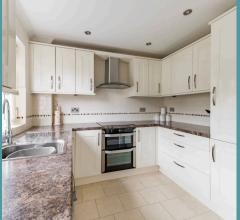

### Lowestoft

Welcome inside where greeted by a comfortable sitting room that exudes a warm and inviting ambience, filled by an abundance of natural light that filters through the window. The open-plan kitchen/dining room has modern fixtures and fittings, including units for storage and integrated appliances for cooking your favourite meals. With space for a breakfast table to socialise with friends or enjoy a meal with loved ones.