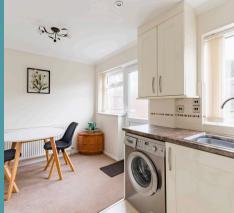

### Lowestoft

Welcome inside where greeted by a comfortable sitting room that exudes a warm and inviting ambience, filled by an abundance of natural light that filters through the window. The open-plan kitchen/dining room has modern fixtures and fittings, including units for storage and integrated appliances for cooking your favourite meals. With space for a breakfast table to socialise with friends or enjoy a meal with loved ones.