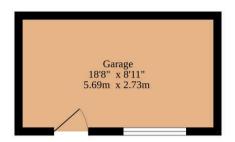

Sqft Includes The Garage

#### TOTAL FLOOR AREA: 732 sq.ft. (68.0 sq.m.) approx.

Whilst every attempt has been made to ensure the accuracy of the floorpian contained here, measurements of doors, windows, rooms and any other items are approximate and no responsibility is taken for any error, omission or mis-statement. This plan is for illustrative purposes only and should be used as such by any prospective purchaser. The services, systems and appliances shown have not been tested and no guarantee as to their operability or efficiency and be given.