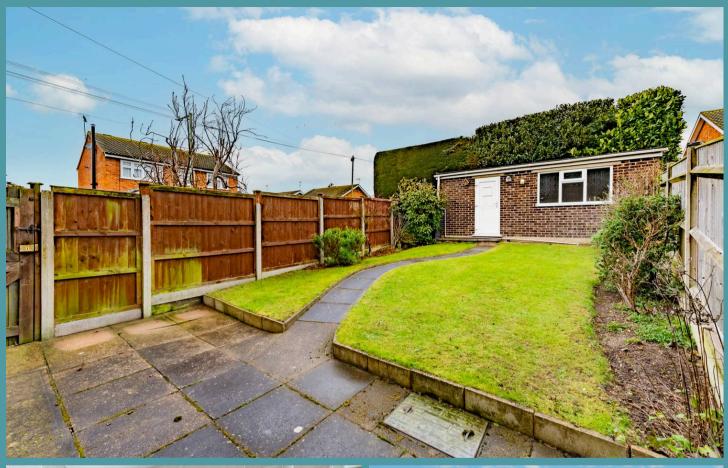

Towards the rear is a well-maintained garden, primarily laid to lawn, bordered by planted beds and shrubbery. The patio area is suitable for your outdoor seating arrangements during the summer months, with a winding pathway leading to your garage, perfect for storage options. Overall, it is fully enclosed for privacy and seclusion. A driveway provides off-road parking for convenience and ease.