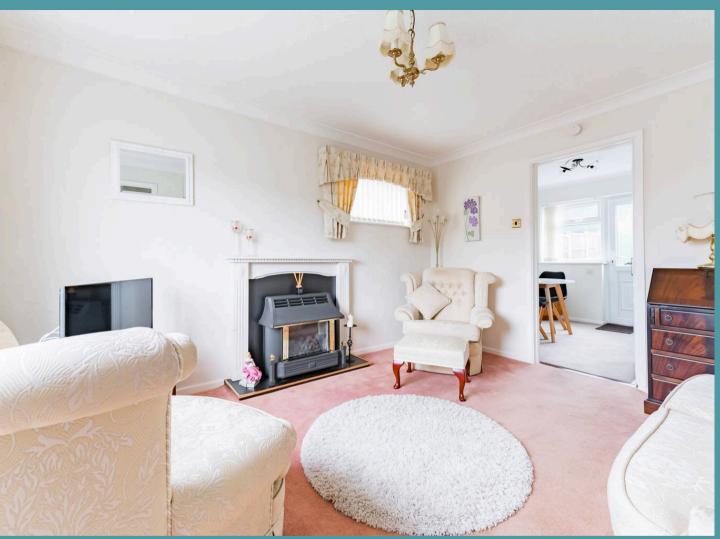

### Lowestoft

Welcome inside where greeted by a comfortable sitting room that exudes a warm and inviting ambience, filled by an abundance of natural light that filters through the window. The open-plan kitchen/dining room has modern fixtures and fittings, including units for storage and integrated appliances for cooking your favourite meals. With space for a breakfast table to socialise with friends or enjoy a meal with loved ones.