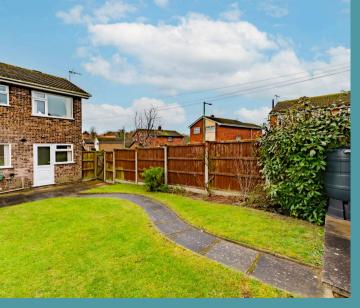

Towards the rear is a well-maintained garden, primarily laid to lawn, bordered by planted beds and shrubbery. The patio area is suitable for your outdoor seating arrangements during the summer months, with a winding pathway leading to your garage, perfect for storage options. Overall, it is fully enclosed for privacy and seclusion. A driveway provides off-road parking for convenience and ease.