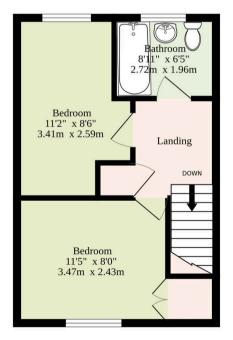

Ascend to the first floor where you will encounter two bedrooms, each thoughtfully designed to offer relaxation and privacy. The bathroom completes the upper floor, comprising of a three piece suite that accommodates all residents.

Sqft Includes The Garage

#### TOTAL FLOOR AREA: 732 sq.ft. (68.0 sq.m.) approx.

Whilst every attempt has been made to ensure the accuracy of the floorpian contained here, measurements of doors, windows, rooms and any other items are approximate and no responsibility is taken for any error, omission or mis-statement. This plan is for illustrative purposes only and should be used as such by any prospective purchaser. The services, systems and appliances shown have not been tested and no guarantee as to their operability or efficiency and be given.