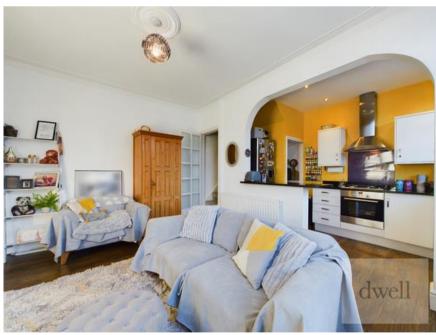

To the ground floor is a lovely bright living room with large windows, engineered wood flooring, high ceilings, bespoke shelving within arched alcoves and an impressive original fireplace. From here, an open arch provides access to the adjoining kitchen which includes a breakfast bar defining the two areas. The kitchen benefits from a number of attractive gloss wall and base units incorporating an electric oven with gas hob and overhead extractor, plus an undermounted sink with swan neck tap. There is ample space for a standalone fridge freezer and slimline dishwasher.