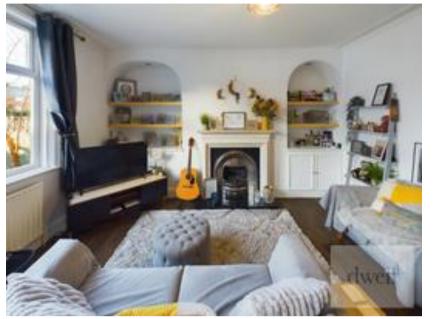

To the ground floor is a lovely bright living room with large windows, engineered wood flooring, high ceilings, bespoke shelving within arched alcoves and an impressive original fireplace. From here, an open arch provides access to the adjoining kitchen which includes a breakfast bar defining the two areas. The kitchen benefits from a number of attractive gloss wall and base units incorporating an electric oven with gas hob and overhead extractor, plus an undermounted sink with swan neck tap. There is ample space for a standalone fridge freezer and slimline dishwasher.