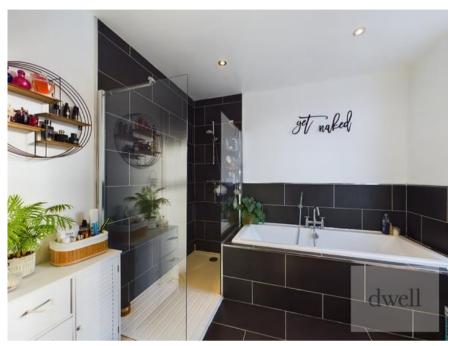

To the first floor is an impressive bathroom - most certainly one of the property's standout features, benefitting from underfloor heating and featuring a bath plus separate walk-in shower. Also off the first floor landing is a bright and spacious, fully carpeted master bedroom.