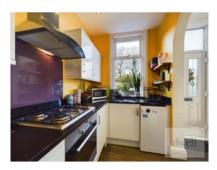

To the ground floor is a lovely bright living room with large windows, engineered wood flooring, high ceilings, bespoke shelving within arched alcoves and an impressive original fireplace. From here, an open arch provides access to the adjoining kitchen which includes a breakfast bar defining the two areas. The kitchen benefits from a number of attractive gloss wall and base units incorporating an electric oven with gas hob and overhead extractor, plus an undermounted sink with swan neck tap. There is ample space for a standalone fridge freezer and slimline dishwasher.