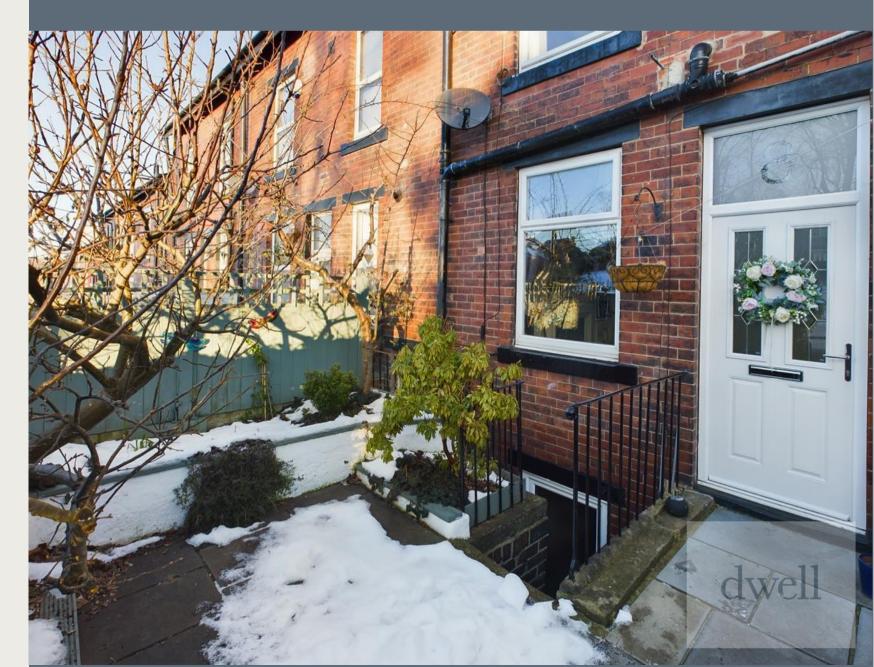

Set back from a quiet residential no -through road by a pretty front garden, featuring fruit trees (which have become a much loved feature among the community), the property's main point of access is through a front door opening into a generous reception room with adjoining kitchen.

Externally to the front is a beautifully maintained front garden with ample space for a bistro dining set. The property is situated on a no-through road with ample roadside parking. A viewing is highly recommended to fully appreciate the feeling of space and light provided by large windows and high ceiling throughout this charming property.