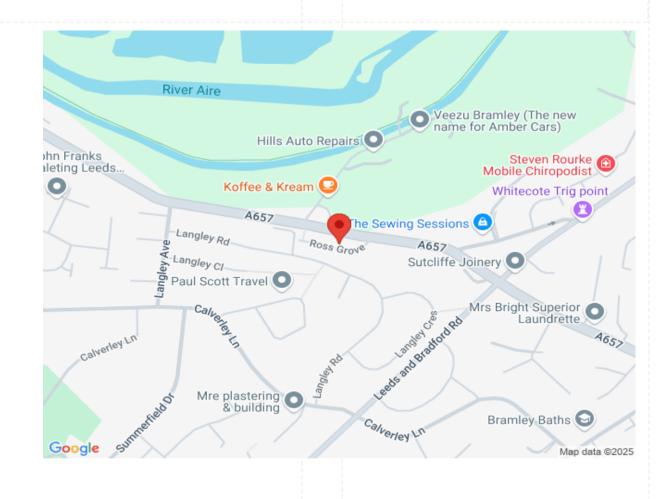

### **Property Details & Area Map**

### **Area Description**

The property itself is within walking distance of Rodley Nature Reserve and Bramley Park, local amenities within Bramley center and just a short drive of nearby Farsley with its selection of trendy bars, independent shops and eateries. There are a number of nearby transport links offering access to Leeds city center and further afield, whilst the outer ring road connecting Harrogate, Wetherby and York is also easily accessible.