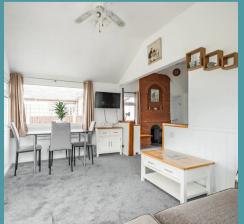

#### CALIFORNIA CRESCENT

Boasting a prime location, this property offers convenient access to local amenities and a desirable neighbourhood setting. Upon entering, you are greeted by a spacious and welcoming large entrance porch, providing the perfect space for housing coats and shoes, ensuring a clutter-free living environment. The main living area offers an open concept design, featuring an electric fire and a charming brick feature wall, creating a cosy ambience that is ideal for or entertaining guests. The newly fitted kitchen with modern wooden accents and a convenient breakfast bar area providing a functional space for meal preparation.