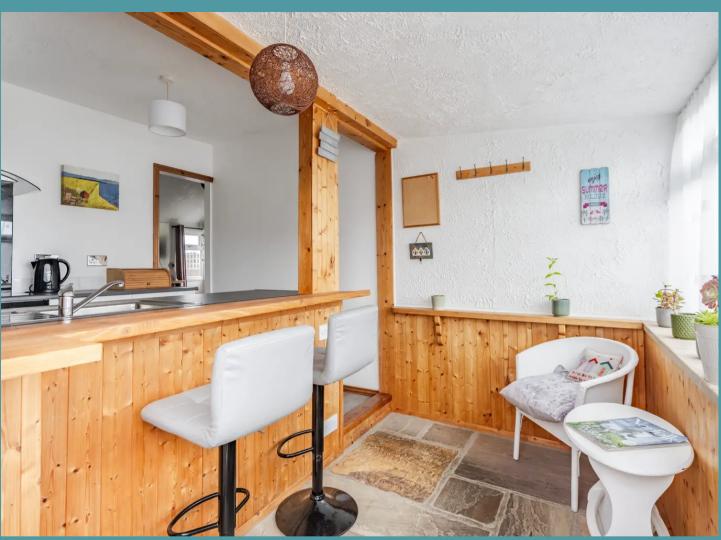

#### CALIFORNIA CRESCENT

Boasting a prime location, this property offers convenient access to local amenities and a desirable neighbourhood setting. Upon entering, you are greeted by a spacious and welcoming large entrance porch, providing the perfect space for housing coats and shoes, ensuring a clutter-free living environment. The main living area offers an open concept design, featuring an electric fire and a charming brick feature wall, creating a cosy ambience that is ideal for or entertaining guests. The newly fitted kitchen with modern wooden accents and a convenient breakfast bar area providing a functional space for meal preparation.