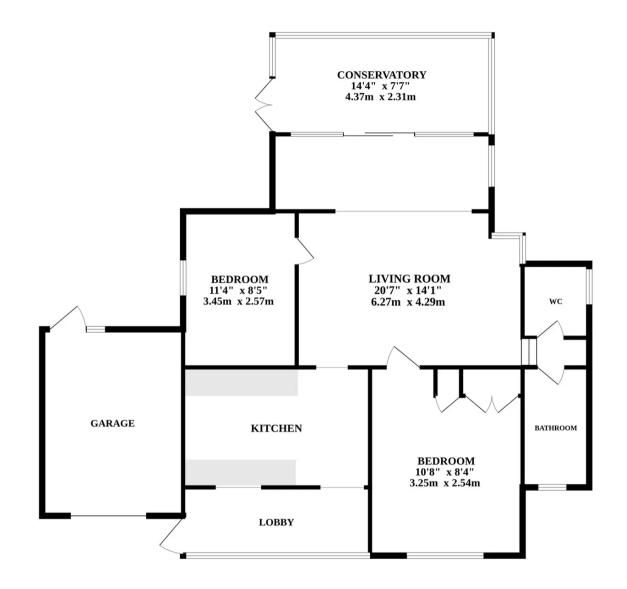

#### California, Great Yarmouth

In a prime location with easy access to amenities, this inviting home offers a bright and airy feel. Step inside to a spacious entrance porch, perfect for keeping clutter at bay. The open-concept living area features a cosy electric fireplace and a modern kitchen with breakfast bar. A sizable conservatory provides extra space, while natural light floods the home throughout. Two comfortable double bedrooms and a well-maintained bathroom ensure functionality and comfort. Outside, a sprawling garden with open views and a garage with off-road parking complete the package.

#### CALIFORNIA CRESCENT

Boasting a prime location, this property offers convenient access to local amenities and a desirable neighbourhood setting. Upon entering, you are greeted by a spacious and welcoming large entrance porch, providing the perfect space for housing coats and shoes, ensuring a clutter-free living environment. The main living area offers an open concept design, featuring an electric fire and a charming brick feature wall, creating a cosy ambience that is ideal for or entertaining guests. The newly fitted kitchen with modern wooden accents and a convenient breakfast bar area providing a functional space for meal preparation.

The property further benefits from an excellent sized conservatory, offering additional space for furniture. Natural light floods the living spaces, creating a feeling of openness and warmth throughout the home. The two well-appointed double bedrooms offer comfortable spaces, with ample natural light and space for rest and relaxation. The property also features a well-maintained bathroom and separate WC adding to the convenience and comfort of the home.

California, Great Yarmouth

Outside, the property boasts a sprawling garden plot with open land beyond, offering views of the sea and providing an outdoor space for gardening or enjoying the fresh air. Sufficient off-road parking and a garage provide ample storage space and convenience.