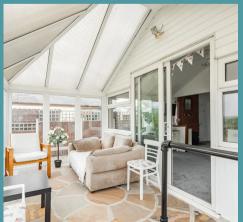

The property further benefits from an excellent sized conservatory, offering additional space for furniture. Natural light floods the living spaces, creating a feeling of openness and warmth throughout the home. The two well-appointed double bedrooms offer comfortable spaces, with ample natural light and space for rest and relaxation. The property also features a well-maintained bathroom and separate WC adding to the convenience and comfort of the home.