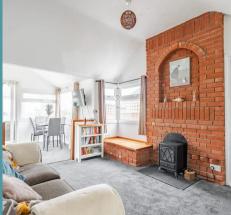

#### CALIFORNIA CRESCENT

Boasting a prime location, this property offers convenient access to local amenities and a desirable neighbourhood setting. Upon entering, you are greeted by a spacious and welcoming large entrance porch, providing the perfect space for housing coats and shoes, ensuring a clutter-free living environment. The main living area offers an open concept design, featuring an electric fire and a charming brick feature wall, creating a cosy ambience that is ideal for or entertaining guests. The newly fitted kitchen with modern wooden accents and a convenient breakfast bar area providing a functional space for meal preparation.