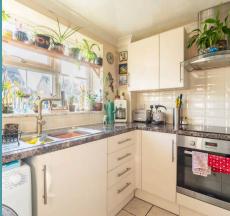

#### Norwich

Outskirted living in a well-connected location, this two-bedroom terraced home on Association Way perfectly balances modern living with practicality. Inside, the property features a kitchen with sleek cabinetry and a tiled backsplash, a spacious living room with an integrated staircase and large window that fills the space with natural light. Upstairs, you'll find two well-proportioned bedrooms and a contemporary three-piece bathroom, ideal for relaxation or flexible use. The private rear garden, with its paved seating area and lawn, along with three allocated parking spaces, makes this home an excellent choice for families, professionals, or anyone seeking a comfortable and convenient lifestyle.

As you step through the front door, you are welcomed by an entrance hallway that separates the living areas, providing a thoughtful layout for everyday life.

To your left, the kitchen boasts a contemporary design, with ample space for your appliances, sleek cabinetry and a stylish tiled backsplash that elevates the room's aesthetic. The living room, which features an integrated staircase as part of its design, offers a blank canvas for personal style and furnishings. Natural light pours in through the large window and single door leading to the garden.