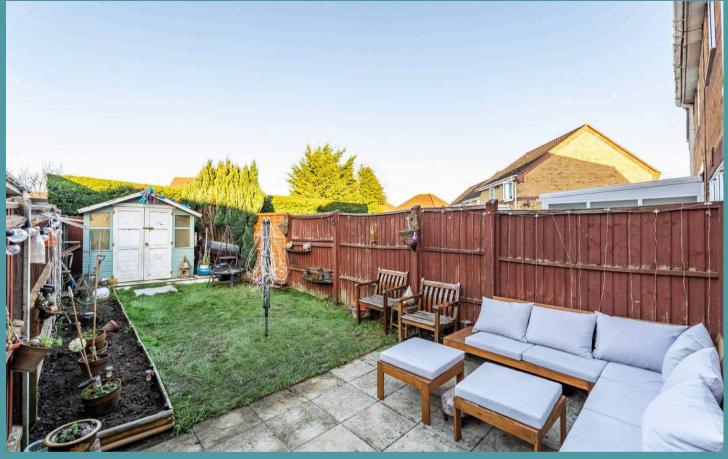

#### Norwich

Outskirted living in a well-connected location, this two-bedroom terraced home on Association Way perfectly balances modern living with practicality. Inside, the property features a kitchen with sleek cabinetry and a tiled backsplash, a spacious living room with an integrated staircase and large window that fills the space with natural light. Upstairs, you'll find two well-proportioned bedrooms and a contemporary three-piece bathroom, ideal for relaxation or flexible use. The private rear garden, with its paved seating area and lawn, along with three allocated parking spaces, makes this home an excellent choice for families, professionals, or anyone seeking a comfortable and convenient lifestyle.

#### Norwich

Upstairs, the property provides two well-proportioned bedrooms, perfect for rest or flexible use, and a three-piece suite bathroom tailored for your self-care needs. The rear garden is a private space featuring a terraced paved area ideal for outdoor seating and a lawn bordered by the assurance of no backing neighbours. Completing the property are three allocated parking spaces.