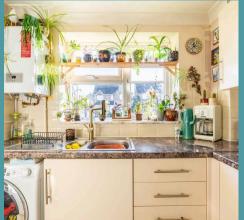

As you step through the front door, you are welcomed by an entrance hallway that separates the living areas, providing a thoughtful layout for everyday life.

To your left, the kitchen boasts a contemporary design, with ample space for your appliances, sleek cabinetry and a stylish tiled backsplash that elevates the room's aesthetic. The living room, which features an integrated staircase as part of its design, offers a blank canvas for personal style and furnishings. Natural light pours in through the large window and single door leading to the garden.