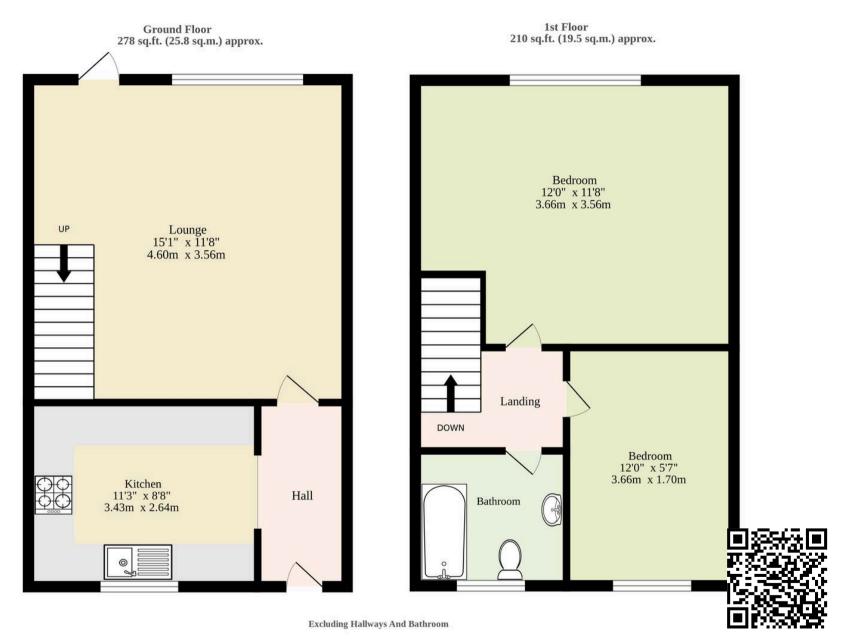

TOTAL FLOOR AREA: 488 sq.ft. (45.3 sq.m.) approx.

Whilst every attempt has been made to ensure the accuracy of the floorplan contained here, measurements of doors, windows, rooms and any other items are approximate and no responsibility is taken for any error, omission or mis-statement. This plan is for illustrative purposes only and should be used as such by any prospective purchaser. The services, systems and appliances shown have not been tested and no guarantee as to their operability or efficiency can be given.

Made with Metropix ©2025