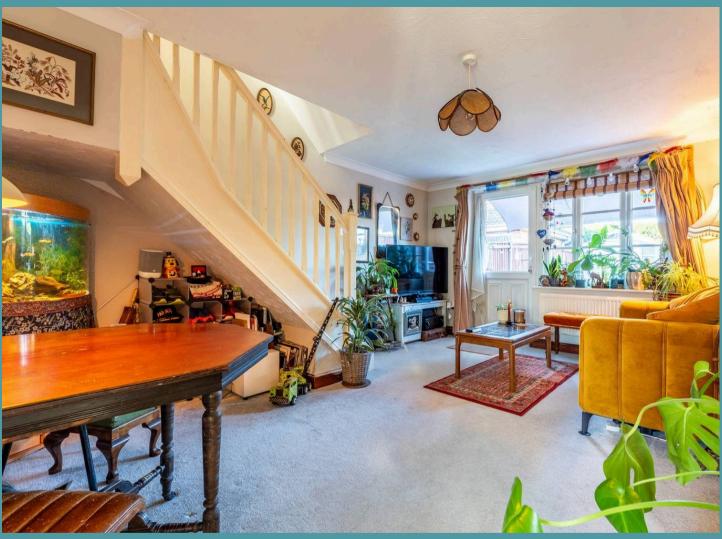

As you step through the front door, you are welcomed by an entrance hallway that separates the living areas, providing a thoughtful layout for everyday life.

To your left, the kitchen boasts a contemporary design, with ample space for your appliances, sleek cabinetry and a stylish tiled backsplash that elevates the room's aesthetic. The living room, which features an integrated staircase as part of its design, offers a blank canvas for personal style and furnishings. Natural light pours in through the large window and single door leading to the garden.