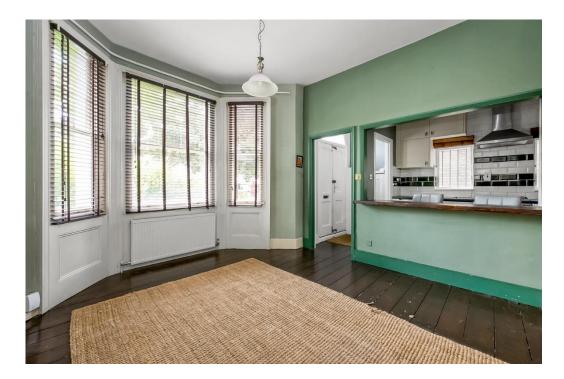

Upon entering, visitors will see the kitchen, featuring a convenient breakfast bar, which seamlessly flows into the lounge area at the front of the property. This semi-open plan arrangement creates a sociable atmosphere, perfect for entertaining guests or enjoying family meals. Natural light floods the room through the large bay windows, enhancing the bright and airy ambiance.