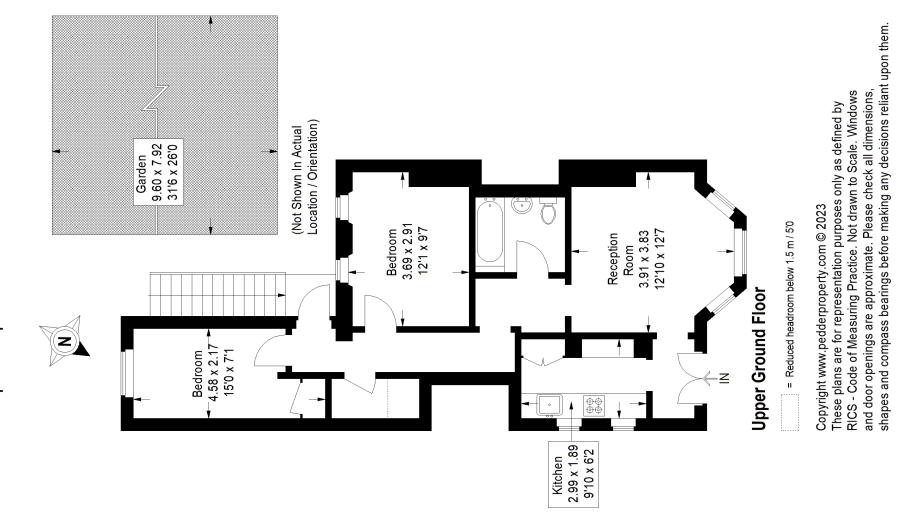

## Spenser Road, SE24

Approximate Gross Internal Area 58.5 sq m / 630 sq ft

Pedder Property Ltd trading as Pedder for themselves and for the vendor/landlord of this property whose agents they are, give notice that (1) these particulars do not constitute any part of an offer or contract, (2) all statements contained within these particulars are made without responsibility on the part of Pedder or the vendor/landlord, (3) whilst made in good faith, none of the statements contained within these particulars are to be relied upon as a statement of representation or fact, (4) any intending purchaser/tenant must satisfy him/herself by inspection or otherwise as to the correctness of each of the statements contained within these particulars, (5) the vendor/landlord does not make or give either Pedder or any person in their employment any authority to make or give representation or warranty whatsoever in relation to this property.