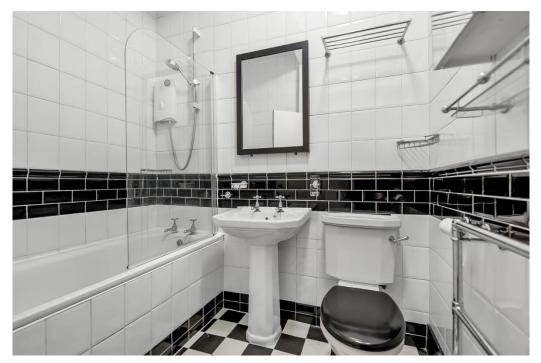

Adjacent to the kitchen and lounge, you will find the well-appointed bathroom, the master bedroom is located behind the bathroom, offering a peaceful retreat with ample space for a comfortable bed and additional furniture. The smaller bedroom overlooks the garden, providing a tranquil setting for rest and relaxation. This room can also serve as a home office or a cosy guest room, depending on your needs.