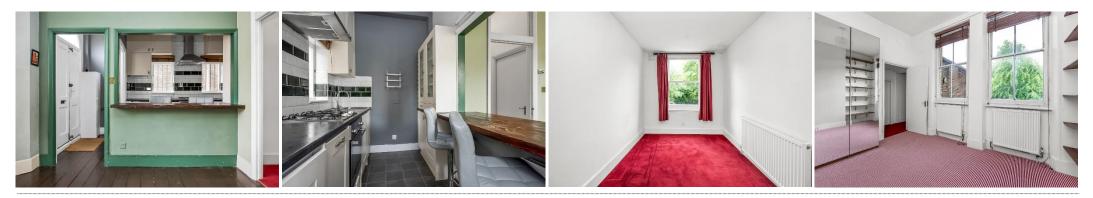

Upon entering, visitors will see the kitchen, featuring a convenient breakfast bar, which seamlessly flows into the lounge area at the front of the property. This semi-open plan arrangement creates a sociable atmosphere, perfect for entertaining guests or enjoying family meals. Natural light floods the room through the large bay windows, enhancing the bright and airy ambiance.

Adjacent to the kitchen and lounge, you will find the well-appointed bathroom, the master bedroom is located behind the bathroom, offering a peaceful retreat with ample space for a comfortable bed and additional furniture. The smaller bedroom overlooks the garden, providing a tranquil setting for rest and relaxation. This room can also serve as a home office or a cosy guest room, depending on your needs.