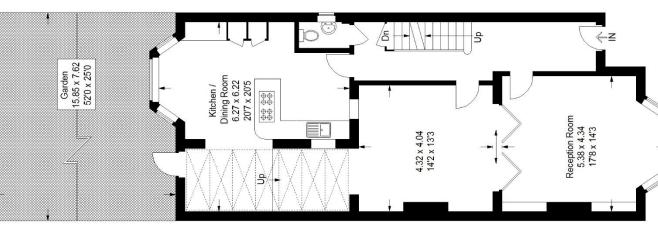

## Floorplan

## Deronda Road, SE24

Ground Floor = 92.3 sq m / 994 sq ft Second Floor = 55.4 sq m / 596 sq ft Approximate Gross Internal Area First Floor = 78.9 sq m / 849 sq ft Basement = 13.1 sq m / 141 sq ft Total = 239.7 sq m / 2580 sq ft

Bedroom 2.84 x 1.88 \_\_9'4 x 6'2 \_\_

Bedroom 4.45 x 4.04 14'7 x 13'3

= Reduced headroom below 1.5 m / 5'0

**Ground Floor** 

Basement

First Floor

Copyright www.pedderproperty.com © 2021

These plans are for representation purposes only as defined by RICS - Code of Measuring Practice.

Not drawn to Scale. Windows and door openings are approximate. Please check all dimensions, shapes and compass bearings before making any decisions reliant upon them.

Pedder Property Ltd trading as Pedder for themselves and for the vendor/landlord of this property whose agents they are, give notice that (1) these particulars do not constitute any part of an offer or contract, (2) all statements contained within these particulars are made without responsibility on the part of Pedder or the vendor/landlord, (3) whilst made in good faith, none of the statements contained within these particulars are to be relied upon as a statement of representation or fact, (4) any intending purchaser/tenant must satisfy him/herself by inspection or otherwise as to the correctness of each of the statements contained within these particulars, (5) the vendor/landlord does not make or give either Pedder or any person in their employment any authority to make or give representation or warranty whatsoever in relation to this property.