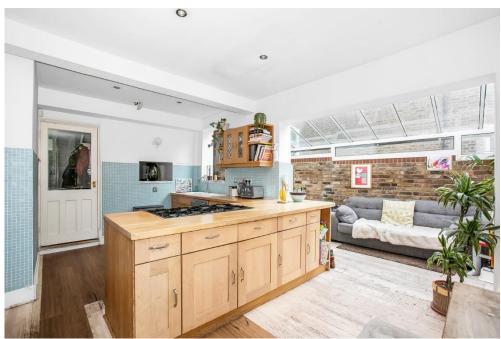

## In detail

An excellent opportunity to acquire this substantial six bedroom house with excellent living accommodation over three floors benefitting from a pretty secluded rear garden.

The property which retains much of its original character features two good sized, grand reception rooms both with original fireplaces, high ceilings and cornicing separated by double bi folding doors. Leading from the entrance hall and 2nd reception room is a good size kitchen/dining room offering a perfect family/entertaining space flooded with light from a side addition glass roof and wooden floors throughout. The first floor and second floors offer a vast amount of space provide four double bedrooms, one large single room, study, three bathrooms one being a very large bathroom/dressing room. In addition the property has a basement with a washing machine and plenty of storage space and a ground floor cloakroom.