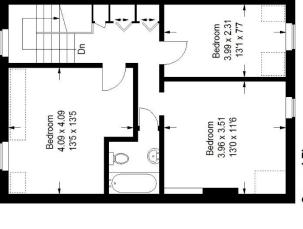

## Floorplan

## Deronda Road, SE24

Ground Floor = 92.3 sq m / 994 sq ft Second Floor = 55.4 sq m / 596 sq ft Approximate Gross Internal Area First Floor = 78.9 sq m / 849 sq ft Basement = 13.1 sq m / 141 sq ft Total = 239.7 sq m / 2580 sq ft

Bedroom 2.84 x 1.88 \_\_9'4 x 6'2 \_\_

Bedroom 4.45 x 4.04 14'7 x 13'3

= Reduced headroom below 1.5 m / 5'0

**Ground Floor** 

Basement

First Floor

Copyright www.pedderproperty.com © 2021

These plans are for representation purposes only as defined by RICS - Code of Measuring Practice.