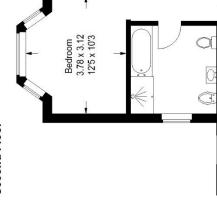

## Floorplan

## Deronda Road, SE24

Ground Floor = 92.3 sq m / 994 sq ft Second Floor = 55.4 sq m / 596 sq ft Approximate Gross Internal Area First Floor = 78.9 sq m / 849 sq ft Basement = 13.1 sq m / 141 sq ft Total = 239.7 sq m / 2580 sq ft

Bedroom 2.84 x 1.88 \_\_9'4 x 6'2 \_\_

Bedroom 4.45 x 4.04 14'7 x 13'3

= Reduced headroom below 1.5 m / 5'0

**Ground Floor** 

Basement

First Floor

Copyright www.pedderproperty.com © 2021

These plans are for representation purposes only as defined by RICS - Code of Measuring Practice.