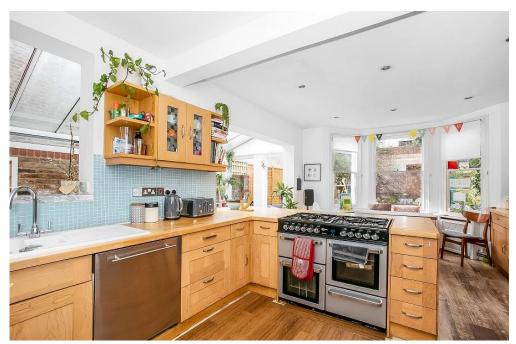

## In detail

An excellent opportunity to acquire this substantial six bedroom house with excellent living accommodation over three floors benefitting from a pretty secluded rear garden.

The property which retains much of its original character features two good sized, grand reception rooms both with original fireplaces, high ceilings and cornicing separated by double bi folding doors. Leading from the entrance hall and 2nd reception room is a good size kitchen/dining room offering a perfect family/entertaining space flooded with light from a side addition glass roof and wooden floors throughout. The first floor and second floors offer a vast amount of space provide four double bedrooms, one large single room, study, three bathrooms one being a very large bathroom/dressing room. In addition the property has a basement with a washing machine and plenty of storage space and a ground floor cloakroom.