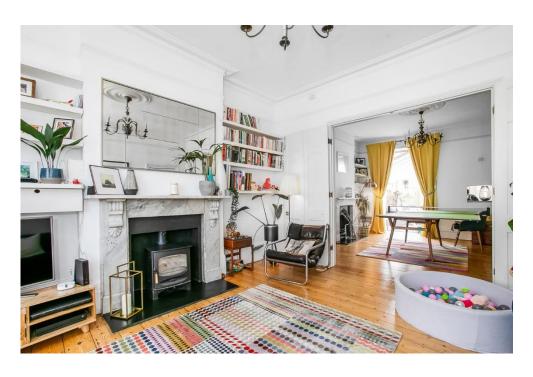

## In detail

An excellent opportunity to acquire this substantial six bedroom house with excellent living accommodation over three floors benefitting from a pretty secluded rear garden.

The property which retains much of its original character features two good sized, grand reception rooms both with original fireplaces, high ceilings and cornicing separated by double bi folding doors. Leading from the entrance hall and 2nd reception room is a good size kitchen/dining room offering a perfect family/entertaining space flooded with light from a side addition glass roof and wooden floors throughout. The first floor and second floors offer a vast amount of space provide four double bedrooms, one large single room, study, three bathrooms one being a very large bathroom/dressing room. In addition the property has a basement with a washing machine and plenty of storage space and a ground floor cloakroom.