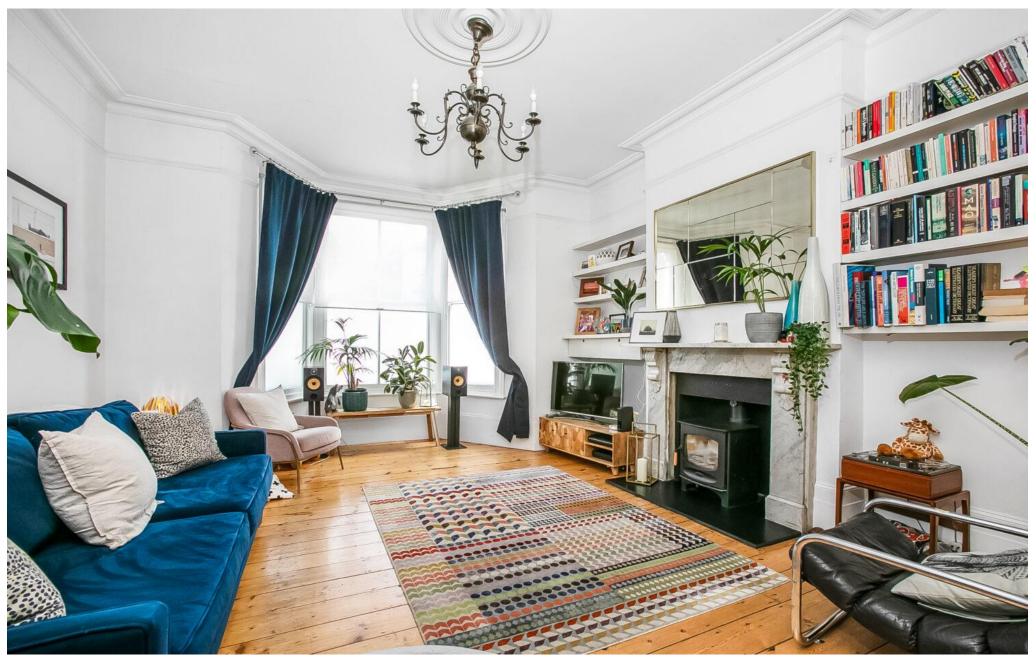

## In detail

An excellent opportunity to acquire this substantial six bedroom house with excellent living accommodation over three floors benefitting from a pretty secluded rear garden.

The property which retains much of its original character features two good sized, grand reception rooms both with original fireplaces, high ceilings and cornicing separated by double bi folding doors. Leading from the entrance hall and 2nd reception room is a good size kitchen/dining room offering a perfect family/entertaining space flooded with light from a side addition glass roof and wooden floors throughout. The first floor and second floors offer a vast amount of space provide four double bedrooms, one large single room, study, three bathrooms one being a very large bathroom/dressing room. In addition the property has a basement with a washing machine and plenty of storage space and a ground floor cloakroom.