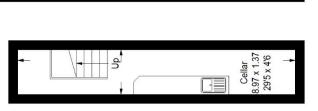

## Floorplan

## Deronda Road, SE24

Ground Floor = 92.3 sq m / 994 sq ft Second Floor = 55.4 sq m / 596 sq ft Approximate Gross Internal Area First Floor = 78.9 sq m / 849 sq ft Basement = 13.1 sq m / 141 sq ft Total = 239.7 sq m / 2580 sq ft

Bedroom 2.84 x 1.88 \_\_9'4 x 6'2 \_\_

Bedroom 4.45 x 4.04 14'7 x 13'3

= Reduced headroom below 1.5 m / 5'0

**Ground Floor** 

Basement

First Floor

Copyright www.pedderproperty.com © 2021

These plans are for representation purposes only as defined by RICS - Code of Measuring Practice.

Not drawn to Scale. Windows and door openings are approximate. Please check all dimensions, shapes and compass bearings before making any decisions reliant upon them.

Pedder Property Ltd trading as Pedder for themselves and for the vendor/landlord of this property whose agents they are, give notice that (1) these particulars do not constitute any part of an offer or contract, (2) all statements contained within these particulars are made without responsibility on the part of Pedder or the vendor/landlord, (3) whilst made in good faith, none of the statements contained within these particulars are to be relied upon as a statement of representation or fact, (4) any intending purchaser/tenant must satisfy him/herself by inspection or otherwise as to the correctness of each of the statements contained within these particulars, (5) the vendor/landlord does not make or give either Pedder or any person in their employment any authority to make or give representation or warranty whatsoever in relation to this property.