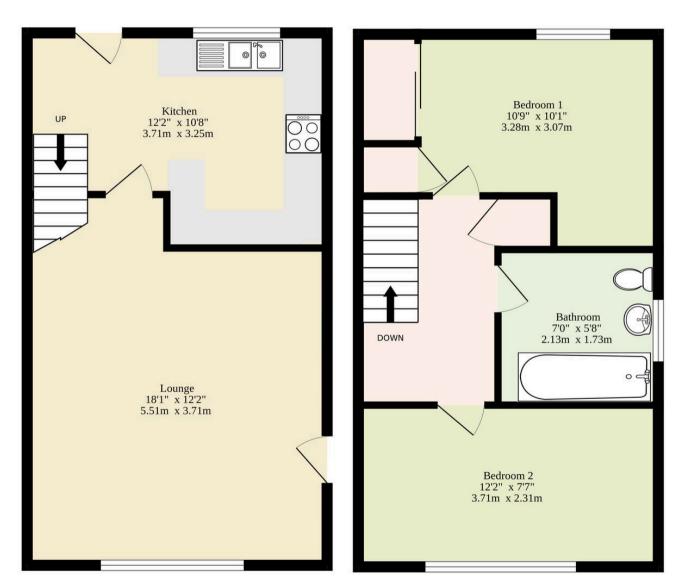

es such as Lidl and Tesco Extra, simplifying grocery shopping and daily errands. The area also boasts a selection of dining options, from fast-food outlets to sit-down restaurants, catering to every craving. For those needing to commute, the nearby A47 provides seamless connections to surrounding towns and cities, making travel stress-free.

Dereham's bustling town centre is only a short distance from William Way, offering a wide range of amenities to suit every lifestyle. Families will benefit from the proximity to reputable local schools, while leisure facilities in the area provide activities for all ages. The town features a mix of independent cafes and well-known coffee spots like Starbucks and Costa, all conveniently located close together. Entertainment options are just as varied,





TOTAL FLOOR AREA: 658 sq.ft. (61.1 sq.m.) approx.