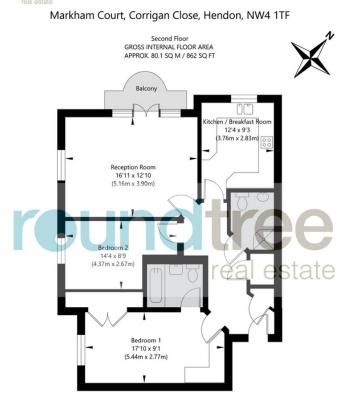

#### FLOOR PLAN

#### reundtree

APPROXIMATE GROSS INTERNAL FLOOR AREA 80.1 SQ M / 862 SQ FT THIS FLOOR PLAN IS FOR ILLUSTRATIVE PURPOSES ONLY AND SHOULD BE USED FOR THIS PURPOSE BY PROSPECTIVE APPLICANTS AS ITS NOT TO SCALE.