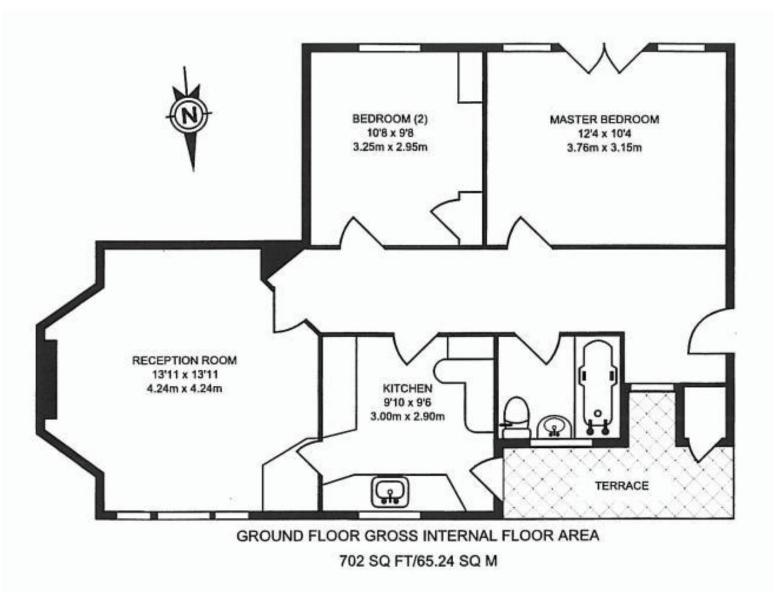

Lyttelton Court, Hampstead Garden Suburb, N2 Leasehold £350,000

800 finchley road, hampstead garden suburb, london, nw11 7tj telephone 020 8458 5000 facsimile 020 8209 2068 email sales@litchfields.com web litchfields.com offices also in highgate **CASH BUYERS ONLY!** (the lease is approximately 50 years unexpired). A good size 2 bedroom ground floor flat placed in this popular block situated within 0.8 miles to East Finchley Underground (Northern Line), 0.2 miles to the shops, cafes and transport links of The Market Place and 0.2 miles to Lyttleton Playing Fields. The property is presented in good decorative condition and benefits from direct access from the lounge to the communal gardens. **CASH BUYERS ONLY!** 

2 bedrooms | Lounge | Kitchen | Bathroom | Communal gardens | Non allocated residents parking | EPC=TBA

Whilst every effort is made to ensure these details are accurate, all measurements given are approximate and for guidance only. We are unable to comment on the structure of the building or services and any investigations should be carried out by a qualified surveyor. We strongly advise you to ensure that all legal aspects are fully investigated by your solicitor prior to a purchase. We have not applied tests to any appliances or equipment and therefore cannot verify these are in good working order. We understand from the vendor that the fixtures and fittings listed are to be included in the sale price but these may be subject to negotiation.