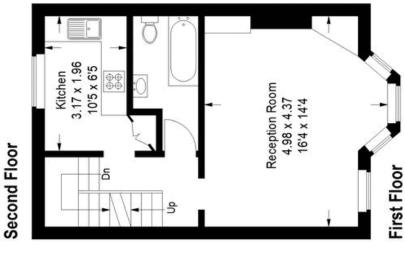

## Floorplan

## Saltoun Road SW2

Second Floor = 37.3 sq m / 402 sq ft Ground Floor = 2.9 sq m / 31 sq ft Approximate Gross Internal Area First Floor = 38.4 sq m / 413 sq ft Total = 78.6 sq m / 846 sq ft

Ground Floor Copyright www.pedderproperty.com © 2023

These plans are for representation purposes only as defined by RICSopenings are approximate. Please check all dimensions, shapes and Code of Measuring Practice. Not drawn to Scale. Windows and door compass bearings before making any decisions reliant upon them.