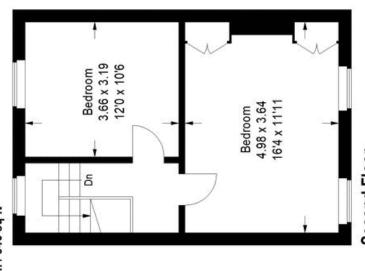

## Floorplan

## Saltoun Road SW2

Second Floor = 37.3 sq m / 402 sq ft Ground Floor = 2.9 sq m / 31 sq ft Approximate Gross Internal Area First Floor = 38.4 sq m / 413 sq ft Total = 78.6 sq m / 846 sq ft

Ground Floor Copyright www.pedderproperty.com © 2023

These plans are for representation purposes only as defined by RICSopenings are approximate. Please check all dimensions, shapes and Code of Measuring Practice. Not drawn to Scale. Windows and door compass bearings before making any decisions reliant upon them.