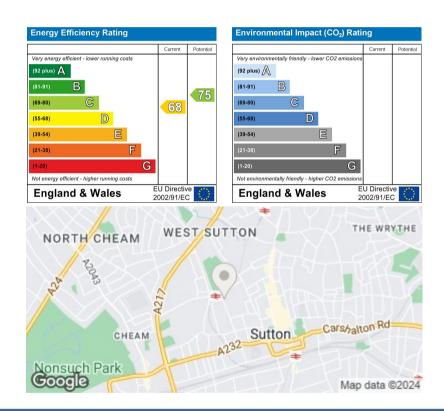

main station.

The lounge is a very good size and is laid out with enough space for for a sofa set and a dining table. The kitchen is really well fitted and includes an under counter fridge, washing machine and integrated oven with a gas hob and cooker hood.

There is a good sized double bedroom and bathroom is modern with the shower powered by the central heating boiler. The flat is offered to let in very good condition with neutral decoration and it has gas central heating, and is fully double glazed.

If you are looking for a spacious one bedroomed purpose built flat in really nice condition then look no further. This property ideally suit a a professional couple needing access to trains into Victoria or the City. Call now for an appointment to view to avoid being disappointed.









Mi-Move Limited, 1 Regent Parade, Brighton Road, Sutton SM2 5BQ Phone: 020 3538 0558 Email: info@mi-move.com Web: www.mi-move.com Registered in England No: 07979632 VAT No: 132 0989 20