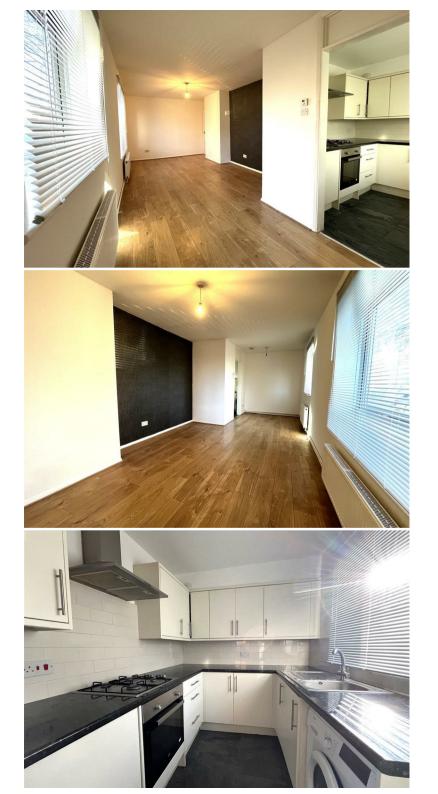

The lounge is a very good size and is laid out with enough space for for a sofa set and a dining table. The kitchen is really well fitted and includes an under counter fridge, washing machine and integrated oven with a gas hob and cooker hood.