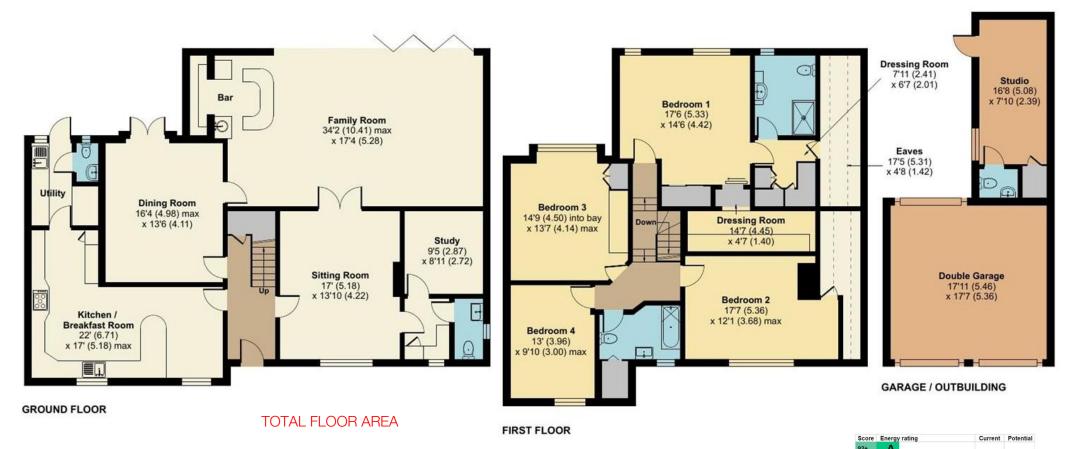

- Kitchen Breakfast Room
- Utility Room
- Dining Room
- Family Room
- Two Downstairs Cloakrooms
- Four Bedrooms
- Dressing Room And En-Suite Shower Room To Principal Bedroom
- Family Bathroom
- Eaves Storage
- Double Garage
- Studio
- Mature Private Garden
- Off-Street Parking

Four Spacious Bedrooms | Two Stylish Bathrooms | Fully Integrated Contemporary Open-Plan Kitchen - Breakfast Room | Private Plot Within A Half Acre | Generous Family Room With Bi-Folding Doors Leading To Garden | Level South-Facing Garden With A High Degree Of Privacy | Ample Amount Of Off-Street Parking | Substantial Eaves Storage | Detached Double Garage And Garden Studio

3.468 SQ FT / 322 SQ M

55-68

21-38

Tenure: Freehold

Local Authority: Reigate and Banstead Borough Council

Council Tax Band: G All mains services FFTC Broadband

To the best of our knowledge on production of this brochure