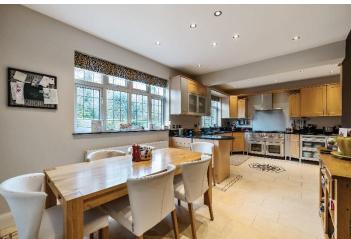

- Kitchen Breakfast Room
- Utility Room
- Dining Room
- Family Room
- Two Downstairs Cloakrooms
- Four Bedrooms
- Dressing Room And En-Suite Shower Room To Principal Bedroom
- Family Bathroom
- Eaves Storage
- Double Garage
- Studio
- Mature Private Garden
- Off-Street Parking

Four Spacious Bedrooms | Two Stylish Bathrooms | Fully Integrated Contemporary Open-Plan Kitchen - Breakfast Room | Private Plot Within A Half Acre | Generous Family Room With Bi-Folding Doors Leading To Garden | Level South-Facing Garden With A High Degree Of Privacy | Ample Amount Of Off-Street Parking | Substantial Eaves Storage | Detached Double Garage And Garden Studio