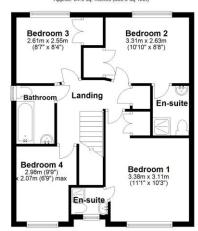

**Ground Floor** 

First Floor

Total area: approx. 121.4 sq. metres (1306.7 sq. feet)

Although every attempt has been made to ensure the accuracy of this floorplan measurements of doors, windows, rooms and any other items are approximate and no responsibility is taken for any error, omission or mis-statement. This plan is for illustrative purposes only. Plan produced using PlanUp.