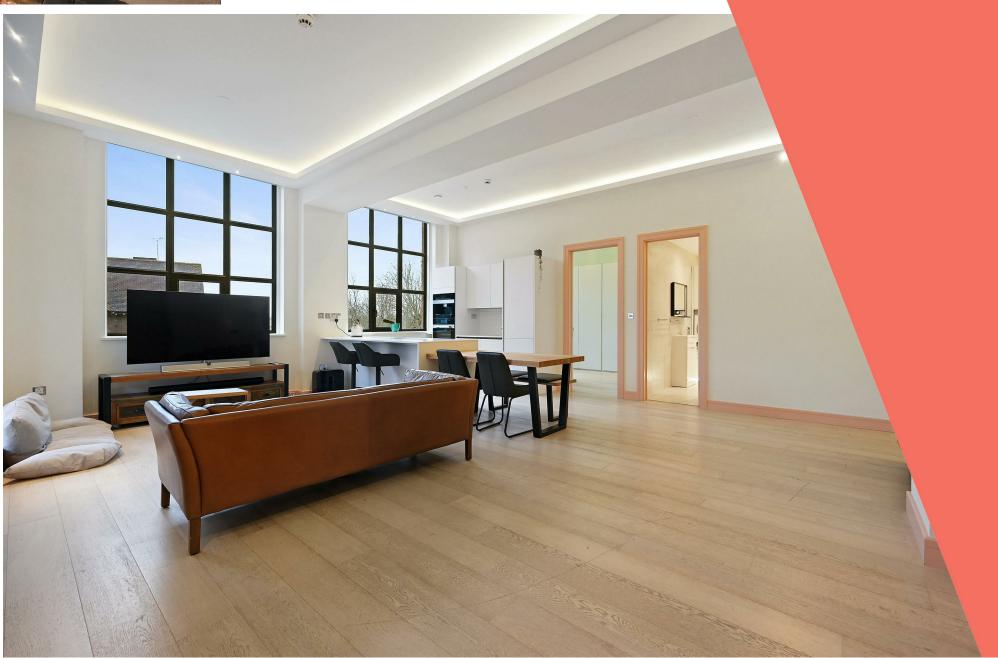

This imposing, warehouse building was converted in 2016. The apartment itself is positioned on the first floor and comprises of three good sized bedrooms, including a large master ensuite, family bathroom and an exceptional open-plan kitchen/living area with doors out to a private terrace.

Modern conveniences include double glazed windows, electric blinds throughout, smart thermostats in each room, underfloor heating, and an integrated ceiling Hi Fi system perfectly blending comfort with luxury.