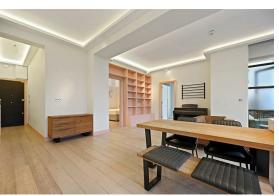

This imposing, warehouse building was converted in 2016. The apartment itself is positioned on the first floor and comprises of three good sized bedrooms, including a large master ensuite, family bathroom and an exceptional open-plan kitchen/living area with doors out to a private terrace.

## What's better:

A beautifully presented three bedroom apartment, circa 1,157 sqft, with a private terrace in Acton, W3.