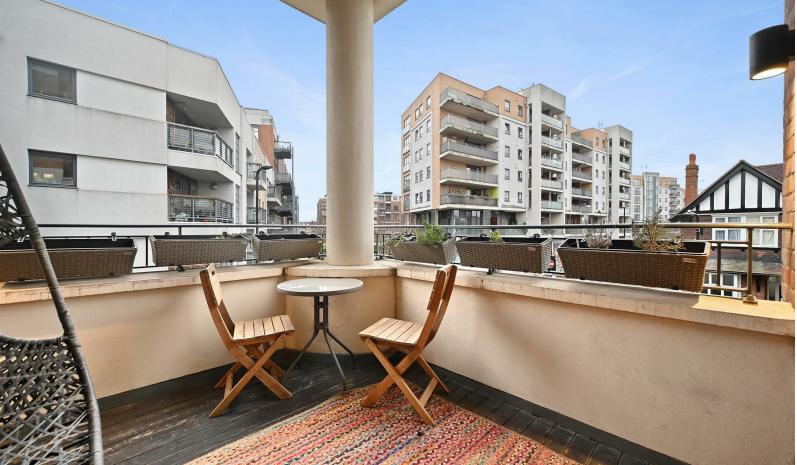

### **Key points:**

- Three bedrooms
- Two bathrooms (one en-suite)
- First floor apartment
- Circa 1,157 sqft / 107 sqm
- South facing terrace
- Underfloor heating and integrated ceiling Hi-Fi system
- Share of freehold
- No onward chain

This imposing, warehouse building was converted in 2016. The apartment itself is positioned on the first floor and comprises of three good sized bedrooms, including a large master ensuite, family bathroom and an exceptional open-plan kitchen/living area with doors out to a private terrace.

## What's better:

A beautifully presented three bedroom apartment, circa 1,157 sqft, with a private terrace in Acton, W3.