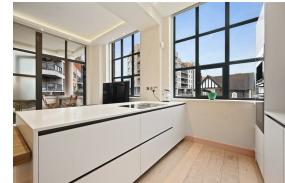

This imposing, warehouse building was converted in 2016. The apartment itself is positioned on the first floor and comprises of three good sized bedrooms, including a large master ensuite, family bathroom and an exceptional open-plan kitchen/living area with doors out to a private terrace.

## What's better:

A beautifully presented three bedroom apartment, circa 1,157 sqft, with a private terrace in Acton, W3.