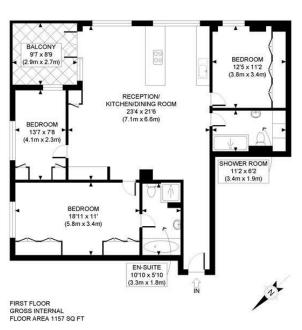

### **Key points:**

- Three bedrooms
- Two bathrooms (one en-suite)
- First floor apartment
- Circa 1,157 sqft / 107 sqm
- South facing terrace
- Underfloor heating and integrated ceiling Hi-Fi system
- Share of freehold
- No onward chain

#### Acton

sales@astonrowe.co.uk

57-59 Churchfield Road, Acton, London, W3 6AY

020 8992 3600

APPROX. GROSS INTERNAL FLOOR AREA: 1157 SQ FT/ 107 SQM

1 Reception Rooms

3 Bedrooms
2 Bathrooms

The current owner says:

The apartment is in a fantastic location for the local shops, parks, schools and transport links.

A beautifully presented three bedroom apartment, circa 1,157 sqft, with a private terrace in Acton, W3.

This imposing, warehouse building was converted in 2016. The apartment itself is positioned on the first floor and comprises of three good sized bedrooms, including a large master ensuite, family bathroom and an exceptional open-plan kitchen/living area with doors out to a private terrace.