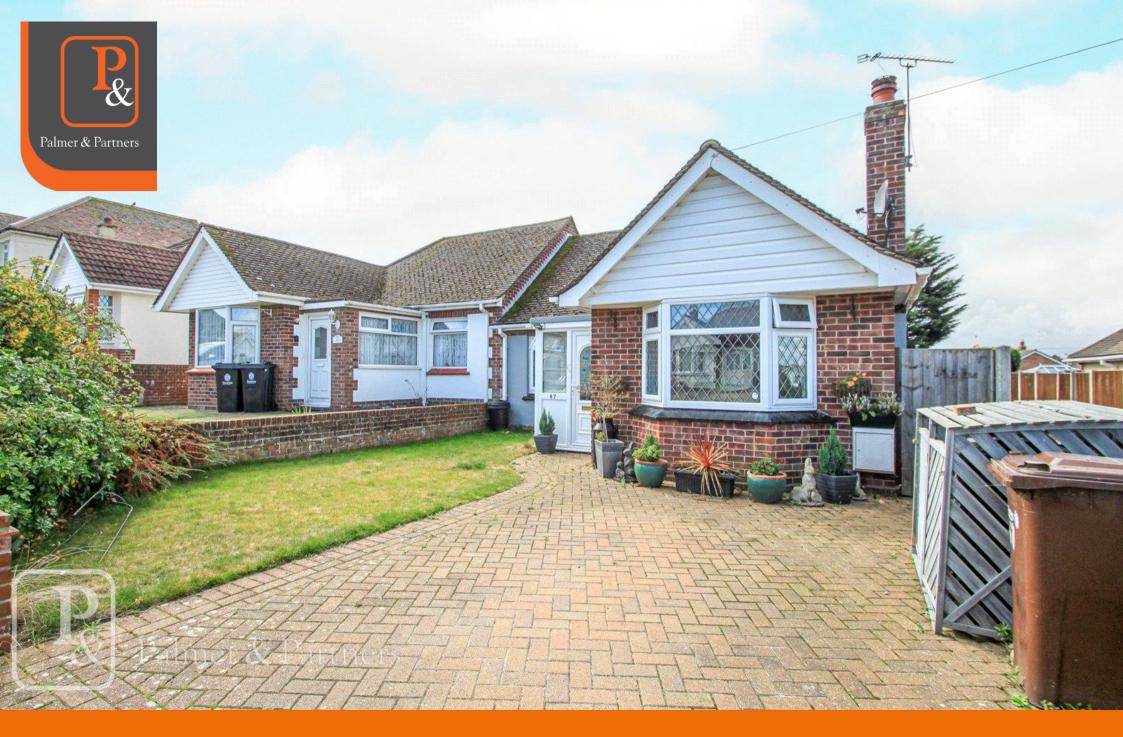

Domburg, 47 Merrilees Crescent, Holland-on-Sea, CO15 5XY Guide Price: £260,000

## Domburg, 47 Merrilees Crescent, Holland-on-Sea, Clacton-on-Sea, Essex, CO15 5XY

**GUIDE PRICE £260,000 - £270,000.** 

This two bedroom semi-detached bungalow in Holland-on-Sea is now available for sale.

This semi-detached bungalow comes with a conservatory, en-suite W.C to the master bedroom, and an attic room. It's perfect for those seeking a comfortable and peaceful living environment without the hassle of an onward chain. The property also benefits from two bedrooms, lounge, bathroom, spacious rear garden and driveway to the front providing off road parking. Don't miss out on this wonderful opportunity in Holland-on-Sea.

## **Accommodation & Amenities**

- Semi Detached Bungalow
- No Onward Chain
- Two Bedrooms
- Holland-On-Sea
- Conservatory
- En-suite W.C To Master
- Generous Garden

Although every attempt has been made to ensure the accuracy of this floorplan measurements of doors, windows, rooms and any other items are approximate and no responsibility is taken for any error, ormission or mis-statement. This plan is for illustrative purposes only.