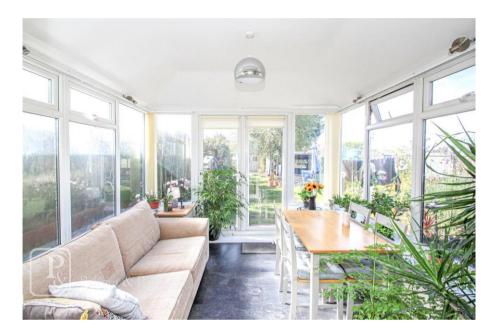

This semi-detached bungalow comes with a conservatory, en-suite W.C to the master bedroom, and an attic room. It's perfect for those seeking a comfortable and peaceful living environment without the hassle of an onward chain. The property also benefits from two bedrooms, lounge, bathroom, spacious rear garden and driveway to the front providing off road parking. Don't miss out on this wonderful opportunity in Holland-on-Sea.

Conservatory - 3.45m 3.25m (11'4" 10'8")