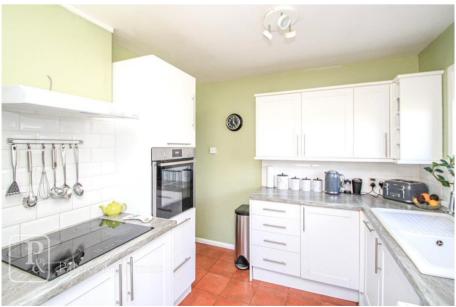

Plan produced using PlanUp.

**Entrance Hall** 

Bedroom One - 4.14m 3.18m (13'7" 10'5")

Bedroom Two - 2.90m 2.54m (9'6" 8'4")

Shower Room - 2.21m 1.47m (7'3" 4'10")

Kitchen - 3.18m 2.77m (10'5" 9'1")

Lounge - 3.66m 2.77m (12'00" 9'1")