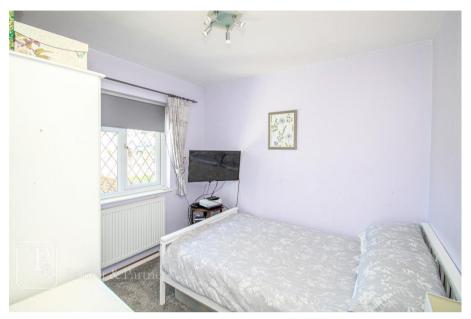

Plan produced using PlanUp.

**Entrance Hall** 

Bedroom One - 4.14m 3.18m (13'7" 10'5")

Bedroom Two - 2.90m 2.54m (9'6" 8'4")

Shower Room - 2.21m 1.47m (7'3" 4'10")

Kitchen - 3.18m 2.77m (10'5" 9'1")

Lounge - 3.66m 2.77m (12'00" 9'1")