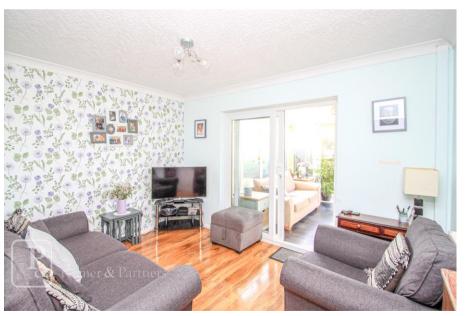

Plan produced using PlanUp.

**Entrance Hall** 

Bedroom One - 4.14m 3.18m (13'7" 10'5")

Bedroom Two - 2.90m 2.54m (9'6" 8'4")

Shower Room - 2.21m 1.47m (7'3" 4'10")

Kitchen - 3.18m 2.77m (10'5" 9'1")

Lounge - 3.66m 2.77m (12'00" 9'1")