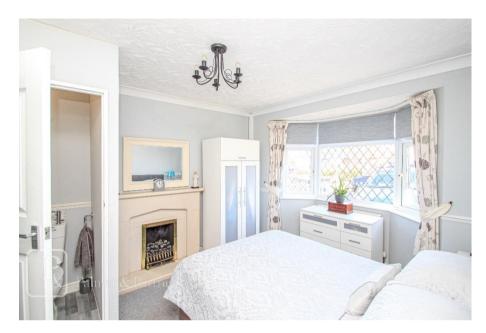

Plan produced using PlanUp.

**Entrance Hall** 

Bedroom One - 4.14m 3.18m (13'7" 10'5")

Bedroom Two - 2.90m 2.54m (9'6" 8'4")

Shower Room - 2.21m 1.47m (7'3" 4'10")

Kitchen - 3.18m 2.77m (10'5" 9'1")

Lounge - 3.66m 2.77m (12'00" 9'1")