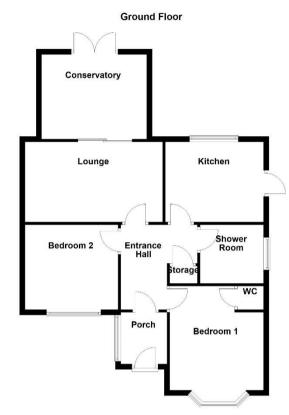

## **Accommodation & Amenities**

- Semi Detached Bungalow
- No Onward Chain
- Two Bedrooms
- Holland-On-Sea
- Conservatory
- En-suite W.C To Master
- Generous Garden

Although every attempt has been made to ensure the accuracy of this floorplan measurements of doors, windows, rooms and any other items are approximate and no responsibility is taken for any error, ormission or mis-statement. This plan is for illustrative purposes only.

Plan produced using PlanUp.

**Entrance Hall** 

Bedroom One - 4.14m 3.18m (13'7" 10'5")

Bedroom Two - 2.90m 2.54m (9'6" 8'4")

Shower Room - 2.21m 1.47m (7'3" 4'10")

Kitchen - 3.18m 2.77m (10'5" 9'1")

Lounge - 3.66m 2.77m (12'00" 9'1")

Conservatory - 3.45m 3.25m (11'4" 10'8")