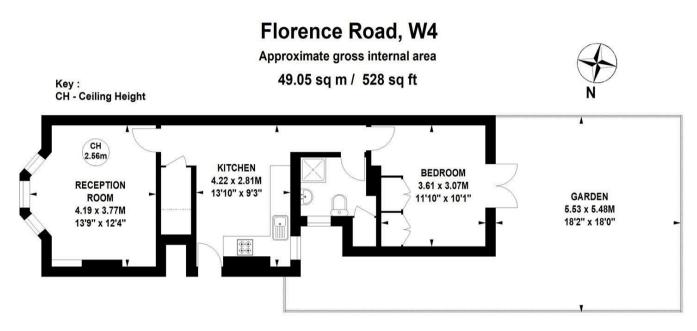

**Ground Floor** 

Not to scale, for guidance only and must not be relied upon as a statement of fact. All measurements and areas are approximate only

## THE PROPERTY

A spacious one double bedroom ground floor garden flat ideally located in this quiet residential area offering close proximity to numerous amenities. The accommodation comprises a double bedroom with French windows on to the garden, 13'9 front reception room with bay window, 13'10 kitchen/breakfast room, white bathroom suite, private west facing garden with side access as well as a new 100+ years lease. Ideally situated in this treelined residential street offering close proximity to Turnham Green and South Acton stations, numerous bus routes and the extensive shops, bars and restaurants on Chiswick High Road. No Chain.