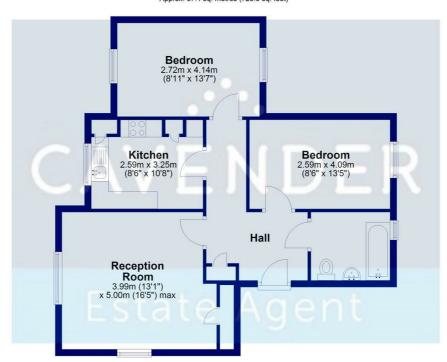

## **Ground Floor** Approx. 67.4 sq. metres (725.9 sq. feet)

Total area: approx. 67.4 sq. metres (725.9 sq. feet)