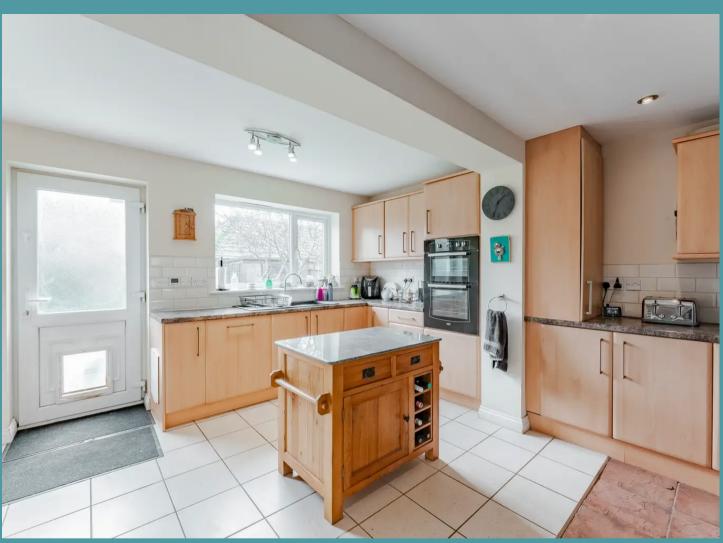

At the heart of the home lies an open plan kitchen/diner, ensuring effortless interaction when hosting occasions and everyday family living. It is well-equipped with fitted units and appliances to be able to cook your favourite meals. Offering ample amount of storage space and under-counter areas for your laundry essentials. The property is further enhanced by a versatile room, with the option to be an office, a snug or could easily lend itself to being a fifth bedroom.