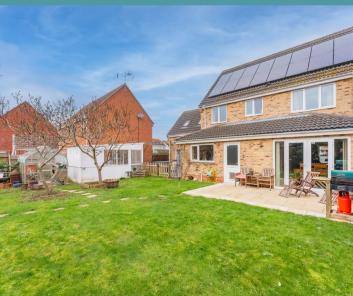

## 25 Carrel Road

Gorleston, Great Yarmouth

Towards the rear is a well-maintained garden, primarily laid to lawn, boarded by a range of plants and shrubbery. The patio area is ideal for your outdoor furniture, to relax in the afternoon sunshine or host BBQs in the summer months. The addition of a greenhouse and wooden storage shed is ideal for anyone who enjoys gardening. Overall, this garden is fully enclosed so you can enjoy in seclusion.