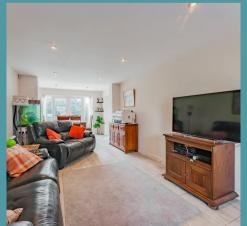

Step inside where you are instantly greeted by a welcoming entrance hall, completed with a convenient WC. The spacious sitting/sun room is where you can showcase your comfortable furniture, to unwind after a long day.

At the heart of the home lies an open plan kitchen/diner, ensuring effortless interaction when hosting occasions and everyday family living. It is well-equipped with fitted units and appliances to be able to cook your favourite meals. Offering ample amount of storage space and under-counter areas for your laundry essentials. The property is further enhanced by a versatile room, with the option to be an office, a snug or could easily lend itself to being a fifth bedroom.