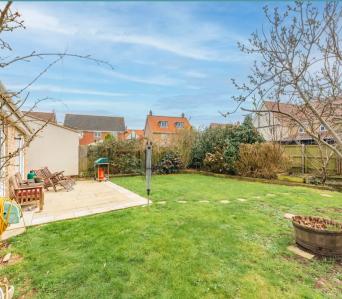

## 25 Carrel Road

Gorleston, Great Yarmouth

Towards the rear is a well-maintained garden, primarily laid to lawn, boarded by a range of plants and shrubbery. The patio area is ideal for your outdoor furniture, to relax in the afternoon sunshine or host BBQs in the summer months. The addition of a greenhouse and wooden storage shed is ideal for anyone who enjoys gardening. Overall, this garden is fully enclosed so you can enjoy in seclusion.