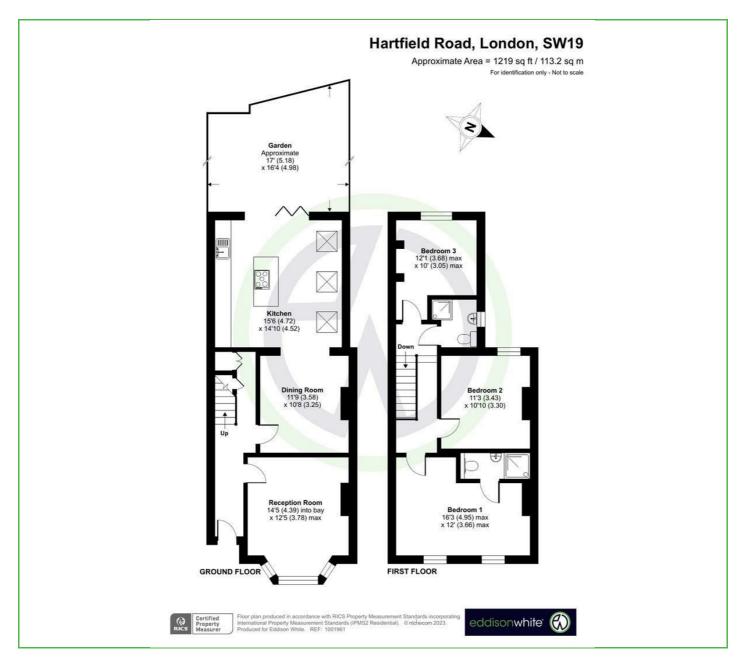

## Hartfield Road, Wimbledon Guide Price £950,000 Freehold

Three Double Bedrooms - Terraced Victorian House - Spacious Lounge Extended Bright Modern Kitchen/Diner - Two stylish Bathrooms - EPC D Beautifully Presented Throughout - Dundonald Primary Catchment Central Wimbledon Location - Dining Room - Garden - Freehold