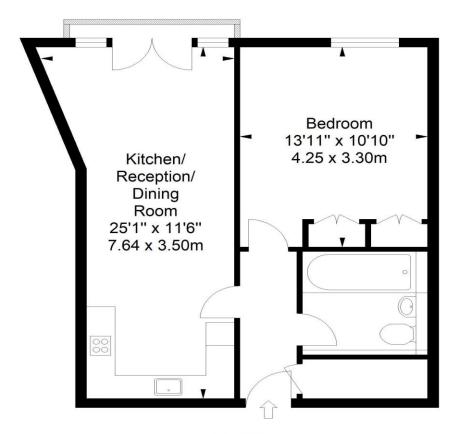

## Merton Road, SW18

Approximate Gross Internal Area 507 sq ft / 47.09 sq m

First Floor

ILLUSTRATION FOR IDENTIFICATION PURPOSES ONLY

ALL MEASUREMENTS ARE MAXIMUM, AND INCLUDE WINDOW BAYS AND WARDROBES WHERE APPLICABLE THIS PLAN MUST NOT BE REPRODUCED BY ANY OTHER PERSON WITHOUT PERMISSION