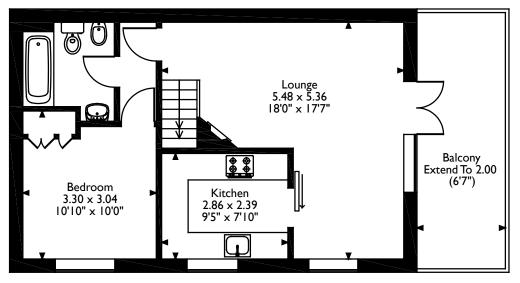

The ground floor comprises an entrance hallway with stairs to the first floor, a generous double bedroom benefiting from fitted wardrobes and an en-suite shower room, and access to a double garage with a utility room. To the first floor there is a light-filled, L-shaped lounge / diner with a private balcony, a well-equipped kitchen with integrated appliances, a second double bedroom and a family bathroom.

# Beaumont Mews High Street, Pinner Approximate Gross Internal Area 96 Sq M/1033 Sq Ft

First Floor

Please note that the location of doors, windows and other items are approximate and this floorplan is to be used for illustrative purposes only. Unauthorized reproduction is prohibited.