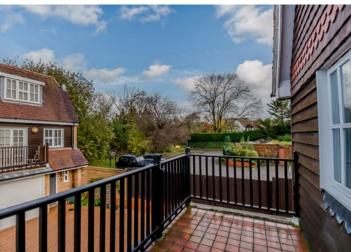

The ground floor comprises an entrance hallway with stairs to the first floor, a generous double bedroom benefiting from fitted wardrobes and an en-suite shower room, and access to a double garage with a utility room. To the first floor there is a light-filled, L-shaped lounge / diner with a private balcony, a well-equipped kitchen with integrated appliances, a second double bedroom and a family bathroom.