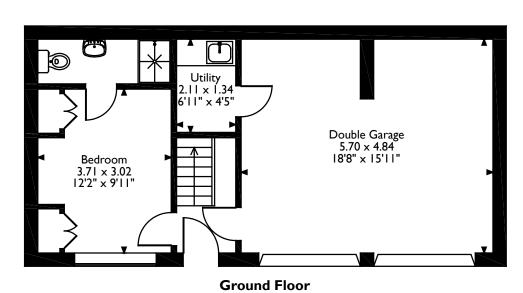

The ground floor comprises an entrance hallway with stairs to the first floor, a generous double bedroom benefiting from fitted wardrobes and an en-suite shower room, and access to a double garage with a utility room. To the first floor there is a light-filled, L-shaped lounge / diner with a private balcony, a well-equipped kitchen with integrated appliances, a second double bedroom and a family bathroom.

The integral twin garages provide off-street parking, with one garage having an electric door. There is the potential to convert one / both of the garages (STPP) to maximise the ground floor living space.

# Beaumont Mews High Street, Pinner Approximate Gross Internal Area 96 Sq M/1033 Sq Ft

First Floor

Please note that the location of doors, windows and other items are approximate and this floorplan is to be used for illustrative purposes only. Unauthorized reproduction is prohibited.