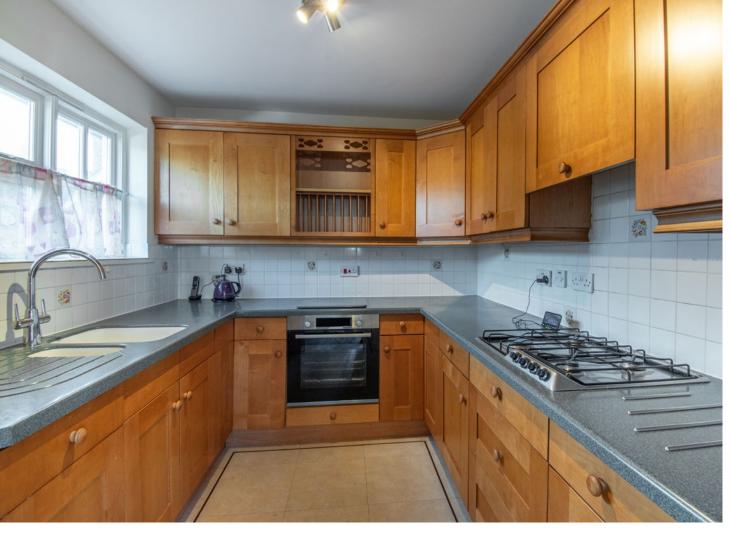

The ground floor comprises an entrance hallway with stairs to the first floor, a generous double bedroom benefiting from fitted wardrobes and an en-suite shower room, and access to a double garage with a utility room. To the first floor there is a light-filled, L-shaped lounge / diner with a private balcony, a well-equipped kitchen with integrated appliances, a second double bedroom and a family bathroom.