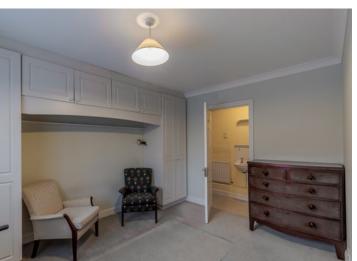

The ground floor comprises an entrance hallway with stairs to the first floor, a generous double bedroom benefiting from fitted wardrobes and an en-suite shower room, and access to a double garage with a utility room. To the first floor there is a light-filled, L-shaped lounge / diner with a private balcony, a well-equipped kitchen with integrated appliances, a second double bedroom and a family bathroom.