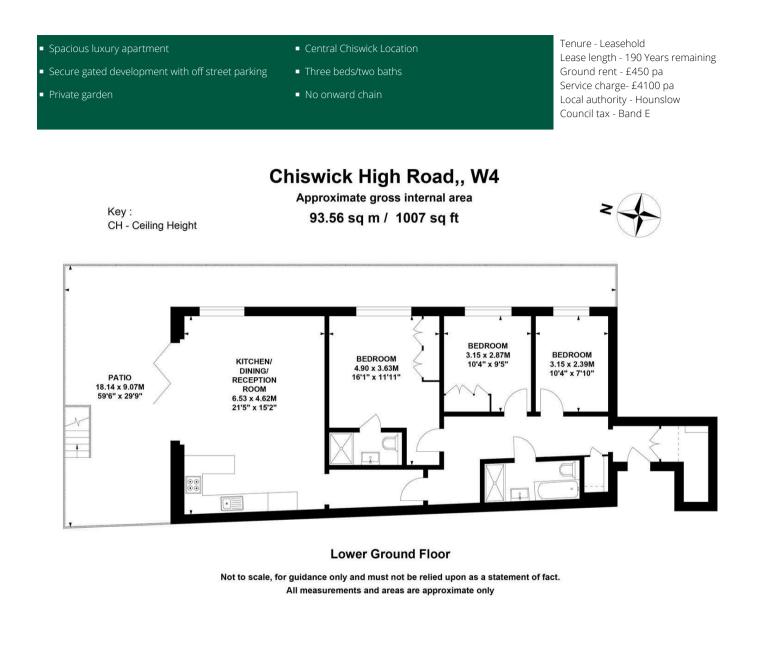

## THF PROPERTY

A lovely three-bedroom apartment situated in this very popular central Chiswick residential area within this exclusive gated development. With the thoroughfare of Chiswick High Road with its array of boutique shops, restaurants and supermarkets on its doorstep the accommodation provides a spacious living room with an open plan kitchen with bi-fold doors opening onto a private courtyard with an additional side return garden, a primary bedroom with ensuite shower room and fitted wardrobes, two further double bedrooms. bathroom with separate shower, extensive built-in storage, secure off-street parking, gated security, wood floors throughout with underfloor heating. Local transport links include Turnham Green and Stamford Brook tube stations, numerous local bus routes and convenient vehicular access via the A4/M4 to Central London, Heathrow and the West, No onward chain,