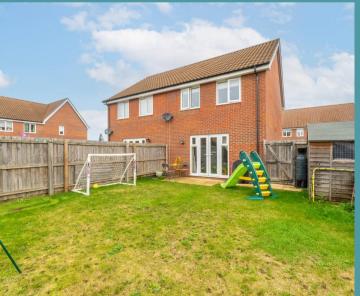

## 35 Colossus Way

Norwich, Norwich

Step outside to the impressive rear garden, which features a lawn and a patio area ideal for recreation and unwinding in the sunshine. Additionally, the property benefits from off-road parking on a tandem driveway, providing ample space for multiple vehicles.