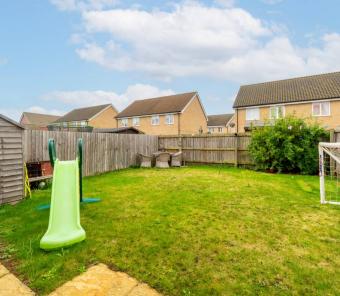

## 35 Colossus Way

Norwich, Norwich

Step outside to the impressive rear garden, which features a lawn and a patio area ideal for recreation and unwinding in the sunshine. Additionally, the property benefits from off-road parking on a tandem driveway, providing ample space for multiple vehicles.