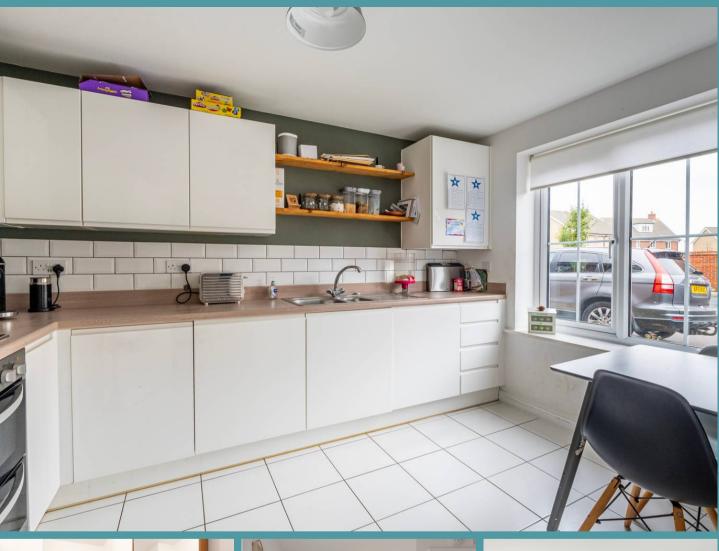

### Colossus Way

Welcome to this charming three-bedroom semi-detached home located on the sought-after Hampden View. As you enter, you'll find a welcoming entrance hallway featuring convenient understair storage and access to the kitchen. The kitchen is a standout, offering integrated appliances, a dining area and a front-facing window that fills the space with natural light, creating the perfect setting for family meals.