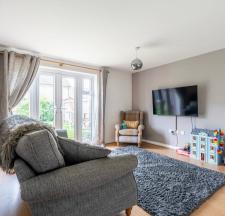

### Colossus Way

Welcome to this charming three-bedroom semi-detached home located on the sought-after Hampden View. As you enter, you'll find a welcoming entrance hallway featuring convenient understair storage and access to the kitchen. The kitchen is a standout, offering integrated appliances, a dining area and a front-facing window that fills the space with natural light, creating the perfect setting for family meals.

The generous sitting room is designed for comfort and relaxation, boasting French doors that open seamlessly to the expansive rear garden. A nearby WC adds practicality, ensuring easy access for guests and family without the need to navigate the stairs. Upstairs, you'll discover three good-sized bedrooms, including a luxurious master suite with its own ensuite, along with a well-appointed family bathroom.