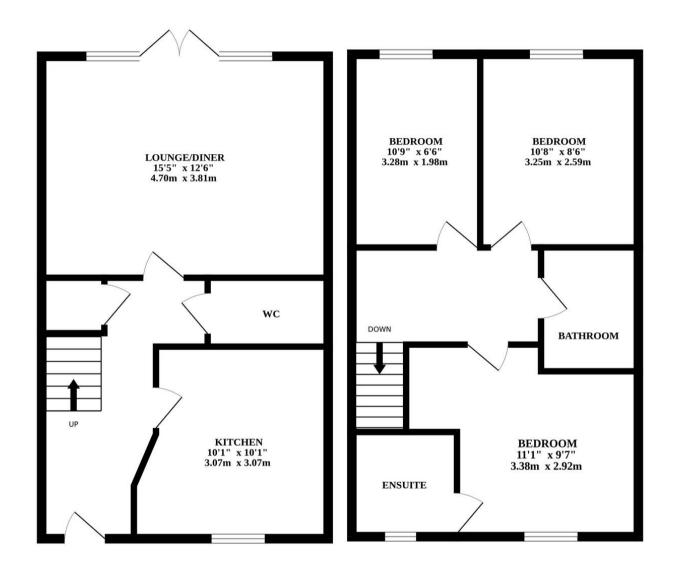

ich, Norwich

Step outside to the impressive rear garden, which features a lawn and a patio area ideal for recreation and unwinding in the sunshine. Additionally, the property benefits from off-road parking on a tandem driveway, providing ample space for multiple vehicles.

#### **Agents Note**

We understand this property will be sold freehold.

Connected to all mains services.

Council Tax - C

- Three spacious bedrooms
- Master bedroom with ensuite
- Bright kitchen with integrated appliances and small dining set-up
- Generous sitting room with French doors to the rear garden
- Expansive rear garden with lawn and patio
- Well-appointed family bathroom and ground floor WC
- Off-road parking on a tandem driveway
- Welcoming entrance hallway with understair storage

GROUND FLOOR 1ST FLOOR