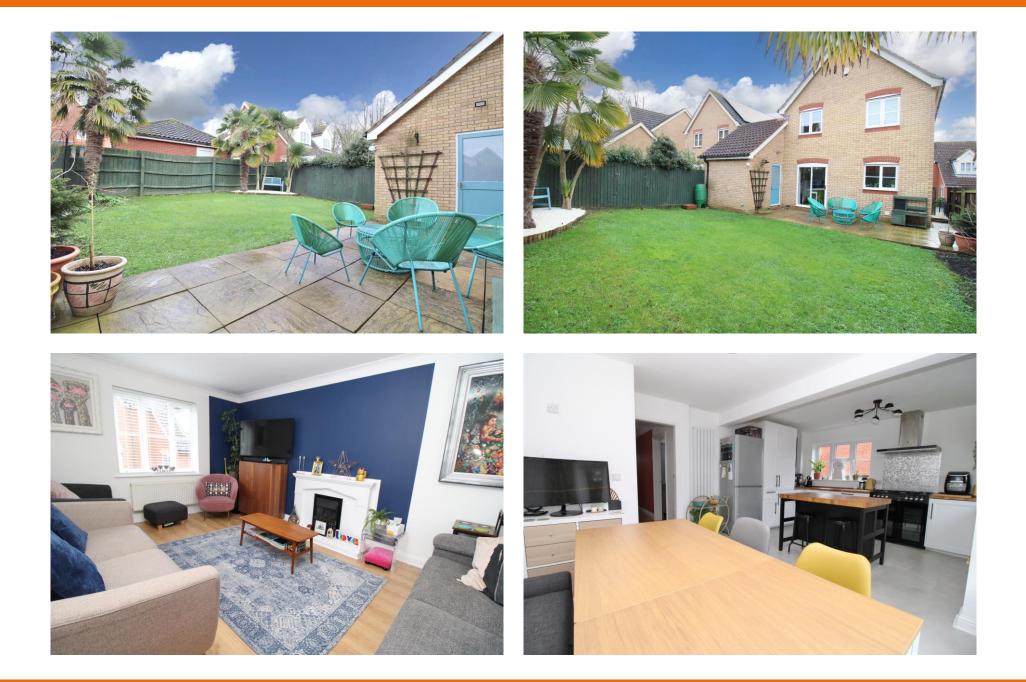

## Kingfisher Rise, Saxmundham, Suffolk, IP17 1WE

This exceptional four bedroom detached house, tucked away at the end of a quiet cul-de-sac on the popular Brook Farm development in Saxmundham, is being sold with no onward chain. This ultra stylish family home has been much improved by the current owners and benefits from double glazing throughout, gas central heating via newly fitted combi-boiler, particularly private rear garden, single garage, double-length driveway providing off-road parking for two cars, and is being sold with no onward chain. As agents, we recommend the earliest possible internal viewing to appreciate the quality of accommodation on offer which comprises entrance hall; ground floor cloakroom; sitting room; stunning open plan kitchen / breakfast / dining room; first floor landing; family bathroom; and four bedrooms, one of which has an ensuite shower room.

## **Accommodation & Amenities**

- Exceptional Four Bedroom Detached House
- Open Plan Kitchen/Breakfast/Dining Room & Separate Sitting Room
- Bathroom & En-Suite Shower Room
- Single Garage & Double-Length Driveway
- Private West-Facing Rear Garden
- Newly Fitted Combi-Boiler
- No Onward Chain