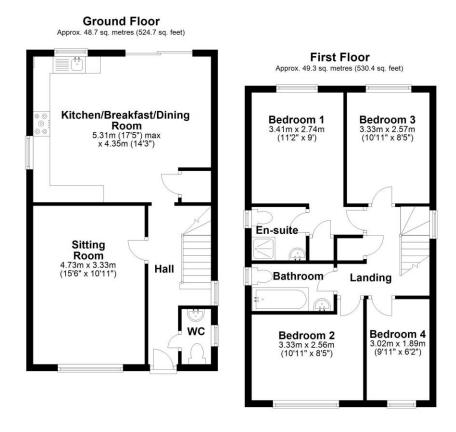

Total area: approx. 98.0 sq. metres (1055.1 sq. feet)

Although every attempt has been made to ensure the accuracy of this floorplan measurements of doors, windows, rooms and any other items are approximate and no responsibility is taken for any error, omission or mis-statement. This plan is for illustrative purposes only. Plan produced using PlanUp.