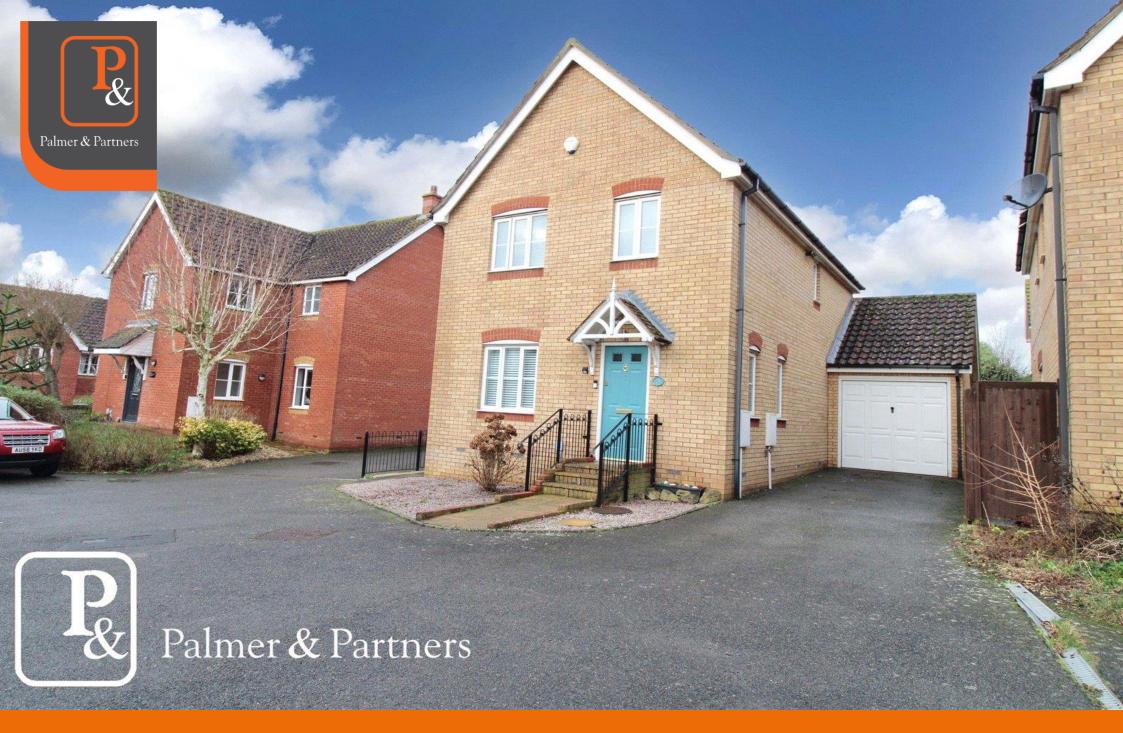

Kingfisher Rise, Saxmundham, Suffolk, IP17 1WE Asking Price: £350,000

## Kingfisher Rise, Saxmundham, Suffolk, IP17 1WE

This exceptional four bedroom detached house, tucked away at the end of a quiet cul-de-sac on the popular Brook Farm development in Saxmundham, is being sold with no onward chain. This ultra stylish family home has been much improved by the current owners and benefits from double glazing throughout, gas central heating via newly fitted combi-boiler, particularly private rear garden, single garage, double-length driveway providing off-road parking for two cars, and is being sold with no onward chain. As agents, we recommend the earliest possible internal viewing to appreciate the quality of accommodation on offer which comprises entrance hall; ground floor cloakroom; sitting room; stunning open plan kitchen / breakfast / dining room; first floor landing; family bathroom; and four bedrooms, one of which has an ensuite shower room.

## **Accommodation & Amenities**

- Exceptional Four Bedroom Detached House
- Open Plan Kitchen/Breakfast/Dining Room & Separate Sitting Room
- Bathroom & En-Suite Shower Room
- Single Garage & Double-Length Driveway
- Private West-Facing Rear Garden
- Newly Fitted Combi-Boiler
- No Onward Chain