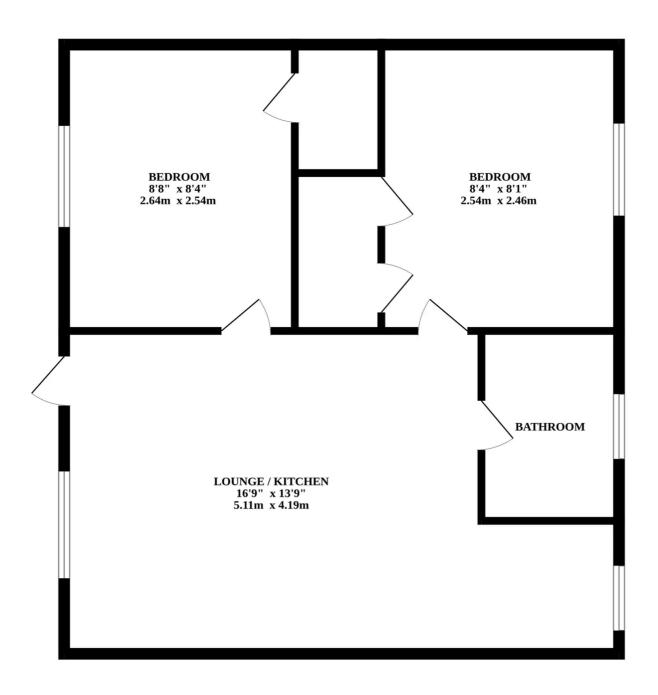

### Walcott Chalet Park, Coast Road

Upon entering, you are greeted by an inviting open-plan kitchen and living area, ideal for both relaxing and entertaining. The well-equipped kitchen features fitted units, providing ample storage and countertop space for meal preparation. The generously sized lounge offers a comfortable space, featuring a large window ensuring picturesque views.

The chalet comprises one spacious bathroom that features a convenient step-in shower, ensuring both functionality and style. The chalet further boasts two well-sized bedrooms ensuring versatile living spaces for residents and guests. The main bedroom is thoughtfully designed with a built-in cupboard, offering practical storage solutions. Throughout the property, laminated flooring adds a touch of elegance while being easy to maintain. Large windows flood the interior with natural light, creating a bright and airy ambience within.

## **GROUND FLOOR**