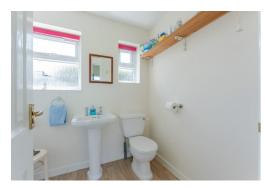

The chalet comprises one spacious bathroom that features a convenient step-in shower, ensuring both functionality and style. The chalet further boasts two well-sized bedrooms ensuring versatile living spaces for residents and guests. The main bedroom is thoughtfully designed with a built-in cupboard, offering practical storage solutions. Throughout the property, laminated flooring adds a touch of elegance while being easy to maintain. Large windows flood the interior with natural light, creating a bright and airy ambience within.