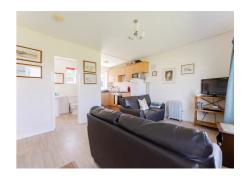

### Walcott Chalet Park, Coast Road

Upon entering, you are greeted by an inviting open-plan kitchen and living area, ideal for both relaxing and entertaining. The well-equipped kitchen features fitted units, providing ample storage and countertop space for meal preparation. The generously sized lounge offers a comfortable space, featuring a large window ensuring picturesque views.