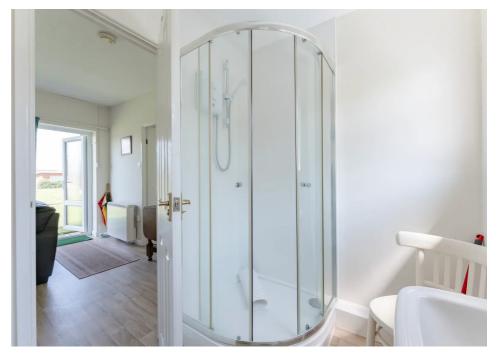

The chalet comprises one spacious bathroom that features a convenient step-in shower, ensuring both functionality and style. The chalet further boasts two well-sized bedrooms ensuring versatile living spaces for residents and guests. The main bedroom is thoughtfully designed with a built-in cupboard, offering practical storage solutions. Throughout the property, laminated flooring adds a touch of elegance while being easy to maintain. Large windows flood the interior with natural light, creating a bright and airy ambience within.