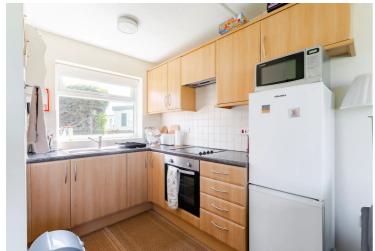

### Walcott Chalet Park, Coast Road

Upon entering, you are greeted by an inviting open-plan kitchen and living area, ideal for both relaxing and entertaining. The well-equipped kitchen features fitted units, providing ample storage and countertop space for meal preparation. The generously sized lounge offers a comfortable space, featuring a large window ensuring picturesque views.

## **GROUND FLOOR**