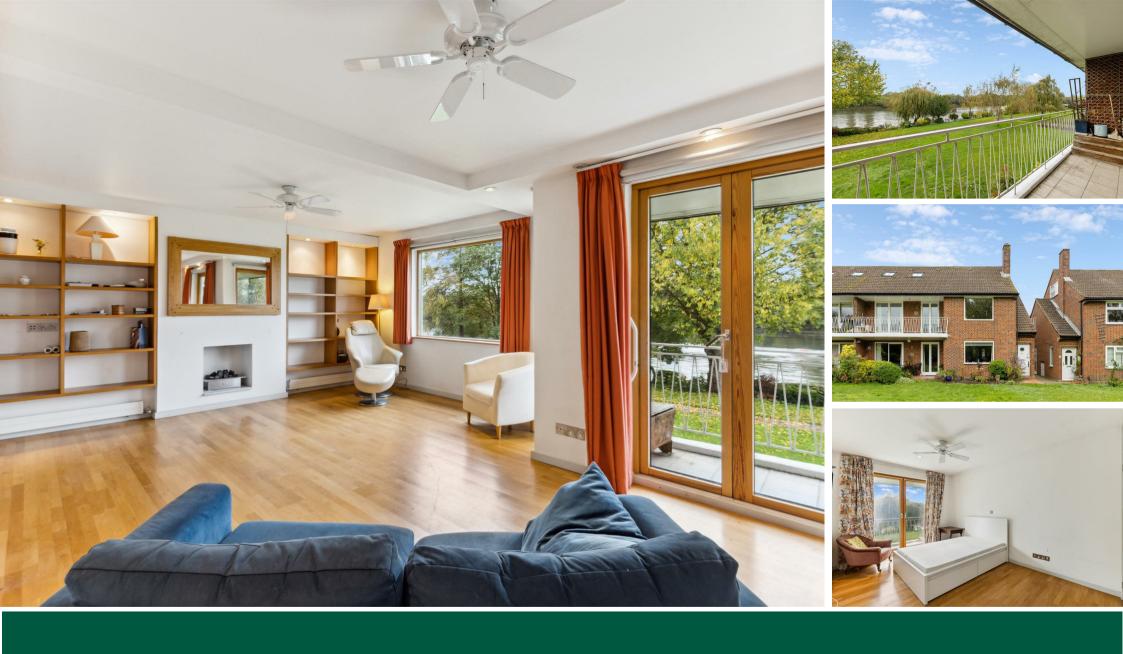

Thames Village, Hartington Road, London, W4 3UF Guide Price £799,950

- Exeptional spacious split-level appartmentThree beds/two baths
- Stunning communal riverside gardens
- Private riverside development
- .... 66 26 43/ 61/ 6 246/ 13
- Southwest facing balcony
- No onward chain

## THE PROPERTY

An incredibly spacious, light, and airy split-level apartment with direct river views, set within this private development featuring fabulous communal gardens with uninterrupted river frontage —an exceptionally rare feature along the Thames. The flat is well presented throughout, with accommodation comprising a bright reception room with a dining area, fitted kitchen, a large primary bedroom with an ensuite shower room, and two additional double bedrooms, one of which includes ample built-in storage. There is also a shower room, a large southwest-facing balcony, original parquet flooring, extensive eaves storage, and a share of the freehold. Thames Village is situated off Hartington Road, close to Dukes Meadows, Chiswick House and Gardens, and a short walk from the picturesque Strand on the Green with its riverside pubs. Transport links include Chiswick mainline station, local bus routes, and the A4/M4 for routes in and out of London. No onward chain. Garage available for an additional £25,000.