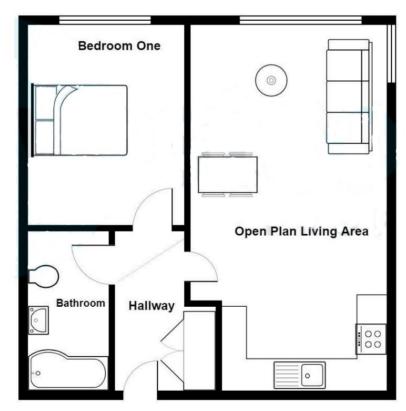

## £164,950 Leasehold

An outstanding first floor apartment that was built in 2016 as part of a conversion of a former office building creating a selection of superior contemporary flats that are ideally placed in the centre of Nailsea but away from through traffic. The spacious, well appointed accommodation which is very well designed and immaculately presented throughout briefly comprises Entrance Hall, Large Kitchen/Dining /Sitting room with integrated appliances, Double Bedroom and Bathroom. Allocated parking space.

#### **Entrance Hall**

Entered via contemporary styled hardwood door. Large double width cupboard providing excellent storage and housing immersion tank. Entry phone. Doors to Kitchen/Dining/Sitting Room, Bedroom and Bathroom.

#### Kitchen/Dining/Sitting Room

22' 6" x 13' 4" (6.86m x 4.06m)

Kitchen Area

Fitted with a range of wall and base units with wood effect roll edge work surfaces and upstands over. Inset stainless steel sink and drainer with mixer tap. Built in electric oven with induction hob, stainless steel splashback and extractor over. Integrated fridge/freezer, dishwasher and washing machine. Wood effect vinyl flooring.

Sitting/Dining Area

UPVC double glazed picture window to West aspect. Electric panel radiator and carpeted floor.

#### Bedroom

12' 7" x 9' 1" (3.84m x 2.77m)

Electric panel radiator. UPVC double glazed window to front.

#### Bathroom

8' 8" x 5' 5" (2.64m x 1.65m)

Tiled and fitted with a white suite comprising; panelled bath with electric shower and glazed screen over, pedestal wash basin and low level W.C. Tiled floor, heated towel rail, shaver point and extractor.