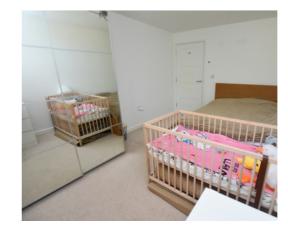

#### Bedroom

12' 7" x 9' 1" (3.84m x 2.77m)

Electric panel radiator. UPVC double glazed window to front.