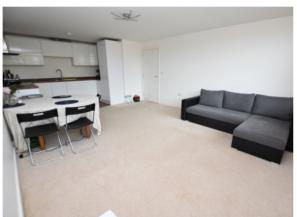

#### Kitchen/Dining/Sitting Room

22' 6" x 13' 4" (6.86m x 4.06m)

Kitchen Area

Fitted with a range of wall and base units with wood effect roll edge work surfaces and upstands over. Inset stainless steel sink and drainer with mixer tap. Built in electric oven with induction hob, stainless steel splashback and extractor over. Integrated fridge/freezer, dishwasher and washing machine. Wood effect vinyl flooring.

Sitting/Dining Area

UPVC double glazed picture window to West aspect. Electric panel radiator and carpeted floor.