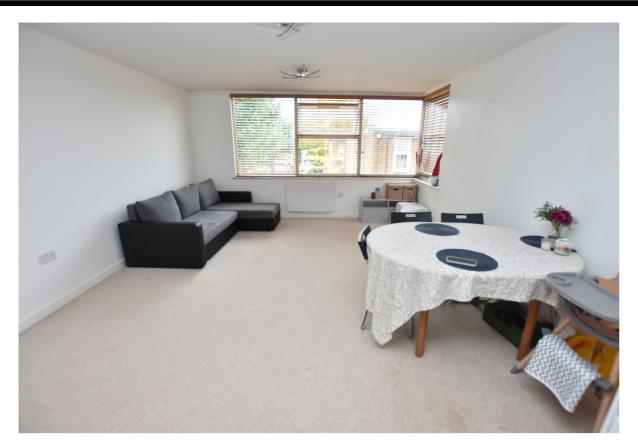

#### Kitchen/Dining/Sitting Room

22' 6" x 13' 4" (6.86m x 4.06m)

Kitchen Area

Fitted with a range of wall and base units with wood effect roll edge work surfaces and upstands over. Inset stainless steel sink and drainer with mixer tap. Built in electric oven with induction hob, stainless steel splashback and extractor over. Integrated fridge/freezer, dishwasher and washing machine. Wood effect vinyl flooring.

Sitting/Dining Area

UPVC double glazed picture window to West aspect. Electric panel radiator and carpeted floor.