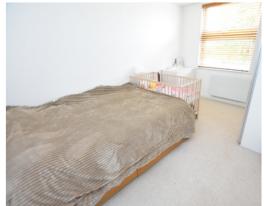

#### Bedroom

12' 7" x 9' 1" (3.84m x 2.77m)

Electric panel radiator. UPVC double glazed window to front.