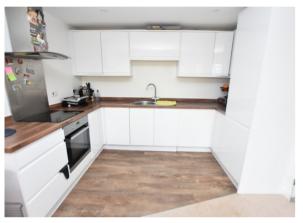

#### Kitchen/Dining/Sitting Room

22' 6" x 13' 4" (6.86m x 4.06m)

Kitchen Area

Fitted with a range of wall and base units with wood effect roll edge work surfaces and upstands over. Inset stainless steel sink and drainer with mixer tap. Built in electric oven with induction hob, stainless steel splashback and extractor over. Integrated fridge/freezer, dishwasher and washing machine. Wood effect vinyl flooring.