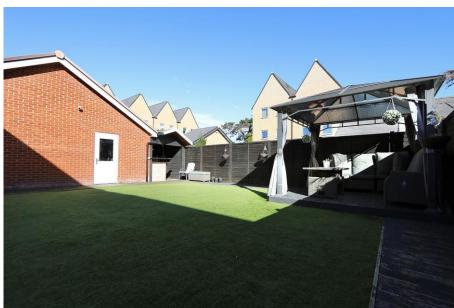

## Redwald Crescent, Ipswich, Suffolk, IP3 8XR

This magnificent five bedroom executive detached house, situated on the Ribbans Park development just off the Foxhall Road and within the Copleston School catchment (subject to availability), when purchased by the current owners had added extras including wireless CCTV, fibre optic broadband installed, and all blinds are electric remote controlled electric; and the garden was also upgraded and now features a fantastic covered cooking area including charcoal barbecue and pizza oven. This substantial family home offers spacious accommodation and comes with off-road parking for two cars and a detached garage. As agents, we recommend the earliest possible internal viewing to fully appreciate the quality and excellent finish of the property and accommodation comprises entrance hall, study, lounge, stunning high specification kitchen / dining room with integrated appliances, large cloakroom / utility room, first floor landing, master double bedroom with modern en-suite shower room, four further double bedrooms, and modern family bathroom.