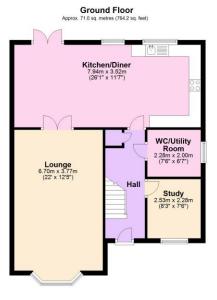

Council tax band: F

EPC Rating: B

Total area: approx. 142.1 sq. metres (1529.5 sq. feet)

Although every attempt has been made to ensure the accuracy of this floorplain measurements of doors, windows, rooms and any other items are approximate and no responsibility is taken for any error, omission or mis-statement. This plan is for illustrative purposes only. Plan produced using PlanUp.