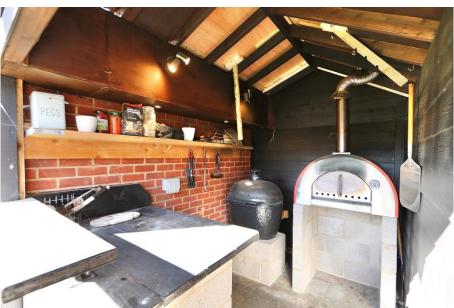

## Redwald Crescent, Ipswich, Suffolk, IP3 8XR

This magnificent five bedroom executive detached house, situated on the Ribbans Park development just off the Foxhall Road and within the Copleston School catchment (subject to availability), when purchased by the current owners had added extras including wireless CCTV, fibre optic broadband installed, and all blinds are electric remote controlled electric; and the garden was also upgraded and now features a fantastic covered cooking area including charcoal barbecue and pizza oven. This substantial family home offers spacious accommodation and comes with off-road parking for two cars and a detached garage. As agents, we recommend the earliest possible internal viewing to fully appreciate the quality and excellent finish of the property and accommodation comprises entrance hall, study, lounge, stunning high specification kitchen / dining room with integrated appliances, large cloakroom / utility room, first floor landing, master double bedroom with modern en-suite shower room, four further double bedrooms, and modern family bathroom.