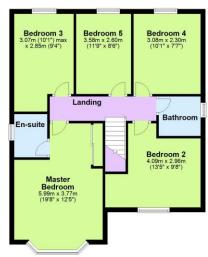

Council tax band: F

EPC Rating: B

Total area: approx. 142.1 sq. metres (1529.5 sq. feet)

Although every attempt has been made to ensure the accuracy of this floorplain measurements of doors, windows, rooms and any other items are approximate and no responsibility is taken for any error, omission or mis-statement. This plan is for illustrative purposes only. Plan produced using PlanUp.