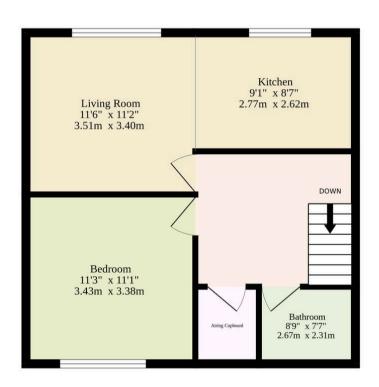

### The Property

Upon arrival, you'll notice the rare benefit of a private driveway, providing space for two vehicles — an exceptional perk for apartment living.

Following up the entrance hall stairs, an open-plan lounge and kitchen area will welcome you, offering a good amount of space with open access to the bright & modern kitchen. Spaces for white goods can be found throughout. The home also offers one double bedroom and a stylish three-piece bathroom suite.

Innovative electric radiators have been installed throughout the property.

To the rear of the property, you'll find an enclosed garden — another rare feature for an apartment. This private outdoor space provides the perfect spot for relaxing or entertaining, with plenty of room for seating, gardening, or simply enjoying the outdoors.

# 528 sq.ft. (49.1 sq.m.) approx.

Including Outbuildings

TOTAL FLOOR AREA: 528 sq.ft. (49.1 sq.m.) approx.

Whist every attempt has been made to ensure the accuracy of the floroplan contained here, measurements of doors, windows, rooms and any other terms are approximate and no responsibility is taken for any error, omission or mis-statement. This plan is for illustrative purposes only and should be used as such by any prospective purchaser. The services, systems and appliances shown have not been tested and no guarantee as to their operability or efficiency can be given.