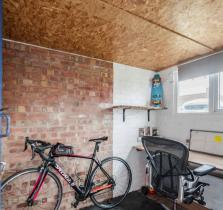

Additional highlights include outside storage and a fully insulated office space, ideal for those needing a quiet workspace.