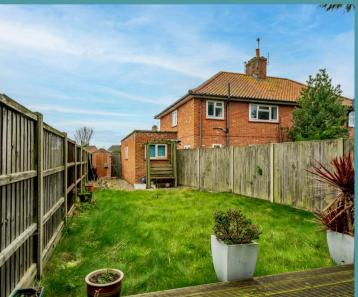

Innovative electric radiators have been installed throughout the property.

To the rear of the property, you'll find an enclosed garden — another rare feature for an apartment. This private outdoor space provides the perfect spot for relaxing or entertaining, with plenty of room for seating, gardening, or simply enjoying the outdoors.