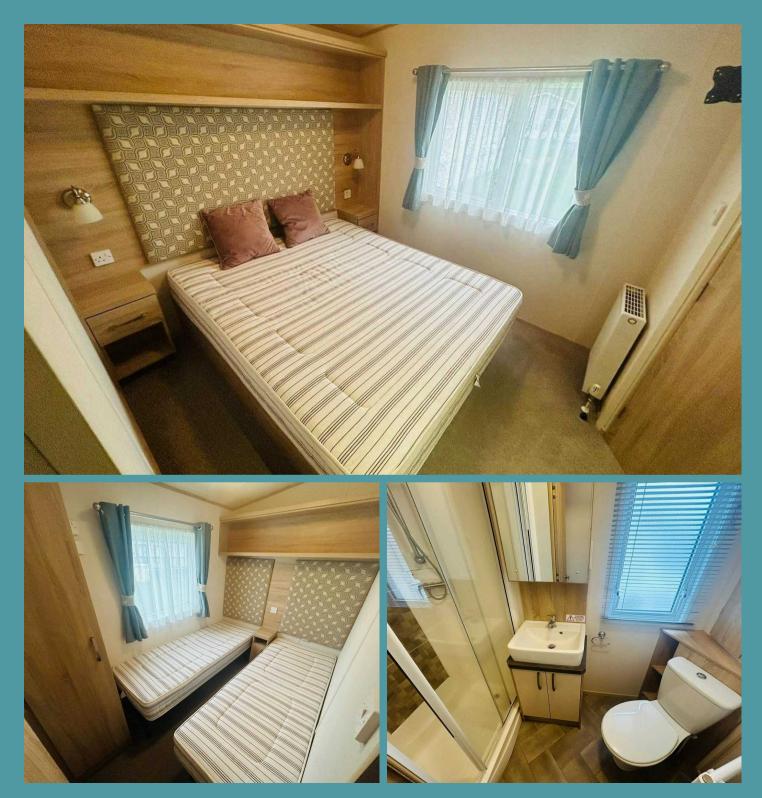

Make - ABI Model - Blenheim Year of manufacture - 2017 Bedrooms - 2 bed (sleeps 6 people) Size - 37ft x 12ft

## Features & benefits:

\* Double glazed \* Larger than usual decking \* Residential spec

\* Washing machine

\* Patio doors

\* Fixed spacious comfy seating

\* Full size fridge freezer

\* Two toilets

\* En-suite in master bedroom