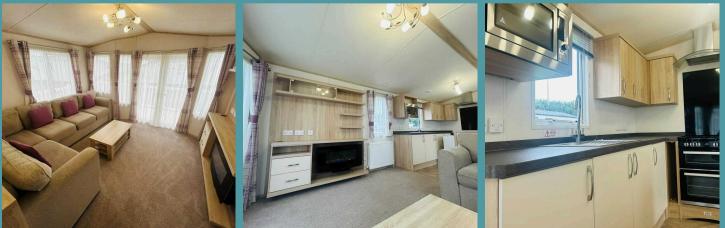

## Features & benefits:

\* Double glazed \* Larger than usual decking \* Residential spec

\* Washing machine

\* Patio doors

\* Fixed spacious comfy seating

\* Full size fridge freezer

\* Two toilets

\* En-suite in master bedroom