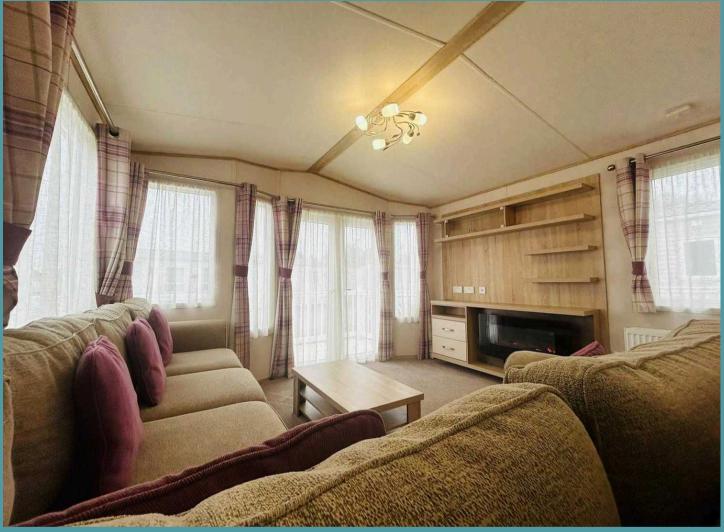

## Features & benefits:

\* Double glazed \* Larger than usual decking \* Residential spec

\* Washing machine

\* Patio doors

\* Fixed spacious comfy seating

\* Full size fridge freezer

\* Two toilets

\* En-suite in master bedroom