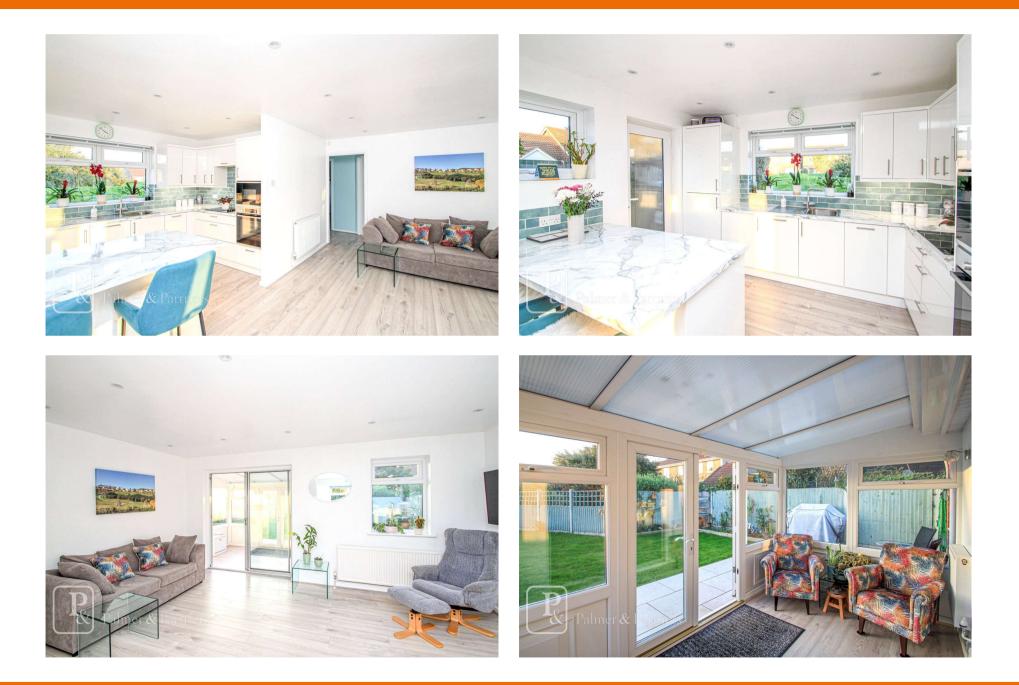

At the centre of the home is the open plan living area, which has been modernized with new appliances and a kitchen island. Additionally, the property boasts a lovely garden and a detached garage at the rear.