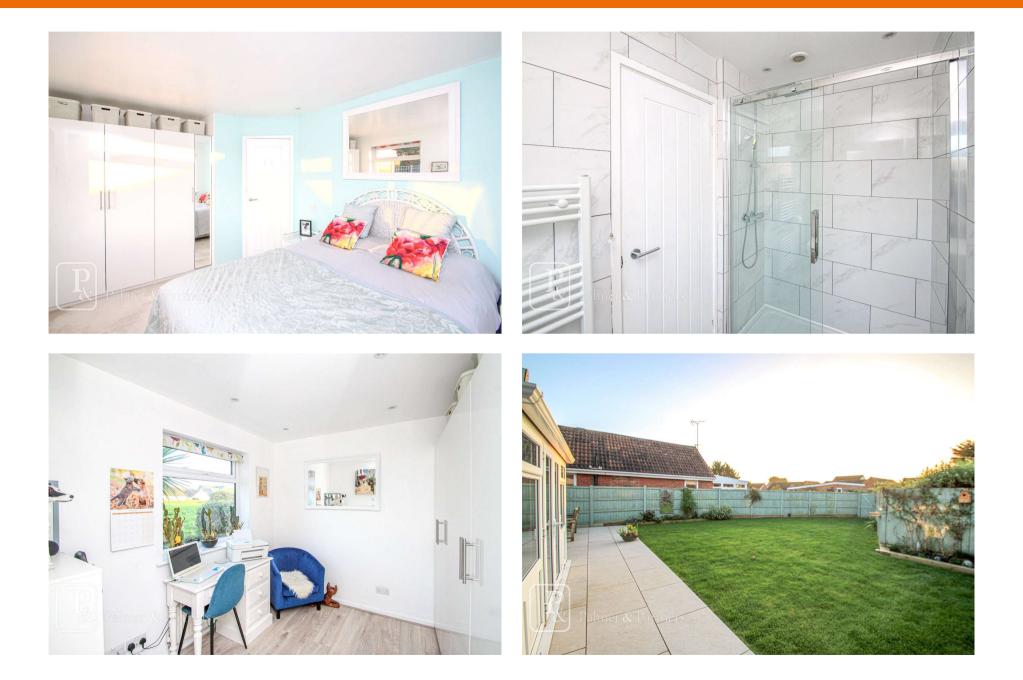

The bungalow includes two generously sized double bedrooms, each filled with natural light, creating a peaceful atmosphere. The newly updated bathroom is equipped with a rainfall shower and a heated towel rail.

At the centre of the home is the open plan living area, which has been modernized with new appliances and a kitchen island. Additionally, the property boasts a lovely garden and a detached garage at the rear.