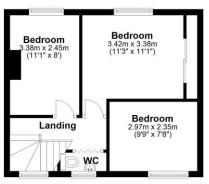

## Turner Road, Ipswich, Suffolk, IP3 OLY

This nicely presented and extended three bedroom semi-detached house, situated towards the south east side of Ipswich offering good access out to the A14 commuter trunk roads, benefits from a good size rear garden and off-road parking for two cars to the front. The current owners have installed an additional cloakroom so now there is a bathroom and two separate cloakrooms, one on each floor. As agents, we recommend the earliest possible internal viewing to appreciate the quality of accommodation on offer which comprises entrance hall, lounge, garden room, large four piece ground floor bathroom, kitchen / breakfast room, ground floor cloakroom, first floor landing, three bedrooms, and a further cloakroom.

## **Accommodation & Amenities**

- Extended Semi-Detached House
- Three Bedrooms
- Two Reception Rooms
- Large Four Piece Bathroom
- Two Cloakrooms
- Off-Road Parking for Two Cars
- Good Size Rear Garden

Ground Floor
Approx, 56.3 sq. metres (606.0 sq. feet)

First Floor
Approx. 33.7 sq. metres (363.1 sq. feet)

Total area: approx. 90.0 sq. metres (969.0 sq. feet)

Although every attempt has been made to ensure the accuracy of this floorplan measurements of doors, windows, rooms and any other items are approximate and no responsibility is taken for any error, omission or mis-statement. This plan is for illustrative purposes only.