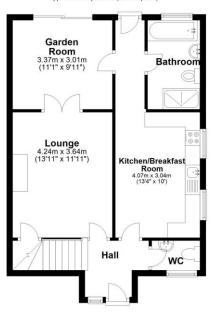

## Turner Road, Ipswich, Suffolk, IP3 OLY

This nicely presented and extended three bedroom semi-detached house, situated towards the south east side of Ipswich offering good access out to the A14 commuter trunk roads, benefits from a good size rear garden and off-road parking for two cars to the front. The current owners have installed an additional cloakroom so now there is a bathroom and two separate cloakrooms, one on each floor. As agents, we recommend the earliest possible internal viewing to appreciate the quality of accommodation on offer which comprises entrance hall, lounge, garden room, large four piece ground floor bathroom, kitchen / breakfast room, ground floor cloakroom, first floor landing, three bedrooms, and a further cloakroom.

## **Accommodation & Amenities**

- Extended Semi-Detached House
- Three Bedrooms
- Two Reception Rooms
- Large Four Piece Bathroom
- Two Cloakrooms
- Off-Road Parking for Two Cars
- Good Size Rear Garden

Ground Floor
Approx, 56.3 sq. metres (606.0 sq. feet)

First Floor
Approx. 33.7 sq. metres (363.1 sq. feet)

Total area: approx. 90.0 sq. metres (969.0 sq. feet)

Although every attempt has been made to ensure the accuracy of this floorplan measurements of doors, windows, rooms and any other items are approximate and no responsibility is taken for any error, omission or mis-statement. This plan is for illustrative purposes only.