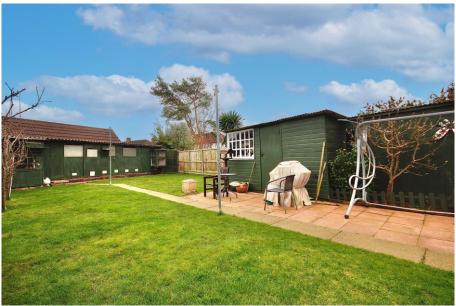

## Turner Road, Ipswich, Suffolk, IP3 OLY

This nicely presented and extended three bedroom semi-detached house, situated towards the south east side of Ipswich offering good access out to the A14 commuter trunk roads, benefits from a good size rear garden and off-road parking for two cars to the front. The current owners have installed an additional cloakroom so now there is a bathroom and two separate cloakrooms, one on each floor. As agents, we recommend the earliest possible internal viewing to appreciate the quality of accommodation on offer which comprises entrance hall, lounge, garden room, large four piece ground floor bathroom, kitchen / breakfast room, ground floor cloakroom, first floor landing, three bedrooms, and a further cloakroom.

## **Accommodation & Amenities**

- Extended Semi-Detached House
- Three Bedrooms
- Two Reception Rooms
- Large Four Piece Bathroom
- Two Cloakrooms
- Off-Road Parking for Two Cars
- Good Size Rear Garden