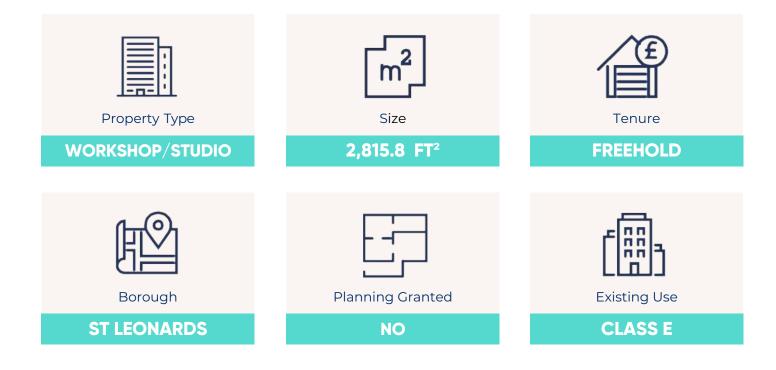

FOR SALE SELF CONTAINED STUDIO/WORKSHOP BUILDING

# **ST LEONARDS**

O Haven Works, units C&D 195 Bexhill Road, East Sussex TN38 8BG Price &

hozoc

Price **£399,000** 

🕅 www.whozoo.co.uk 🕓 033 3200 8330 🛛 info@whozoo.co.uk

## **Additional Information**

This vacant self-contained building has been refurbished to an exceptional standard and is arranged over two self-contained floors. The property benefits from three to four dedicated parking spaces located directly in front.