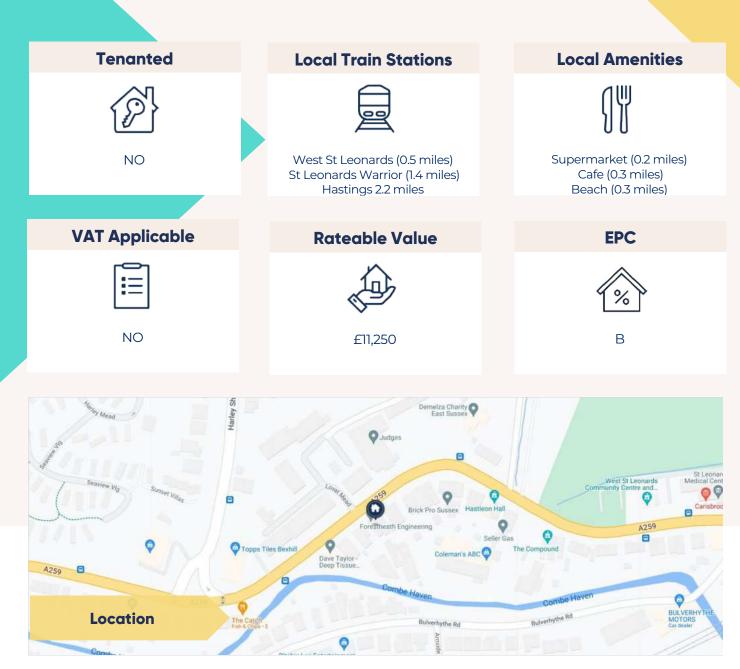

## **Additional Information**

This vacant self-contained building has been refurbished to an exceptional standard and is arranged over two self-contained floors. The property benefits from three to four dedicated parking spaces located directly in front.

The building holds an impressive EPC rating of B. Kitchen and toilet/shower facilities are available for shared use, with the option to easily add additional amenities if required.