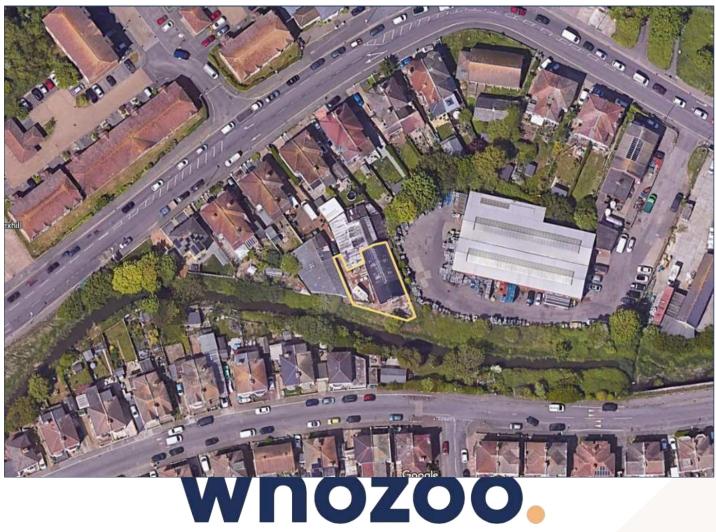

# **ST LEONARDS**

O Haven Works, units C&D 195 Bexhill Road, East Sussex TN38 8BG Price &

hozoc

Price **£399,000** 

🕅 www.whozoo.co.uk 🕓 033 3200 8330 🛛 info@whozoo.co.uk

## **Additional Information**

This vacant self-contained building has been refurbished to an exceptional standard and is arranged over two self-contained floors. The property benefits from three to four dedicated parking spaces located directly in front.