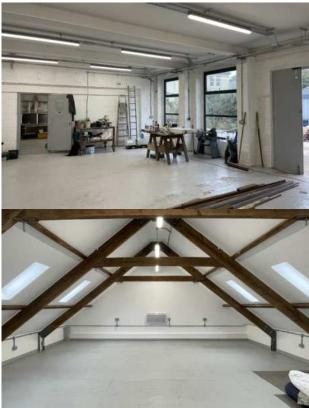

The upper floor boasts a painted concrete slab floor and exposed beams, creating a stylish and functional space. Skylights running along both sides of the brand-new pitched roof flood the area with natural light, making it ideal for a variety of uses, including creative, administrative, technical, or light industrial purposes.

The building holds an impressive EPC rating of B. Kitchen and toilet/shower facilities are available for shared use, with the option to easily add additional amenities if required.