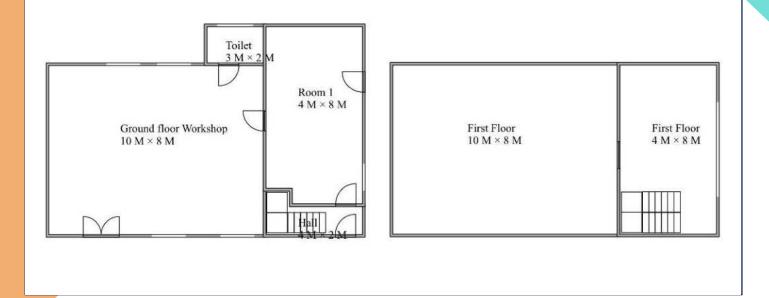

co.uk





## **Additional Information**

This vacant self-contained building has been refurbished to an exceptional standard and is arranged over two self-contained floors. The property benefits from three to four dedicated parking spaces located directly in front.

The upper floor boasts a painted concrete slab floor and exposed beams, creating a stylish and functional space. Skylights running along both sides of the brand-new pitched roof flood the area with natural light, making it ideal for a variety of uses, including creative, administrative, technical, or light industrial purposes.

The building holds an impressive EPC rating of B. Kitchen and toilet/shower facilities are available for shared use, with the option to easily add additional amenities if required.

### **FLOORPLANS**





### **Commercial Property, Expertly Done**



#### Tom Castro Founder

☑ tomcastro@whozoo.co.uk └ 07976 888 937 / 0333 200 8330



#### Lindley Baptiste Property Consultant

lindleybaptiste@whozoo.co.uk
07973 272 945 / 0333 200 8330





info@whozoo.co.uk

www.whozoo.co.uk



- These particulars are only a general outline for the guidance of intending purchasers or lessees and do not constitute in whole or in part an offer or a Contract.
- Reasonable endeavours have been made to ensure that the information given in these particulars is materially correct, but any intending purchaser or lessee should satisfy themself by inspection, searches, enquiries, and survey as to the correctness of each statement.
- All statements in these particulars are made without responsibility on the part of