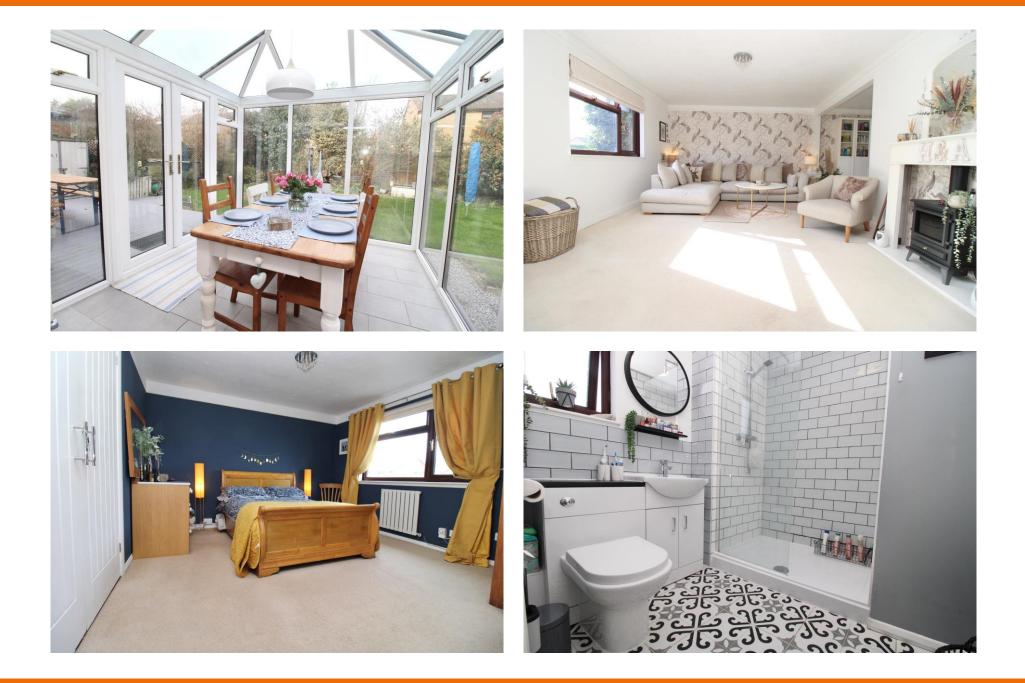

## Beck Close, Rendlesham, Woodbridge, Suffolk, IP12 2UE

This stunning and beautifully presented three bedroom semi-detached house, situated down a quiet cul-de-sac in the sought after village of Rendlesham, has been much improved by the current owners including new refitted kitchen, bathroom, en-suite and cloakroom. This exceptional family home benefits from a large driveway providing offroad parking for three / four cars, sixteen 4kw solar panels installed in 2015, newly fitted electric radiators throughout, double glazing, and a private rear garden. As agents, we recommend the earliest possible internal viewing to fully appreciate the quality and size of the accommodation on offer which comprises entrance hall; refitted ground floor cloakroom; sitting room with electric wood burning stove and opens through to the dining / family room; refitted kitchen / breakfast room; conservatory; first floor landing; refitted family bathroom; and three double bedrooms, one of which has a refitted en-suite shower room.