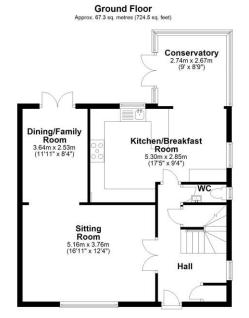

## Beck Close, Rendlesham, Woodbridge, Suffolk, IP12 2UE

This stunning and beautifully presented three bedroom semi-detached house, situated down a quiet cul-de-sac in the sought after village of Rendlesham, has been much improved by the current owners including new refitted kitchen, bathroom, en-suite and cloakroom. This exceptional family home benefits from a large driveway providing offroad parking for three / four cars, sixteen 4kw solar panels installed in 2015, newly fitted electric radiators throughout, double glazing, and a private rear garden. As agents, we recommend the earliest possible internal viewing to fully appreciate the quality and size of the accommodation on offer which comprises entrance hall; refitted ground floor cloakroom; sitting room with electric wood burning stove and opens through to the dining / family room; refitted kitchen / breakfast room; conservatory; first floor landing; refitted family bathroom; and three double bedrooms, one of which has a refitted en-suite shower room.

Council tax band: B

Total area: approx. 134.7 sq. metres (1449.4 sq. feet) Atthough every attempt has been made to ensure the accuracy of this floorplan measurements of doors, windows, rooms and any other items are approximate and no responsibility is taken for any error; omision or mis-statement. This plan is for illustrative purposes only. Plan produced using PlanUp.