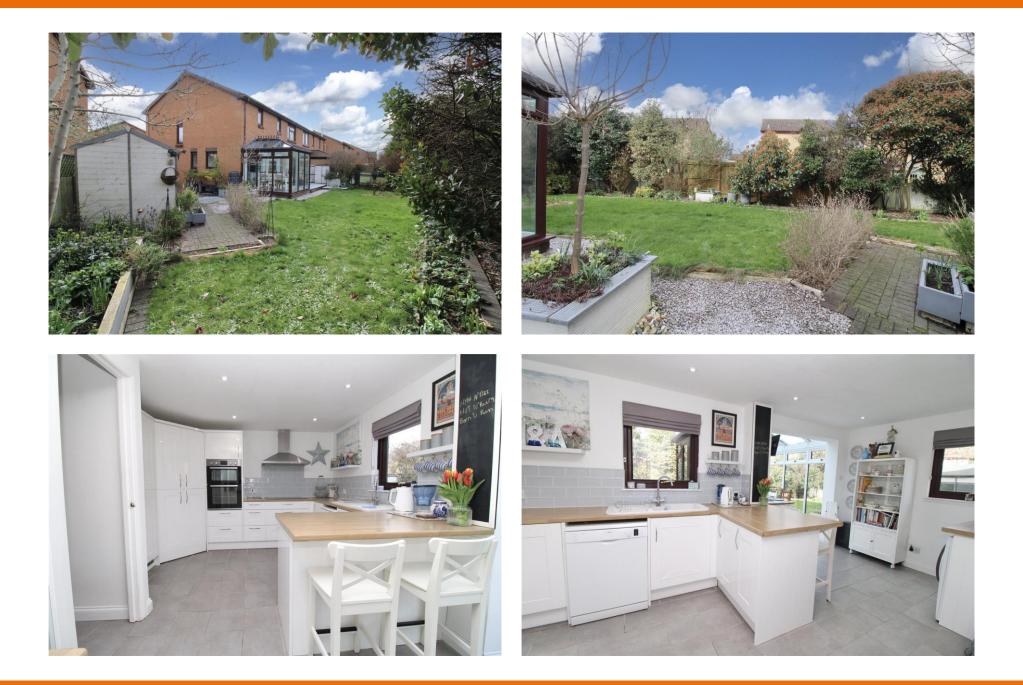

## Beck Close, Rendlesham, Woodbridge, Suffolk, IP12 2UE

This stunning and beautifully presented three bedroom semi-detached house, situated down a quiet cul-de-sac in the sought after village of Rendlesham, has been much improved by the current owners including new refitted kitchen, bathroom, en-suite and cloakroom. This exceptional family home benefits from a large driveway providing offroad parking for three / four cars, sixteen 4kw solar panels installed in 2015, newly fitted electric radiators throughout, double glazing, and a private rear garden. As agents, we recommend the earliest possible internal viewing to fully appreciate the quality and size of the accommodation on offer which comprises entrance hall; refitted ground floor cloakroom; sitting room with electric wood burning stove and opens through to the dining / family room; refitted kitchen / breakfast room; conservatory; first floor landing; refitted family bathroom; and three double bedrooms, one of which has a refitted en-suite shower room.