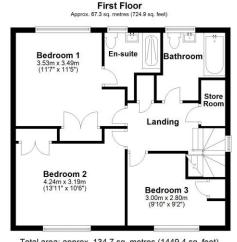

## Beck Close, Rendlesham, Woodbridge, Suffolk, IP12 2UE

This stunning and beautifully presented three bedroom semi-detached house, situated down a quiet cul-de-sac in the sought after village of Rendlesham, has been much improved by the current owners including new refitted kitchen, bathroom, en-suite and cloakroom. This exceptional family home benefits from a large driveway providing offroad parking for three / four cars, sixteen 4kw solar panels installed in 2015, newly fitted electric radiators throughout, double glazing, and a private rear garden. As agents, we recommend the earliest possible internal viewing to fully appreciate the quality and size of the accommodation on offer which comprises entrance hall; refitted ground floor cloakroom; sitting room with electric wood burning stove and opens through to the dining / family room; refitted kitchen / breakfast room; conservatory; first floor landing; refitted family bathroom; and three double bedrooms, one of which has a refitted en-suite shower room.

Council tax band: B

Total area: approx. 134.7 sq. metres (1449.4 sq. feet) Atthough every attempt has been made to ensure the accuracy of this floorplan measurements of doors, windows, rooms and any other items are approximate and no responsibility is taken for any error; omision or mis-statement. This plan is for illustrative purposes only. Plan produced using PlanUp.