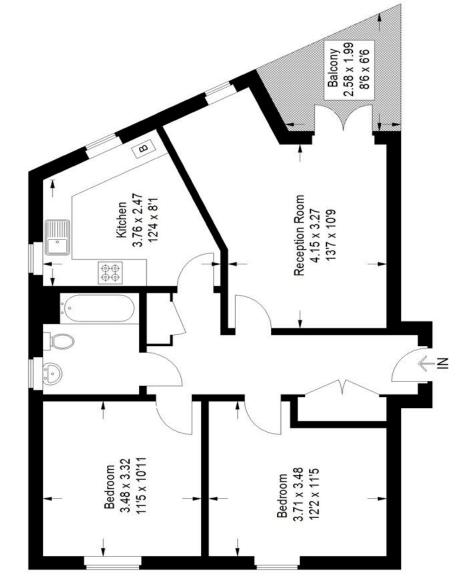

## Floorplan

### Linden Grove, SE15

# Approximate Gross Internal Area 69.3 sq m / 746 sq ft

### First Floor

Copyright www.pedderproperty.com © 2022

These plans are for representation purposes only as defined by RICS - Code of Measuring Practice. Not drawn to Scale. Windows and door openings are approximate. Please check all dimensions, shapes and compass bearings before making any decisions reliant upon them.