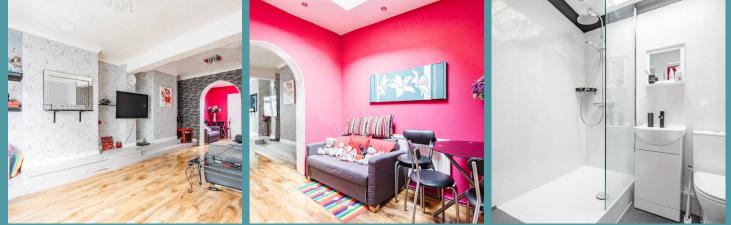

#### Great Yarmouth

Upon entering the property, you are greeted by a spacious sitting room, which exudes warmth and welcome. Large windows allow an abundance of natural light to permeate the room, creating a bright and airy atmosphere that is perfect for relaxation or entertaining guests. The adjacent dining room beckons family gatherings and provides a setting to create lasting memories.

The heart of the home lies in the large, wellequipped kitchen, fitted with high-quality units and integrated appliances to enhance your cooking experience. This thoughtfully designed space offers ample storage and worktop areas, ensuring that preparing your favourite meals is a pleasure. The ground floor accommodation is completed with a convenient shower room, with a three piece modern suite.