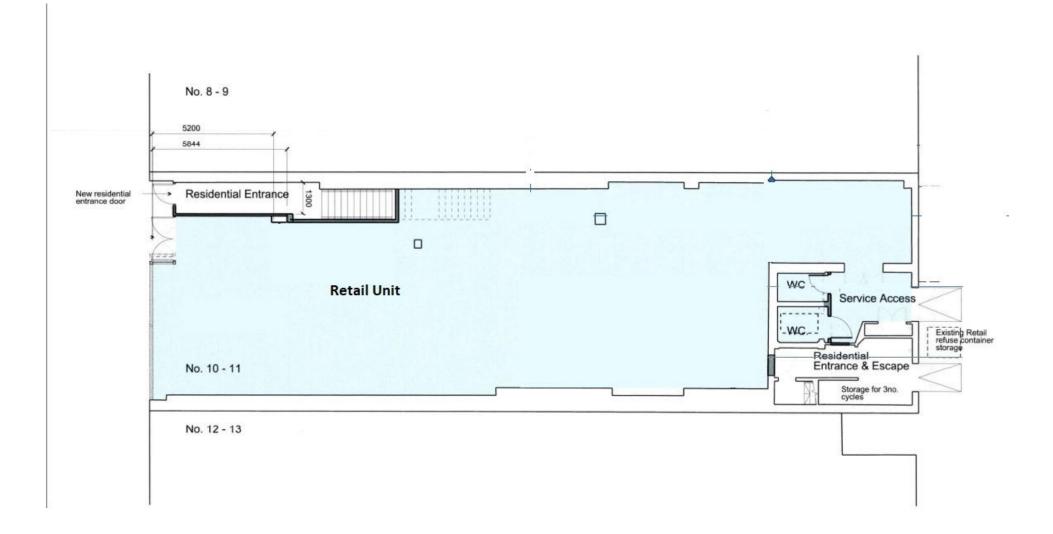

# Description

The unit is arranged over ground floor only and has been recently refurbished internally. It benefits from substantial natural light due to the sizeable glazed frontage and open outlook. It is open plan and rectangular in shape, allowing for efficient space usage which was previously utilised as a show room. There are WC's to rear of the property along with rear access for emergencies and deliveries.

#### Accommodation Schedule

The property offers the following (NIA) approximate dimensions:

| Floor        | Net Internal Floor Area       |
|--------------|-------------------------------|
| Ground Floor | 2,955 sq. ft. / 274.30 sq. m. |
| Total        | 2,955 sq. ft. / 274.30 sq. m. |