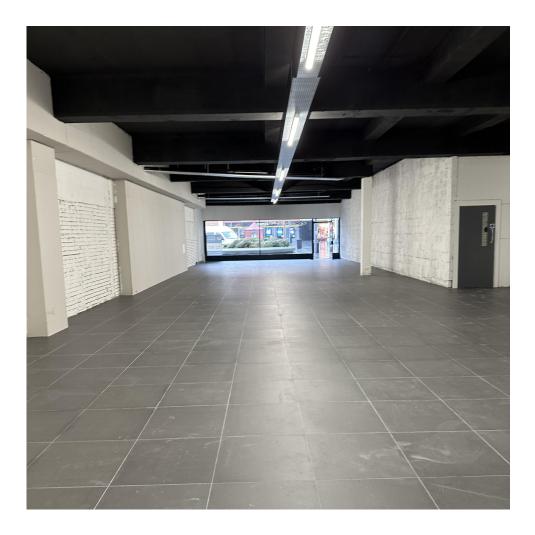

# Description

The unit is arranged over ground floor only and has been recently refurbished internally. It benefits from substantial natural light due to the sizeable glazed frontage and open outlook. It is open plan and rectangular in shape, allowing for efficient space usage which was previously utilised as a show room. There are WC's to rear of the property along with rear access for emergencies and deliveries.

#### Accommodation Schedule

The property offers the following (NIA) approximate dimensions:

| Floor        | Net Internal Floor Area       |
|--------------|-------------------------------|
| Ground Floor | 2,955 sq. ft. / 274.30 sq. m. |
| Total        | 2,955 sq. ft. / 274.30 sq. m. |