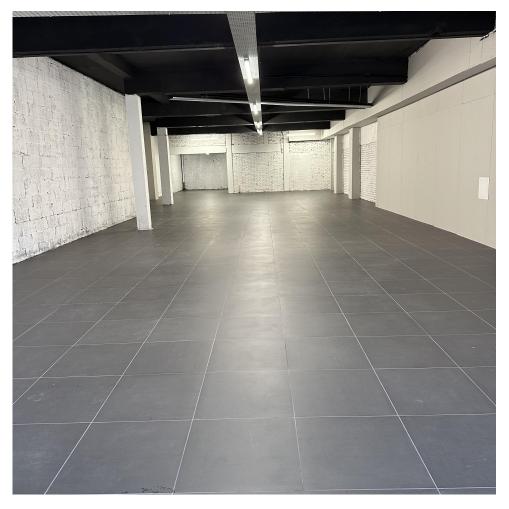

# Description

The unit is arranged over ground floor only and has been recently refurbished internally. It benefits from substantial natural light due to the sizeable glazed frontage and open outlook. It is open plan and rectangular in shape, allowing for efficient space usage which was previously utilised as a show room. There are WC's to rear of the property along with rear access for emergencies and deliveries.

#### Accommodation Schedule

The property offers the following (NIA) approximate dimensions:

| Floor        | Net Internal Floor Area       |
|--------------|-------------------------------|
| Ground Floor | 2,955 sq. ft. / 274.30 sq. m. |
| Total        | 2,955 sq. ft. / 274.30 sq. m. |