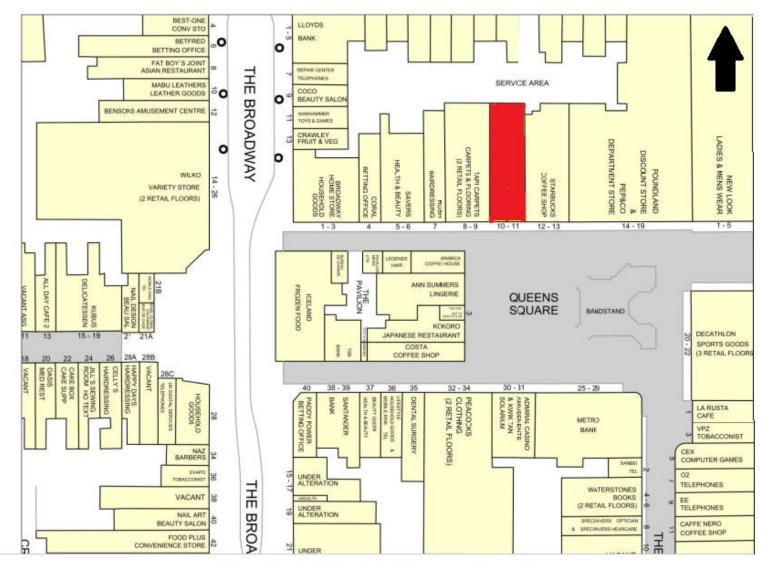

#### Location

The property is situated in Crawley Town Centre and occupies an excellent highfootfall, central trading position within Queens Square. The County Mall Shopping Centre and various public car parks are close by. Crawley is within close proximity to Gatwick Airport and touristic Brighton is also in easy reach. Transport links are accessible, with Crawley Station being within 500m of the premises. Nearby operators include, Starbucks, McDonalds, Boots, TK Maxx, Marks & Spencer, Iceland, Costa Coffee.