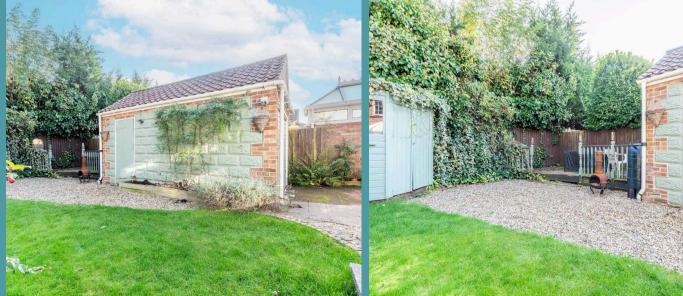

## Norwich

Externally, the home provides a detached garage, which offers storage or workspace options, accessed through a gated side entrance. The rear garden is primarily lawned, featuring a decked patio perfect for outdoor gatherings. Surrounded by fencing and a charming wall.