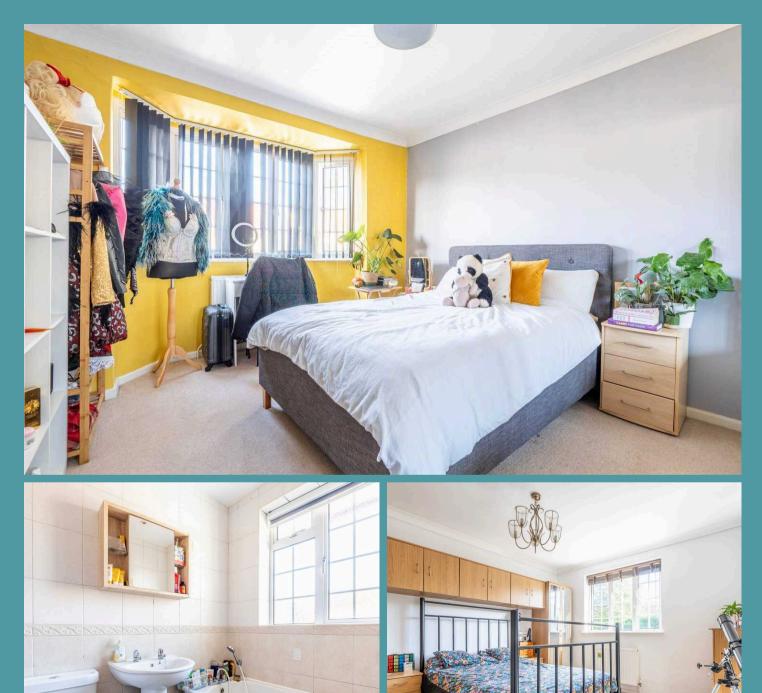

Inside, you'll find an open plan kitchen/dining room that flows effortlessly into a bright conservatory overlooking the private, enclosed rear garden. The ground floor also benefits from a unique and convenient shower room, complemented by a first-floor family bathroom.