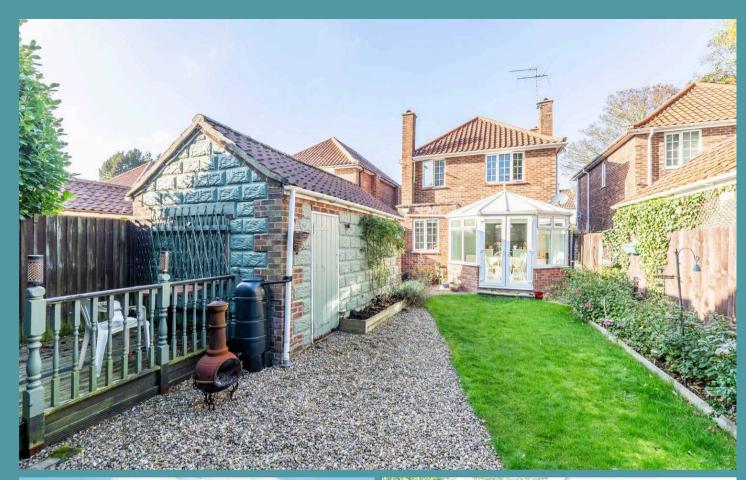

## Norwich

Externally, the home provides a detached garage, which offers storage or workspace options, accessed through a gated side entrance. The rear garden is primarily lawned, featuring a decked patio perfect for outdoor gatherings. Surrounded by fencing and a charming wall.