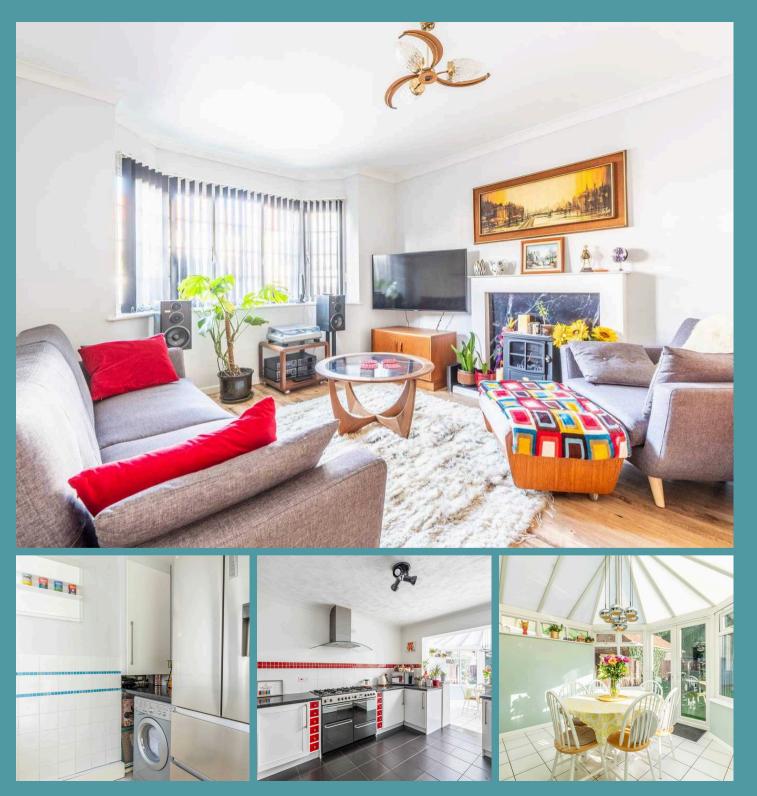

Inside, you'll find an open plan kitchen/dining room that flows effortlessly into a bright conservatory overlooking the private, enclosed rear garden. The ground floor also benefits from a unique and convenient shower room, complemented by a first-floor family bathroom.

A fully fitted kitchen with ample storage, a utility room with space for laundry appliances, and uPVC double glazing ensure the home's practicality and comfort.

The lounge, complete with a bay window and feature fireplace, adds a cosy touch, while quality finishes create a refined feel throughout.