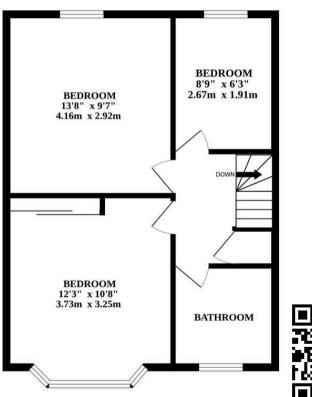

Inside, you'll find an open plan kitchen/dining room that flows effortlessly into a bright conservatory overlooking the private, enclosed rear garden. The ground floor also benefits from a unique and convenient shower room, complemented by a first-floor family bathroom.

Whilst every attempt has been made to ensure the accuracy of the floorplan contained here, measurements of dors, windows, rooms and any other items are approximate and no responsibility is taken for any error, omission or mis-statement. This plan is for illustrative purposes only and should be used as such by any prospective purchaser. The services, systems and appliances shown have not been tested and no guarantee as to their operability or efficiency can be given. Made with Metropix ©2024