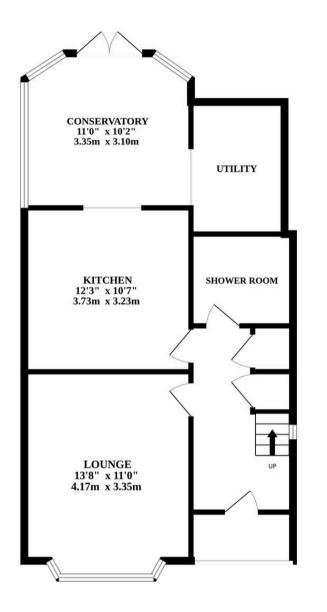

Inside, you'll find an open plan kitchen/dining room that flows effortlessly into a bright conservatory overlooking the private, enclosed rear garden. The ground floor also benefits from a unique and convenient shower room, complemented by a first-floor family bathroom.

A fully fitted kitchen with ample storage, a utility room with space for laundry appliances, and uPVC double glazing ensure the home's practicality and comfort.

The lounge, complete with a bay window and feature fireplace, adds a cosy touch, while quality finishes create a refined feel throughout.

Whilst every attempt has been made to ensure the accuracy of the floorplan contained here, measurements of dors, windows, rooms and any other items are approximate and no responsibility is taken for any error, omission or mis-statement. This plan is for illustrative purposes only and should be used as such by any prospective purchaser. The services, systems and appliances shown have not been tested and no guarantee as to their operability or efficiency can be given. Made with Metropix ©2024