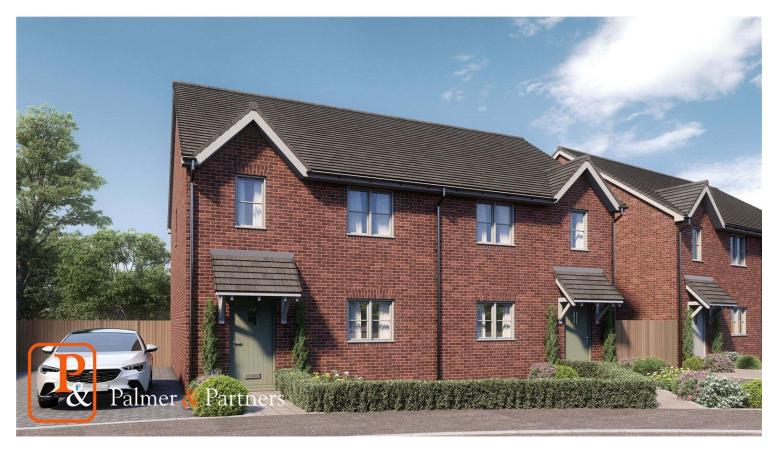

## Freedom Road, Elmswell, Bury St. Edmunds, IP30 9HG Shares From 25%: £77,500

- Semi-Detached House
- Three Bedrooms

- Allocated Parking
- Current Service Charge £27 pcm

## Full Market Value: £310,000

Semi-detached house Three bedrooms Downstairs WC Integrated oven, hob & extractor hood in kitchen with space for further appliances Flooring fitted throughout (vinyl to wet rooms & kitchen; carpets in all other areas) Enclosed rear garden laid to turf Allocated parking Three piece bathroom suite