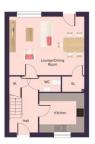

The accommodation comprises entrance hall, kitchen, lounge/diner, WC, first floor landing, three bedrooms, and family bathroom.

The current service charge is £27 pcm.

The village of Elmswell which dates back to Roman times is situated halfway between Bury St. Edmunds and Stowmarket and has a church, railway station, two pubs and a wildlife area at Kiln Meadow.