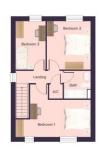

The accommodation comprises entrance hall, kitchen, lounge/diner, WC, first floor landing, three bedrooms, and family bathroom.

The current service charge is £27 pcm.

The village of Elmswell which dates back to Roman times is situated halfway between Bury St. Edmunds and Stowmarket and has a church, railway station, two pubs and a wildlife area at Kiln Meadow.