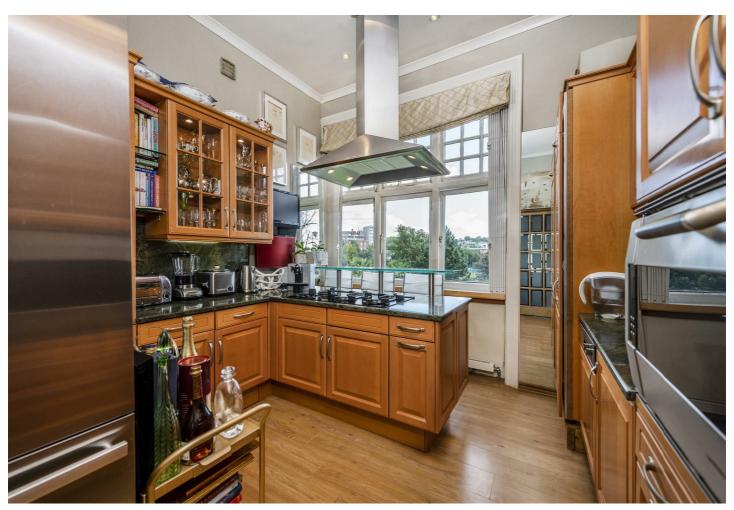

Features include, 1st floor entrance, elegant reception room, regal proportions, high ceilings, magnificent Carrara marble fireplace, direct access to 2 wonderfully sunny balconies, fantastic storage space, separate Gaggenau kitchen, guest cloak room with WC and wash basin,private garage. Unparalleled privacy and tranquility as entire property overlooks sumptuous, mature communal gardens, uninterrupted views of Hampstead Cricket Club.

### **Property Features**

- · 3 Double Bedrooms
- · Superb Reception
- · Direct Access to 2 Balconies
- · Two Bathrooms
- · Private Garage /with Private access
- · Separate Kitchen
- 1500 SQ Feet
- · Excellent Communal Gardens