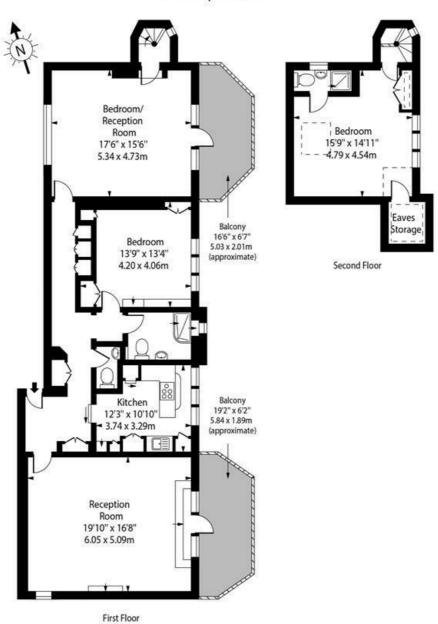

#### Crediton Hill, West Hampstead, NW6

Approx Gross Internal Area 1452 Sq Ft - 134.93 Sq M Approx Floor Area Including Restricted Heights 1502 Sq Ft - 139.50 Sq M

For Illustration Purposes Only - Not To Scale Floor Plan by www.nogaphotostudio.com Ref: No.43617

This floor plan should be used as a general outline for guidance only. Any intending purchaser or lessee should satisfy nselves by inspection, searches, enquiries and full survey as to the correctness of each statement. Any areas, measureme or distances quoted are approximate and should not be used to value a property or be the basis of any sale or let.