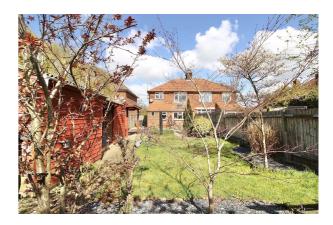

This bay fronted, three bedroom, semi-detached house is extended to the rear, and situated in the much sought after Australia estate in Ipswich falling within the Copleston School catchment and St Alban's Catholic high school is in walking distance (subject to availability), this lovely home is also conveniently located for Ipswich Hospital, and comes with a lovely landscaped south facing rear garden, driveway providing parking for three vehicles, fitted plantation blinds to the front of the property and an outside cloakroom.

The accommodation comprises front porch, entrance hall, utility room, Kitchen, large open plan lounge /diner, first floor landing, three double bedrooms, modern shower-room and a lovely, landscaped garden with outbuildings and benefiting from an outside cloakroom to the rear.