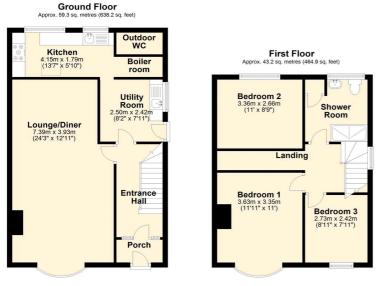

The accommodation comprises front porch, entrance hall, utility room, Kitchen, large open plan lounge /diner, first floor landing, three double bedrooms, modern shower-room and a lovely, landscaped garden with outbuildings and benefiting from an outside cloakroom to the rear.

Total area: approx. 102.5 sq. metres (1103.1 sq. feet)