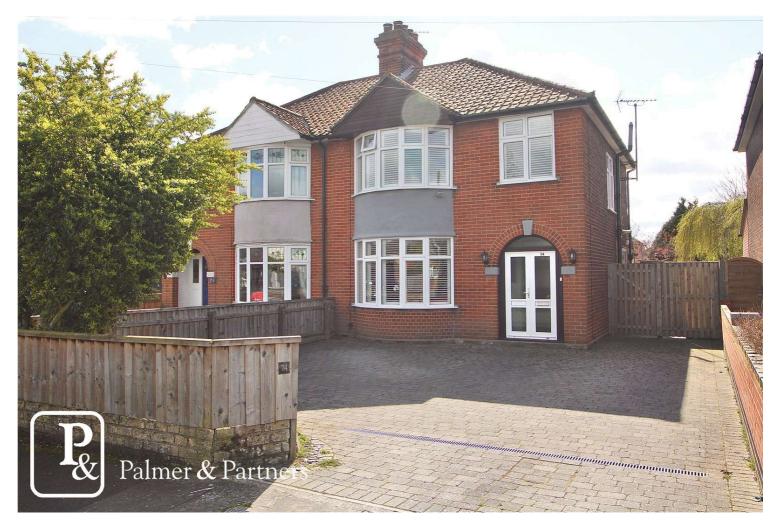

## **Melbourne Road, Ipswich, Suffolk, IP4 5QB** Offers in excess of: £375,000

- Three Double Bedrooms
- 1930's Semi-Detached Home
- Utility Room
- South Facing Rear Garden
- Large Open Plan Lounge / Diner
- Modern Shower Room
- Ideally Located for Ipswich Hospital
- Extended to the Rear
- Popular Location
- Fitted Plantation Blinds to the Front

This bay fronted, three bedroom, semi-detached house is extended to the rear, and situated in the much sought after Australia estate in Ipswich falling within the Copleston School catchment and St Alban's Catholic high school is in walking distance (subject to availability), this lovely home is also conveniently located for Ipswich Hospital, and comes with a lovely landscaped south facing rear garden, driveway providing parking for three vehicles, fitted plantation blinds to the front of the property and an outside cloakroom.