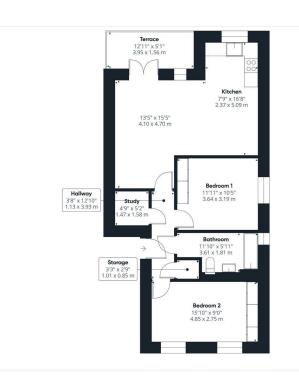

To Let: £2,300 Per Month Beechwood Grove, London W37HX

Aston Rowe

1 Reception Rooms
2 Bedrooms
1 Bathrooms

Located in the quiet, purpose-built development of Beechwood Grove, this newly built top-floor apartment offers a spacious open-plan kitchen and reception area, a private balcony with views over Shepherds Bush Cricket Club, two double bedrooms, and a large bathroom.