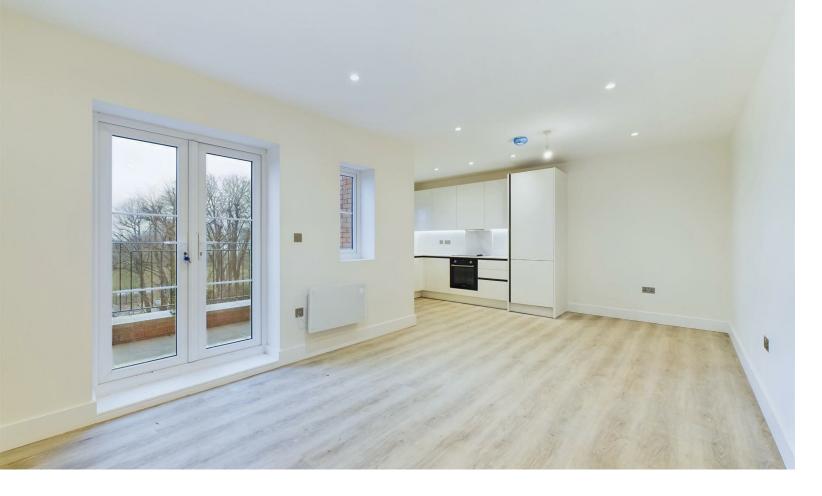

To Let: £2,300 Per Month Beechwood Grove, London W37HX

Aston Rowe

1 Reception Rooms
2 Bedrooms
1 Bathrooms

Located in the quiet, purpose-built development of Beechwood Grove, this newly built top-floor apartment offers a spacious open-plan kitchen and reception area, a private balcony with views over Shepherds Bush Cricket Club, two double bedrooms, and a large bathroom.

#### Key points:

- Available now
- Newly built
- two bedrooms
- Purpose built
- Private balcony
- Views overlooking Shepherds Bush Cricket club