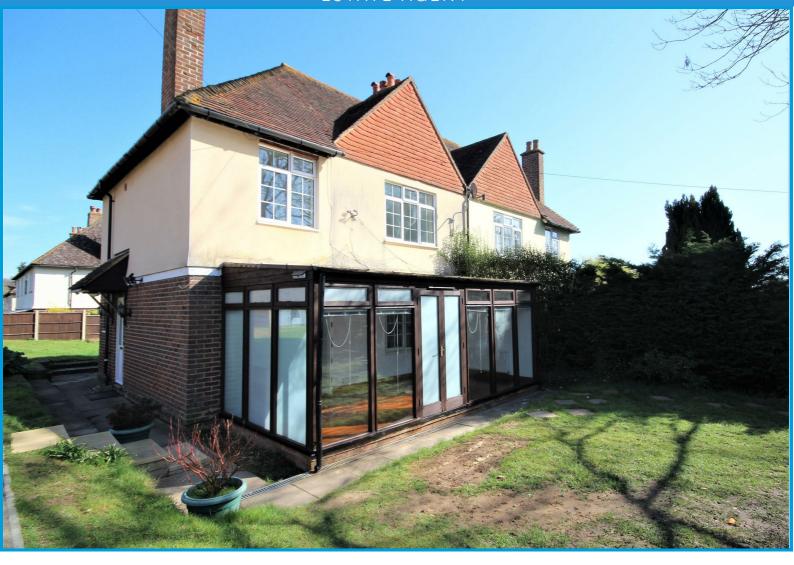

## ESTATE AGENT

Fowlers Croft, Compton Guildford, Surrey GU3 1EH

Offers In Excess Of £800,000

\*\*HUGE DEVELOPMENT OPPORTUNITY\*\* A large three bedroom house with lounge and conservatory and a large garden offering fantastic views. Located in the highly sought after area of Compton.

## Description

This spacious property comprises of, to the ground floor; Entrance hall with stairs leading to the upstairs, large lounge/diner with gas fire place, a bright kitchen with space for kitchen table, family bathroom and conservatory which is ideal for a second reception room or study. To the first floor, there are two double bedrooms, both with built in storage and a further single bedroom. The rear garden boasts a large, peaceful area. Perfect for families to enjoy in the summer months. Behind the property there are wonderful views to enjoy.