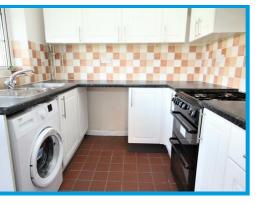

## Description

This spacious property comprises of, to the ground floor; Entrance hall with stairs leading to the upstairs, large lounge/diner with gas fire place, a bright kitchen with space for kitchen table, family bathroom and conservatory which is ideal for a second reception room or study. To the first floor, there are two double bedrooms, both with built in storage and a further single bedroom. The rear garden boasts a large, peaceful area. Perfect for families to enjoy in the summer months. Behind the property there are wonderful views to enjoy.