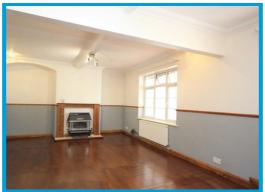

## Description

This spacious property comprises of, to the ground floor; Entrance hall with stairs leading to the upstairs, large lounge/diner with gas fire place, a bright kitchen with space for kitchen table, family bathroom and conservatory which is ideal for a second reception room or study. To the first floor, there are two double bedrooms, both with built in storage and a further single bedroom. The rear garden boasts a large, peaceful area. Perfect for families to enjoy in the summer months. Behind the property there are wonderful views to enjoy.